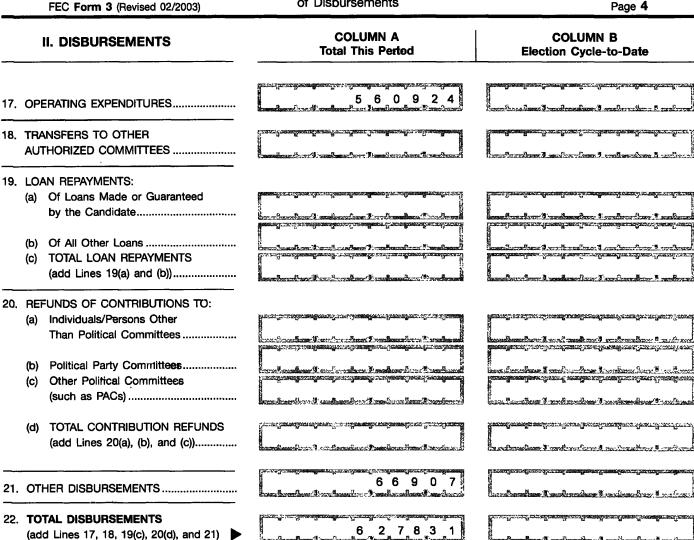

## **DETAILED SUMMARY PAGE**

of Disbursements

## **III. CASH SUMMARY**

| - <u>-</u><br>23. | CASH ON HAND AT BEGINNING OF REPORTING PERIOD                             | 0.0.0         |
|-------------------|---------------------------------------------------------------------------|---------------|
| 24                | TOTAL RECEIPTS THIS PERIOD (from Line 16, page 3)                         | 1,4,0,4,7,7,3 |
| 25.               | SUBTOTAL (add Line 23 and Line 24)                                        |               |
| 26.               | TOTAL DISBURSEMENTS THIS PERIOD (from Line 22)                            | <u>627831</u> |
| 27.               | CASH ON HAND AT CLOSE OF REPORTING PERIOD (subtract Line 26 from Line 25) | 7 7 6 9 4 2   |
|                   |                                                                           |               |