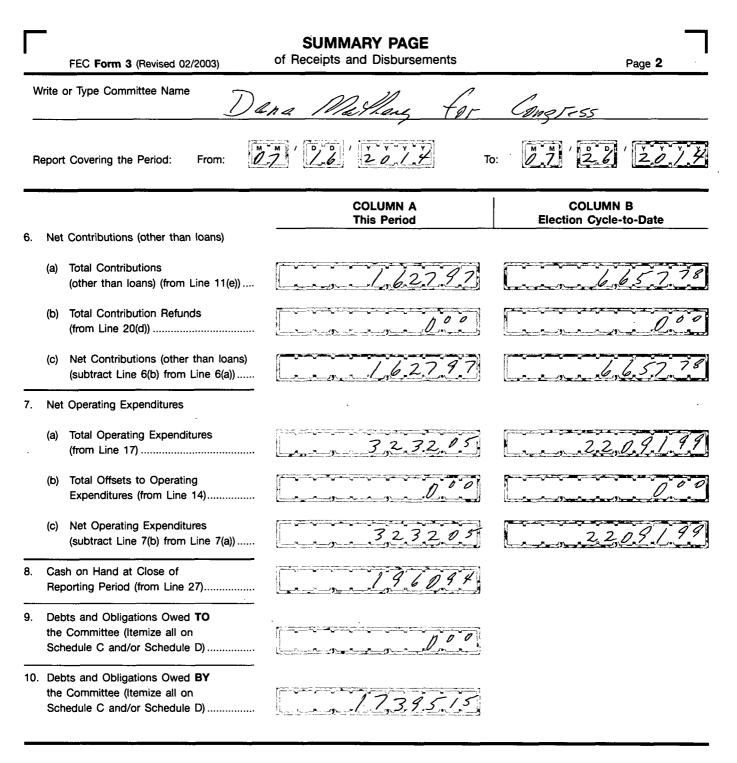

## **III. CASH SUMMARY**

| <ul> <li>23. CASH ON HAND AT BEGINNING OF REPORTING PERIOD.</li> <li>24. TOTAL RECEIPTS THIS PERIOD (from Line 16, page 3).</li> <li>25. SUBTOTAL (add Line 23 and Line 24).</li> <li>26. TOTAL DISBURSEMENTS THIS PERIOD (from Line 22).</li> <li>27. CASH ON HAND AT CLOSE OF REPORTING PERIOD (subtract Line 26 from Line 25).</li> </ul> |     |                                                   |            |
|----------------------------------------------------------------------------------------------------------------------------------------------------------------------------------------------------------------------------------------------------------------------------------------------------------------------------------------------|-----|---------------------------------------------------|------------|
| <ul> <li>25. SUBTOTAL (add Line 23 and Line 24)</li> <li>26. TOTAL DISBURSEMENTS THIS PERIOD (from Line 22)</li> <li>27. CASH ON HAND AT CLOSE OF REPORTING PERIOD</li> </ul>                                                                                                                                                                | 23. | CASH ON HAND AT BEGINNING OF REPORTING PERIOD     | 433.58     |
| 26. TOTAL DISBURSEMENTS THIS PERIOD (from Line 22)                                                                                                                                                                                                                                                                                           | 24  | TOTAL RECEIPTS THIS PERIOD (from Line 16, page 3) | 3,759,41   |
| 27. CASH ON HAND AT CLOSE OF REPORTING PERIOD                                                                                                                                                                                                                                                                                                | 25. | SUBTOTAL (add Line 23 and Line 24)                | 5,19,2.9,9 |
|                                                                                                                                                                                                                                                                                                                                              | 26. | TOTAL DISBURSEMENTS THIS PERIOD (from Line 22)    | 3232.05    |
|                                                                                                                                                                                                                                                                                                                                              | 27. |                                                   | ,9.6,0.94  |