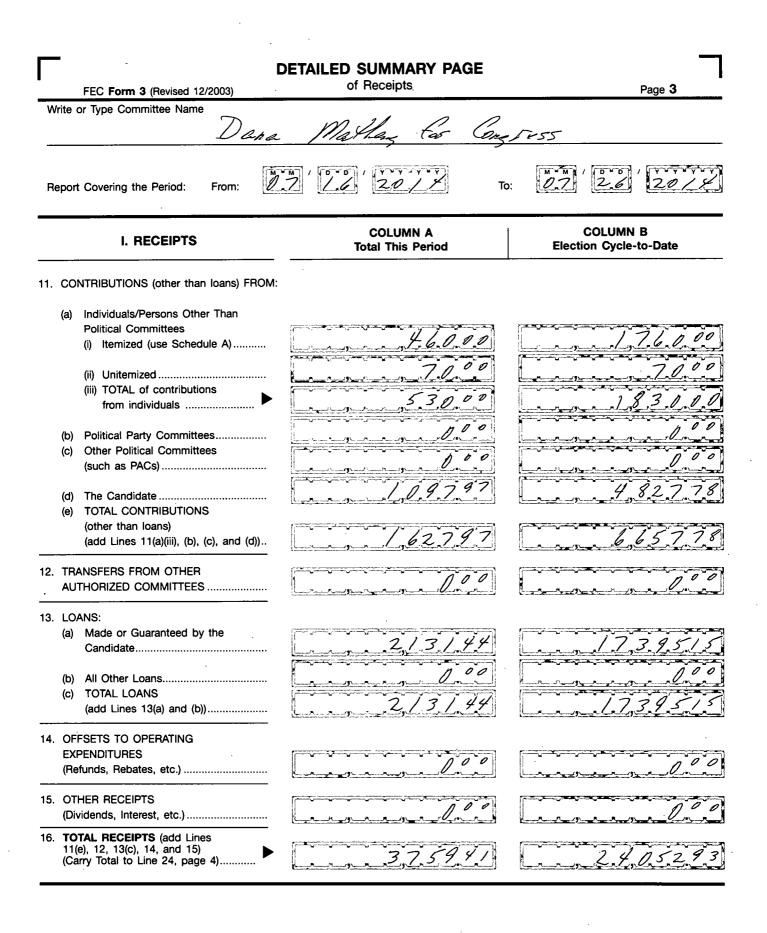

## FEC FORM 3Z (File with Form 3) CONSOLIDATION REPORT OF RECEIPTS AND DISBURSEMENTS

(To Be Used By A Principal Campaign Committee)

| Name of Principal Campaign Committee (In Full) Report Covering Period: |                                                                        |                                                                                                        |                                                                       |                                                        |                                                                                                       |                                                                                         |                                                                                         |
|------------------------------------------------------------------------|------------------------------------------------------------------------|--------------------------------------------------------------------------------------------------------|-----------------------------------------------------------------------|--------------------------------------------------------|-------------------------------------------------------------------------------------------------------|-----------------------------------------------------------------------------------------|-----------------------------------------------------------------------------------------|
|                                                                        |                                                                        |                                                                                                        |                                                                       |                                                        |                                                                                                       |                                                                                         |                                                                                         |
|                                                                        | Dana Maskey for Congress From:<br>121' 26' 2019 126' 2019 22' 26' 2014 |                                                                                                        |                                                                       |                                                        |                                                                                                       |                                                                                         |                                                                                         |
|                                                                        | Committee Name                                                         |                                                                                                        |                                                                       |                                                        | (a)<br>Line No. 11(a)<br>Total Contributions From<br>Indiv/Persons Other Than<br>Political Committees | (b)<br>Line No. 11(b)<br>Total Contributions<br>From Political Party<br>Committees      |                                                                                         |
| A                                                                      |                                                                        |                                                                                                        |                                                                       |                                                        |                                                                                                       | 460.00                                                                                  | 1 00                                                                                    |
| в                                                                      | С                                                                      | olumn Total Last Page O                                                                                | only                                                                  |                                                        |                                                                                                       | 1760.00                                                                                 | 000                                                                                     |
|                                                                        |                                                                        | (c)<br>Line No. 11(c)<br>Total Contributions<br>From Other Political<br>Committees                     | (d)<br>Line No. 11(d)<br>Total Contributions<br>From The<br>Candidate | (e)<br>Line No. 11(e)<br>Total<br>Contributions        | (f)<br>Line No. 12<br>Total Transfers<br>From Other Authorized<br>Committees                          | (g)<br>Line No. 13(a)<br>Total Loans Made or<br>Guaranteed by<br>the Candidate          | (h)<br>Line No. 13(b)<br>Total All<br>Other Loans                                       |
| ·                                                                      | A                                                                      | 00 0                                                                                                   | 1097.97                                                               | 1627,47                                                | 0 00                                                                                                  | 2131.44                                                                                 | 0 00                                                                                    |
|                                                                        | в                                                                      | 000                                                                                                    | 4827, 78                                                              | 6657.78                                                | 000                                                                                                   | 17395,15                                                                                | 000                                                                                     |
|                                                                        |                                                                        | (i)<br>Line No. 13(c)<br>Total<br>Loans                                                                | ()<br>Line No. 14<br>Total Offsets to<br>Operating<br>Expenditures    | (k)<br>Line No. 15<br>Total<br>Other<br>Receipts       | (î)<br>Line No. 16<br>Total<br>Receipts                                                               | (m)<br>Line No. 17<br>Total<br>Operating<br>Expenditures                                | (n)<br>Line No. 18<br>Total Transfers to<br>Other Authorized<br>Committees              |
|                                                                        | A                                                                      | 2131,44                                                                                                | 000                                                                   | 0                                                      | 3759,41                                                                                               | 3232.05                                                                                 | 0                                                                                       |
|                                                                        | в                                                                      | 17395.5                                                                                                | 000                                                                   | 0                                                      | 24052,93                                                                                              | 22091.99                                                                                | D                                                                                       |
|                                                                        |                                                                        | (o)<br>Line No. 19(a)<br>Total Loan Repayments<br>of Loans Made or<br>Guaranteed by The Can-<br>didate | (p)<br>Line No. 19(b)<br>Total Loan Repayments<br>of All Other Loans  | (q)<br>Line No. 19(c)<br>Total Loan<br>Repayments      | (r)<br>Line No. 20(a)<br>Total Contribution<br>Refunds to<br>Individuals/Persons                      | (s)<br>Line No. 20(b)<br>Total Contribution<br>Refunds to Political<br>Party Committees | (t)<br>Line No. 20(c)<br>Total Contribution<br>Refunds to Other<br>Political Committees |
|                                                                        | A                                                                      | D                                                                                                      | 0                                                                     | 0                                                      | 0                                                                                                     | D                                                                                       | D                                                                                       |
|                                                                        | в                                                                      | 0                                                                                                      | 0                                                                     | 0                                                      | D                                                                                                     | D                                                                                       | 0                                                                                       |
|                                                                        |                                                                        | (u)<br>Line No. 20(d)<br>Total<br>Contribution<br>Refunds                                              | (V)<br>Line No. 21<br>Total Other<br>Disbursements                    | (w)<br>Line No. 22<br>Total<br>Disbursements           | (x)<br>Line No. 23<br>Cash on Hand<br>Beginning of<br>Reporting Period                                | (y)<br>Line No. 27<br>Cash on Hand,<br>Close of<br>Reporting Period                     | (z)<br>Line No. 9<br>Debts & Obligations<br>Owed TO the<br>Committee                    |
|                                                                        | A                                                                      | D                                                                                                      | 0                                                                     | 3232,05                                                | 1433,58                                                                                               | 1960.91                                                                                 | 0                                                                                       |
|                                                                        | в                                                                      | D                                                                                                      | 0                                                                     | 22091.99                                               |                                                                                                       |                                                                                         | 0                                                                                       |
|                                                                        |                                                                        | (aa)<br>Line No. 10<br>Debts & Obligations<br>Owed BY the<br>Committee                                 | (bb)<br>Line No. 6(c)<br>Net Contributions                            | (cc)<br>Line No. 7(c)<br>Net Operating<br>Expenditures |                                                                                                       |                                                                                         |                                                                                         |
|                                                                        | A                                                                      |                                                                                                        | 1627.97                                                               | 3232,05                                                |                                                                                                       |                                                                                         |                                                                                         |
|                                                                        | в                                                                      | 17395,15                                                                                               | 1627.97<br>6657.78                                                    | 22091,99                                               |                                                                                                       |                                                                                         |                                                                                         |