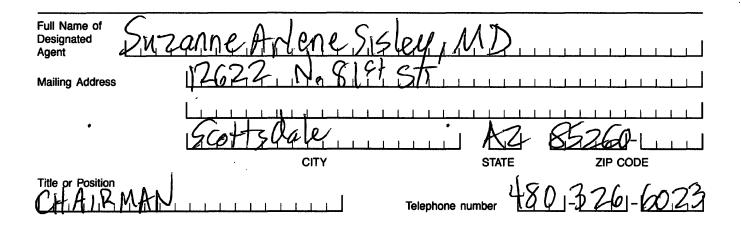

÷

| FEC Form 1 (Revised 02/2009)                                                                                                       |                             | Page 3                  |  |  |  |  |  |
|------------------------------------------------------------------------------------------------------------------------------------|-----------------------------|-------------------------|--|--|--|--|--|
| Write or Type Committee Name                                                                                                       |                             |                         |  |  |  |  |  |
| AMERICANS FOR GCIENTIFI                                                                                                            | CTREE                       | DON                     |  |  |  |  |  |
| 6. Name of Any Connected Organization, Affiliated Committee, Joint Fundraising Representative, or Leadership PAC Sponsor           |                             |                         |  |  |  |  |  |
| NONE                                                                                                                               |                             |                         |  |  |  |  |  |
|                                                                                                                                    |                             |                         |  |  |  |  |  |
| Mailing Address                                                                                                                    |                             |                         |  |  |  |  |  |
|                                                                                                                                    |                             |                         |  |  |  |  |  |
|                                                                                                                                    |                             |                         |  |  |  |  |  |
| CITY                                                                                                                               | STATE                       | ZIP CODE                |  |  |  |  |  |
| Relationship: Connected Organization Affiliated Committee Joint Fundraising Representative Leadership PAC Sponsor                  |                             |                         |  |  |  |  |  |
| <ol> <li>Custodian of Records: Identify by name, address (phone number optional) and<br/>books and records.</li> </ol>             | position of the person in p | possession of committee |  |  |  |  |  |
|                                                                                                                                    |                             |                         |  |  |  |  |  |
| Full Name Duzanne Arlene Sisley, /                                                                                                 |                             |                         |  |  |  |  |  |
| Mailing Address $12622$ $N_{18}$ $1/5$                                                                                             |                             |                         |  |  |  |  |  |
| Scottzdale                                                                                                                         | A7 85                       | 260-5232                |  |  |  |  |  |
| Title or Position CITY                                                                                                             | STATE                       | ZIP CODE                |  |  |  |  |  |
| GHAIRMAN Telephon                                                                                                                  | ne number                   | 326-6023                |  |  |  |  |  |
| 8. Treasurer: List the name and address (phone number optional) of the treasurer any designated agent (e.g., assistant treasurer). | of the committee; and the   | name and address of     |  |  |  |  |  |
| Full Name VINCENT Van Vleet                                                                                                        |                             |                         |  |  |  |  |  |
| Mailing Address 1268 E Edgemont                                                                                                    | Averin                      |                         |  |  |  |  |  |
| RHOEN/X                                                                                                                            | AT 85<br>STATE              |                         |  |  |  |  |  |
| Title or Position                                                                                                                  | e number 602-1              | 524-26.16               |  |  |  |  |  |