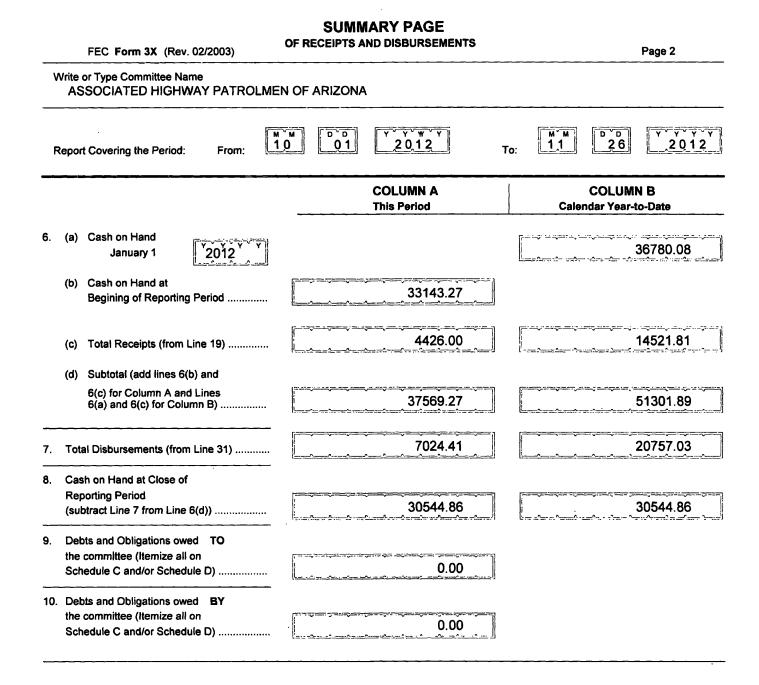

or Print Name of Signature of Treasurer                         | Ģ                                                                                                                    | ny Chavez                                      | Da            | te 12                                                                       | 2 2 2 1 2<br>alties of 2 U.S.C 437g.                      |
| Office<br>Use<br>Only                                                |                                                                                                                      |                                                |               | FE                                                                          | C FORM 3X<br>Rev. 02/2003)                                |

:

,

•

•

Ŷ



This Committee has qualified as a multicandidate committee. (see FEC FORM 1M)

v

Ņ

20309743

t-id

i

#### For further information contact:

Federal Election Commission 999 E street, NW Washington, DC 20463

> Toll Free 800-424-9530 Local 202-694-1100

## DETAILED SUMMARY PAGE OF RECEIPTS

FEC Form 3X (Rev. 02/2003)

٩

Page 3

| Than Political Committees       0.00       3408.00         (i) Itemized (use Schedule A)       4426.00       11113.00         (ii) OTAL (ad<br>Lines 11(a)(i) and (ii)       ▲       4426.00       11113.00         (b) Political Party Committees       0.00       0.00       0.00         (c) Other Political Committees       0.00       0.00       0.00         (d) Total Contributions (add Lines       11(a)(ii),(b) and (c) (Carry<br>Totals to Line 33, page 5)       ▲