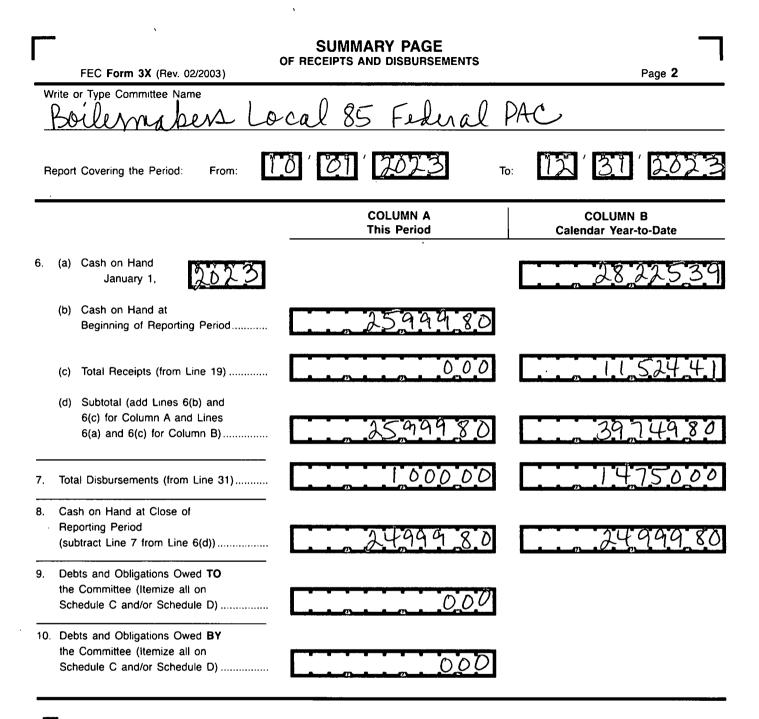

## For further information contact:

Federal Election Commission 999 E Street, NW Washington, DC 20463

> Toll Free 800-424-9530 Local 202-694-1100

| Г                                                                                                                                                                      | DETAILED SUMMARY PAGE                 | · –                               |
|------------------------------------------------------------------------------------------------------------------------------------------------------------------------|---------------------------------------|-----------------------------------|
| FEC Form 3X (Rev. 06/2004)                                                                                                                                             | of Receipts                           | Page 3                            |
| Write or Type Committee Name                                                                                                                                           | · · · · · · · · · · · · · · · · · · · |                                   |
| Boilemakes Loc                                                                                                                                                         | al 85 Federal PA                      | <u>C</u>                          |
| Report Covering the Period: From:                                                                                                                                      | 01 DI 1023 TO                         | 12 31 2023                        |
| I. Receipts                                                                                                                                                            | COLUMN A<br>Total This Period         | COLUMN B<br>Calendar Year-to-Date |
| <ol> <li>Contributions (other than loans) From:</li> <li>(a) Individuals/Persons Other<br/>Than Political Committees</li> <li>(i) Itemized (use Schedule A)</li> </ol> |                                       |                                   |
| (ii) Unitemized<br>(iii) TOTAL (add<br>Lines 11(a)(i) and (ii)▶                                                                                                        | 0.00                                  | 11,52441                          |
| <ul> <li>(b) Political Party Committees</li> <li>(c) Other Political Committees (such as PACs)</li> <li>(d) Total Contributions (add Lines</li> </ul>                  |                                       |                                   |
| 11(a)(iii), (b), and (c)) (Carry<br>Totals to Line 33, page 5)                                                                                                         | 000                                   | 11 52441                          |
| 12. Transfers From Affiliated/Other<br>Party Committees                                                                                                                |                                       |                                   |
| 13. All Loans Received                                                                                                                                                 |                                       |                                   |
| <ol> <li>Loan Repayments Received</li> <li>Offsets To Operating Expenditures<br/>(Refunds, Rebates, etc.)<br/>(Carry Totals to Line 37, page 5)</li> </ol>             |                                       |                                   |
| <ol> <li>Refunds of Contributions Made<br/>to Federal Candidates and Other<br/>Political Committees</li></ol>                                                          |                                       |                                   |
| 17. Other Federal Receipts<br>(Dividends, Interest, etc.)                                                                                                              |                                       |                                   |
| <ol> <li>Transfers from Non-Federal and Levin Function</li> <li>(a) Non-Federal Account</li> <li>(from Schedule H3)</li> </ol>                                         |                                       |                                   |
| (b) Levin Funds (from Schedule H5)                                                                                                                                     |                                       |                                   |
| (c) Total Transfers (add 18(a) and 18(b)).                                                                                                                             |                                       |                                   |
| 19. Total Receipts (add Lines 11(d),<br>12, 13, 14, 15, 16, 17, and 18(c))►                                                                                            | D.0.0                                 | 11,52441                          |
| 20. •Total Federal Receipts<br>(subtract Line 18(c) from Line 19) ►                                                                                                    | 0.00                                  | 1152441                           |