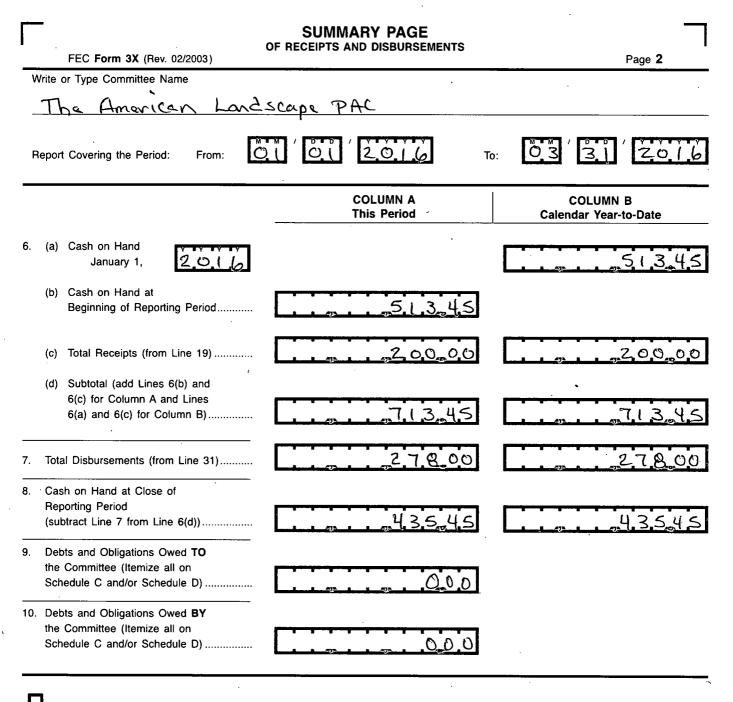

## **DETAILED SUMMARY PAGE**

of Disbursements

FEC Form 3X (Rev. 02/2003)

COLUMN B **Calendar Year-to-Date** 

Page 4

| _            |            | II. Disbursements                                                                     | COLUMN A<br>Total This Period |
|--------------|------------|---------------------------------------------------------------------------------------|-------------------------------|
| 21.          | Ope<br>(a) | erating Expenditures:<br>Allocated Federal/Non-Federal<br>Activity (from Schedule H4) |                               |
|              |            | (i) Federal Share                                                                     | 0.00                          |
|              |            | (ii) Non Fodorol Shara                                                                |                               |
|              | (b)        | (ii) Non-Federal Share<br>Other Federal Operating                                     |                               |
|              | (0)        | Expenditures                                                                          | 270 (70                       |
|              | (c)        |                                                                                       |                               |
|              | (0)        | (add 21(a)(i), (a)(ii), and (b))▶                                                     | 270 00                        |
| 22.          | Trar       | nsfers to Affiliated/Other Party                                                      |                               |
|              |            | nmittees                                                                              | 0.0.0                         |
| 23.          |            | ntributions to<br>leral Candidates/Committees                                         |                               |
|              |            | Other Political Committees                                                            | 0.0.0                         |
| 24.          | Inde       | ependent Expenditures                                                                 |                               |
|              | (use       | e Schedule E)<br>ordinated Party Expenditures                                         | 0.00                          |
| 15.          | (52        | U.S.C. § 30116(d))                                                                    |                               |
|              | (use       | U.S.C. § 30116(d))<br>e Schedule F)                                                   | 0.00                          |
|              |            |                                                                                       |                               |
| 26.          | Loa        | n Repayments Made                                                                     |                               |
| ~-           | 1          | - Mada                                                                                |                               |
| 27.<br>28.   | Ref        | ns Made<br>unds of Contributions To:                                                  |                               |
|              | (a)        | Individuals/Persons Other<br>Than Political Committees                                | 000                           |
|              |            | Man Pontcar Committees                                                                |                               |
|              | (b)        | Political Party Committees                                                            | 0.00                          |
|              | (c)        |                                                                                       |                               |
|              |            | (such as PACs)                                                                        | 0.0.0                         |
|              | (d)        | Total Contribution Refunds                                                            |                               |
|              | (-)        | (add Lines 28(a), (b), and (c))                                                       | 000                           |
|              |            |                                                                                       |                               |
| 2 <b>9</b> . | Oth        | er Disbursements                                                                      | <u> </u>                      |
| 30.          | Fed        | leral Election Activity (52 U.S.C. § 30101                                            | 1(20))                        |
|              |            | Allocated Federal Election Activity                                                   |                               |
|              |            | (from Schedule H6)                                                                    |                               |
|              |            | (i) Federal Share                                                                     | 0.0                           |
|              |            |                                                                                       |                               |
|              |            | (ii) "Levin" Share                                                                    | 0.00                          |
|              | (b)        | Federal Election Activity Paid Entirely                                               |                               |
|              |            | With Federal Funds                                                                    | <u> </u>                      |
|              | (c)        |                                                                                       |                               |
|              |            | Lines 30(a)(i), 30(a)(ii) and 30(b))▶                                                 |                               |
| 31.          | Tota       | al Disbursements (add Lines 21(c), 22,                                                |                               |
|              | 23,        | 24, 25, 26, 27, 28(d), 29 and 30(c))                                                  | <u>6.0.8</u> 75               |
| 32.          | Tota       | al Federal Disbursements                                                              |                               |
|              | (sut       | otract Line 21(a)(ii) and Line 30(a)(ii)                                              |                               |
|              | fron       | n Line 31)                                                                            | 27000                         |
|              |            |                                                                                       |                               |
|              |            |                                                                                       |                               |

|          | 0.00   |
|----------|--------|
|          | (2_0_0 |
|          |        |
| 2        | 78.08  |
| <u> </u> | 78,00  |
|          | 0.00   |
|          | 000    |
|          | 0.0 D  |
|          | 0.00   |
|          | CLU D  |
|          | 0.00   |
|          | 0.00   |
|          | 0.0.0  |
|          | 0.00   |
|          |        |

| 0.00 |
|------|
| 0.00 |
| 0.00 |
| 0.00 |
|      |

DETAILED SUMMARY PAGE

| FEC Form 3X (Rev. 02/2003)                                                                                     | of Disbursements              | Page 5                            |
|----------------------------------------------------------------------------------------------------------------|-------------------------------|-----------------------------------|
| III. Net Contributions/<br>Operating Expenditures                                                              | COLUMN A<br>Total This Period | COLUMN B<br>Calendar Year-to-Date |
| Total Contributions (other than loans)<br>(from Line 11(d), page 3)<br>Total Contribution Refunds              | 20000                         | <u> </u>                          |
| (from Line 28(d))<br>Net Contributions (other than loans)                                                      |                               |                                   |
| (subtract Line 34 from Line 33)<br>Total Federal Operating Expenditures<br>(add Line 21(a)(i) and Line 21(b))▶ | 20000                         | 7.78                              |
| (from Line 15, page 3)                                                                                         | O_00                          |                                   |
| . Net Operating Expenditures<br>(subtract Line 37 from Line 36)                                                | 27.8.00                       | 278                               |

35.

36.

37.

38.

| SCHEDULE A (FEC Form 3X)                                                                                                   |                                                      | FOR LINE NUMBER: PAGE   OF 2                          |
|----------------------------------------------------------------------------------------------------------------------------|------------------------------------------------------|-------------------------------------------------------|
| ITEMIZED RECEIPTS                                                                                                          | Use separate schedule(s)<br>for each category of the | (check only one)                                      |
|                                                                                                                            | Detailed Summary Page                                |                                                       |
| Any information copied from such Reports and Statements may<br>or for commercial purposes, other than using the name and a |                                                      |                                                       |
|                                                                                                                            |                                                      |                                                       |
| The American Landscop                                                                                                      | De PAC                                               |                                                       |
| Full Name (Last, First, Middle Initial)<br>A. <u>Smith, Benjamin S.</u>                                                    |                                                      | Date of Receipt                                       |
| Mailing Address                                                                                                            | ·                                                    |                                                       |
| 107 Enclave Dr.<br>City State                                                                                              | Zip Code                                             |                                                       |
| Aiken Sc                                                                                                                   | 29803                                                | Amount of Each Receipt this Period                    |
| FEC ID number of contributing federal political committee.                                                                 |                                                      | 50,00                                                 |
| Name of Employer Occupation                                                                                                | 1                                                    | Memo Item                                             |
| Energy Solutions Engi                                                                                                      | ner                                                  | in kind Degment directly                              |
| Receipt For: Aggregate Primary General                                                                                     | Year-to-Date ▼                                       | to Solution Engineers for<br>monthly hosting for.     |
| Other (specify)                                                                                                            | _200.00                                              | monthly hosting the.                                  |
| Full Name (Last, First, Middle Initial)<br>B. Smith, Benjamin S.                                                           |                                                      | Date of Receipt                                       |
| Mailing Address                                                                                                            |                                                      |                                                       |
| 107 Enclave Dr.<br>City State                                                                                              | Zip Code                                             | 01 28 2016                                            |
| Aiken SC                                                                                                                   | 29803                                                | Amount of Each Receipt this Period                    |
| FEC ID number of contributing federal political committee.                                                                 |                                                      | 5000                                                  |
| Name of Employer Occupation                                                                                                |                                                      | Memo Item                                             |
| Energy solutions Engi                                                                                                      | neer                                                 | in kind payment directly to                           |
| Receipt For: Aggregate                                                                                                     | Year-to-Date ▼                                       | In kind payment directly to<br>Solution Engineers for |
| Other (specify) ▼                                                                                                          | A AZOOAOU                                            |                                                       |
| Full Name (Last, First, Middle Initial)                                                                                    |                                                      |                                                       |
| C. Smith, Banjamin S.<br>Mailing Address                                                                                   | ·····                                                | Date of Receipt                                       |
| 107 Enclave Dr.                                                                                                            | <b>2</b>                                             | 0.3 0.3 20.16                                         |
| City State<br>Aiken SC                                                                                                     | Zip Code<br>ZGB03                                    | Amount of Each Receipt this Period                    |
| FEC ID number of contributing                                                                                              |                                                      |                                                       |
| federal political committee.                                                                                               |                                                      | 5000                                                  |
| Name of Employer Occupation                                                                                                |                                                      |                                                       |
| Receipt For: Accorected                                                                                                    | <u>/ \                                   </u>        | solution Engineers for monthly                        |
| Primary General                                                                                                            |                                                      |                                                       |
| Other (specify)                                                                                                            | <u> </u>                                             |                                                       |
|                                                                                                                            | · · · · · · · · · · · · · · · · · · ·                | 5.0.0.0                                               |
| SUBTOTAL of Receipts This Page (optional)                                                                                  | <b>•</b>                                             |                                                       |
| TOTAL This Period (last page this line number only)                                                                        | •                                                    |                                                       |