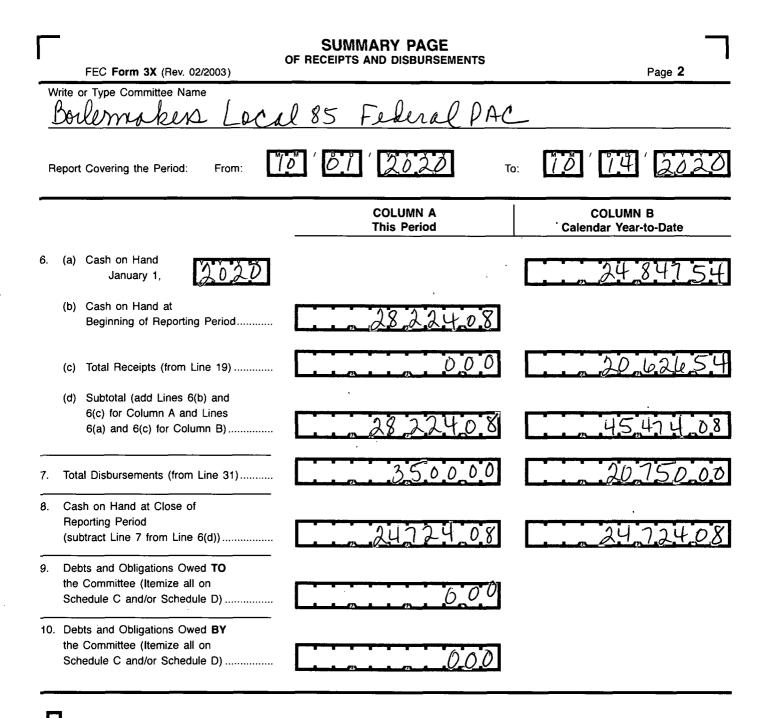

## For further information contact:

Federal Election Commission 999 E Street, NW Washington, DC 20463

Toll Free 800-424-9530 Local 202-694-1100

FE6AN026

| Γ   | DETAILED SUMMARY PAGE                                                                                                                                                           |                               |                                   |  |
|-----|---------------------------------------------------------------------------------------------------------------------------------------------------------------------------------|-------------------------------|-----------------------------------|--|
|     | FEC Form 3X (Rev. 06/2004)                                                                                                                                                      |                               | Page 3                            |  |
| W   | rite or Type Committee Name<br>Bullmabla Local 8                                                                                                                                | 5 Federal PAC                 |                                   |  |
| Re  | eport Covering the Period: From:                                                                                                                                                | 01 2020                       | то: 10 / 14 / 2020                |  |
|     | I. Receipts                                                                                                                                                                     | COLUMN A<br>Total This Period | COLUMN B<br>Calendar Year-to-Date |  |
|     | <ul> <li>Contributions (other than loans) From:</li> <li>(a) Individuals/Persons Other<br/>Than Political Committees <ul> <li>(i) Itemized (use Schedule A)</li></ul></li></ul> |                               | 20,62454                          |  |
| 13. | Party Committees                                                                                                                                                                |                               |                                   |  |
| 15. | Loan Repayments Received<br>Offsets To Operating Expenditures<br>(Refunds, Rebates, etc.)<br>(Carry Totals to Line 37, page 5)<br>Refunds of Contributions Made                 |                               |                                   |  |
|     | to Federal Candidates and Other<br>Political Committees<br>Other Federal Receipts<br>(Dividends, Interest, etc.)<br>Transfers from Non-Federal and Levin Funds                  |                               |                                   |  |
|     | <ul> <li>(a) Non-Federal Account</li> <li>(from Schedule H3)</li> <li>(b) Levin Funds (from Schedule H5)</li> </ul>                                                             |                               |                                   |  |
|     | (c) Total Transfers (add 18(a) and 18(b))                                                                                                                                       |                               |                                   |  |
|     | Total Receipts (add Lines 11(d),<br>12, 13, 14, 15, 16, 17, and 18(c))▶                                                                                                         | 0_0_0                         | 20,626,54                         |  |
| 20. | Total Federal Receipts<br>(subtract Line 18(c) from Line 19)►                                                                                                                   | 0.00                          | 20,62654                          |  |

## **DETAILED SUMMARY PAGE**

of Disbursements

| FEC Form 3X (Rev. 02/2003)                                                               |                               | Page 5<br>COLUMN B<br>Calendar Year-to-Date |  |
|------------------------------------------------------------------------------------------|-------------------------------|---------------------------------------------|--|
| III. Net Contributions/Operating Expenditures                                            | COLUMN A<br>Total This Period |                                             |  |
| <ol> <li>Total Contributions (other than loans)<br/>(from Line 11(d), page 3)</li> </ol> | 000                           | 20,62654                                    |  |
| 34. Total Contribution Refunds<br>(from Line 28(d))                                      | 0.00                          | O D Ď                                       |  |
| 35. Net Contributions (other than loans)<br>(subtract Line 34 from Line 33)              | 0,0,0                         | 20,626,54                                   |  |
| 36. Total Federal Operating Expenditures<br>(add Line 21(a)(i) and Line 21(b))►          | 0.0.0                         | 0,00                                        |  |
| 37. Offsets to Operating Expenditures<br>(from Line 15, page 3)                          | 0.00                          | 000                                         |  |
| <ul><li>38. Net Operating Expenditures</li><li>(subtract Line 37 from Line 36)</li></ul> | 0.00                          | 0.00                                        |  |
| · ·                                                                                      |                               |                                             |  |