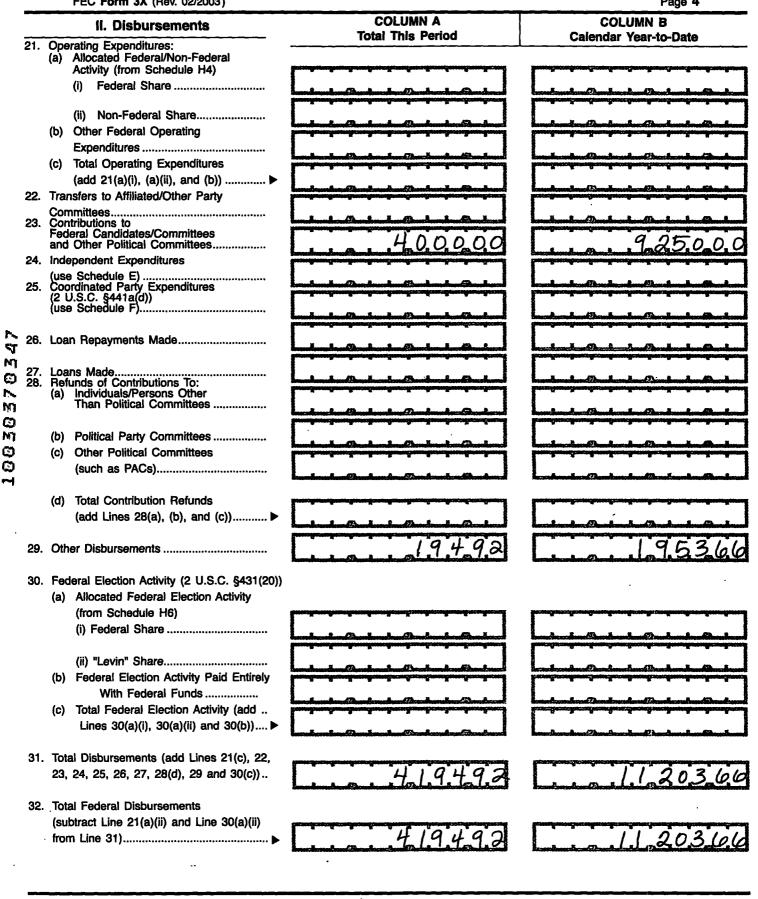

#### of Disbursements

Page 4

### DETAILED SUMMARY PAGE of Disbursements

FEC Form 3X (Rev. 02/2003)

Page 5

-

| III. Net Contributions/Operating I<br>penditures                               | Ex- COLUMN A<br>Total This Period      | COLUMN B<br>Calendar Year-to-Date |
|--------------------------------------------------------------------------------|----------------------------------------|-----------------------------------|
| 33. Total Contributions (other than loans)<br>(from Line 11(d), page 3)        |                                        | 1167500                           |
| 34. Total Contribution Refunds<br>(from Line 28(d))                            |                                        |                                   |
| 35. Net Contributions (other than loans)<br>(subtract Line 34 from Line 33)    |                                        | 1.1.107.5.0.0                     |
| 36. Total Federal Operating Expenditures<br>(add Line 21(a)(i) and Line 21(b)) | ······································ | Ø                                 |
| 37. Offsets to Operating Expenditures (from Line 15, page 3)                   |                                        | Ø                                 |
| 38. Net Operating Expenditures<br>(subtract Line 37 from Line 36)              |                                        | ll                                |