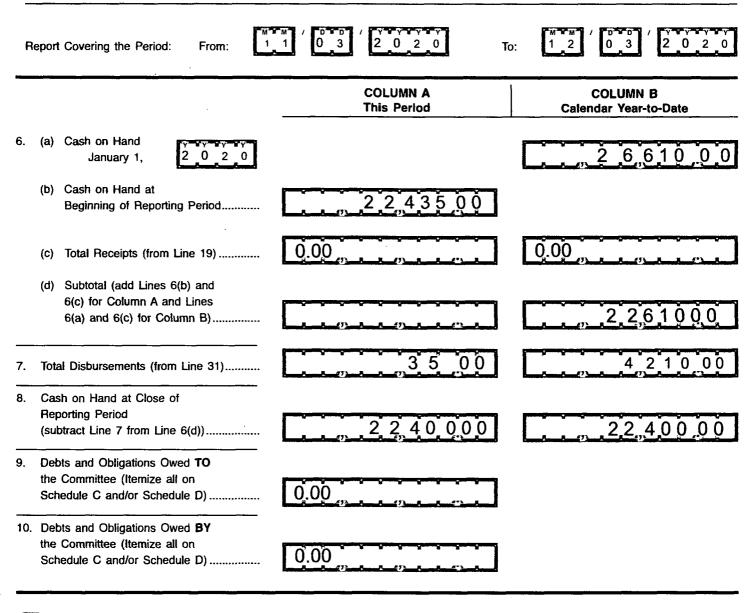

## **DETAILED SUMMARY PAGE**

of Receipts

Page 3

FEC Form 3X (Rev. 05/2016)

Write or Type Committee Name

2020-12-07-0M-00M58MM7

# AMERICAN INSTITUTE OF STEEL CONSTRUCTION PAC

0.00

0.00

20. Total Federal Receipts (subtract Line 18(c) from Line 19).......)