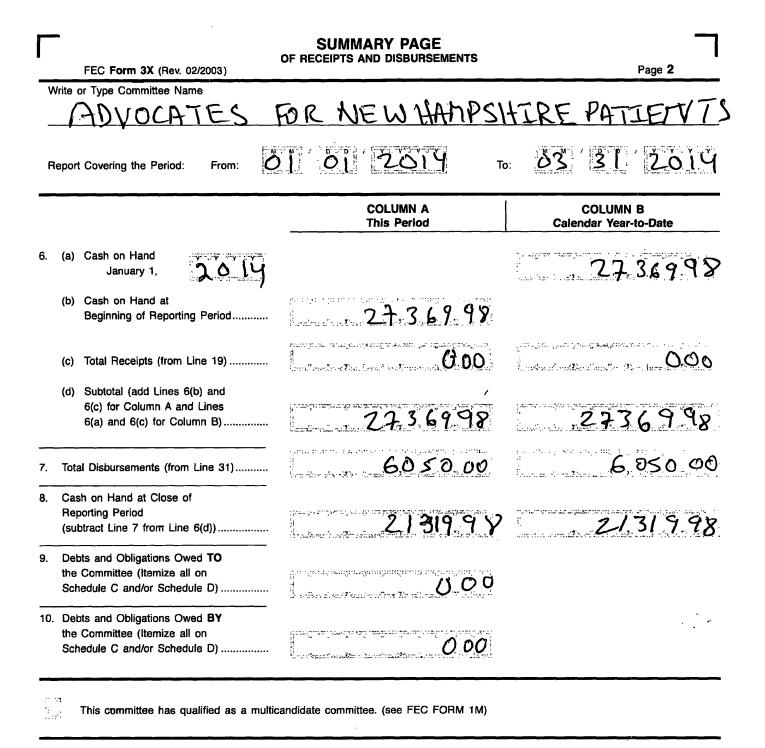

| FEC<br>FORM 3X                                                                                                                                             | AN                                                                                                                                             | REPORT OF RECEIPTS<br>AND DISBURSEMENTS<br>For Other Than An Authorized Committee |                           |                                 |                            | RECEIVED<br>2014 APR 15 PH 12: 11        |                                   |                              |
|------------------------------------------------------------------------------------------------------------------------------------------------------------|------------------------------------------------------------------------------------------------------------------------------------------------|-----------------------------------------------------------------------------------|---------------------------|---------------------------------|----------------------------|------------------------------------------|-----------------------------------|------------------------------|
| 1. NAME OF<br>COMMITTEE (in 1                                                                                                                              |                                                                                                                                                | e or print                                                                        |                           | ample: If typi<br>er the lines. | • • • ·                    | 12FE4M5                                  | CTIAIL OLIVIN                     |                              |
| APVOCAT                                                                                                                                                    | ADVOCATES FOR NEW HAMPSHIRE PATIENTS                                                                                                           |                                                                                   |                           |                                 |                            |                                          |                                   |                              |
|                                                                                                                                                            |                                                                                                                                                |                                                                                   |                           |                                 |                            |                                          |                                   |                              |
| ADDRESS (number and                                                                                                                                        | I street)                                                                                                                                      | 6 SA                                                                              | RAH (I                    | RCLE                            | • <u> </u>                 | <u> </u>                                 | <u> </u>                          |                              |
| than previous                                                                                                                                              | Check if different<br>than previously<br>reported. (ACC)                                                                                       |                                                                                   |                           |                                 |                            |                                          |                                   |                              |
| 2. FEC IDENTIFIC                                                                                                                                           | TION NUMBI                                                                                                                                     | ER 🔻                                                                              |                           |                                 | s                          |                                          |                                   |                              |
| c <i>0</i> 051                                                                                                                                             | 5973                                                                                                                                           | 3                                                                                 | 3. IS THIS<br>REPORT      |                                 | NEW<br>(N) <b>OR</b>       | AME<br>AME<br>(A)                        | ENDED                             |                              |
| 4. TYPE OF REP<br>(Choose One)                                                                                                                             | ORT (I                                                                                                                                         | b) Monthly<br>Report<br>Due On:                                                   | Feb 20 (M2)               | Na Sad                          | May 20 (M5)<br>Jun 20 (M6) | an a | (Non-E<br>Year C<br>(M9) Dec      | 20 (M12)                     |
| (a) Quarterly Rep                                                                                                                                          | arts:                                                                                                                                          |                                                                                   | Apr 20 (M4)               |                                 | Jul 20 (M7)                | 2                                        | (Non-E<br>Year C<br>D (M10) Jan ( | Election<br>Only)<br>31 (YE) |
| •                                                                                                                                                          | Report (Q1)                                                                                                                                    | (c) 12-Da                                                                         | iloru<br>Mari             | Primary (12                     | <b>)</b>                   | General (1                               | 2G) Runo                          | ff (12R)                     |
| July 15<br>Quarterly<br>October                                                                                                                            | Report (Q2)                                                                                                                                    |                                                                                   | Election the:             | Convention                      | (12C)                      | Special (1                               |                                   |                              |
| January                                                                                                                                                    | Report (Q3)<br>31<br>Report (YE)                                                                                                               |                                                                                   | Election on               |                                 |                            | v:                                       | State of                          | energi e e<br>e              |
| Ü July 31 M                                                                                                                                                | Mid-Year<br>Non-election                                                                                                                       |                                                                                   | -Election                 | General (30                     |                            | Runoff (30                               |                                   | ial (30S)                    |
| Terminati<br>(TER)                                                                                                                                         | on Report                                                                                                                                      | Repor                                                                             | t for the:<br>Election on |                                 | Conton ( 2 Sta             |                                          | in the<br>State of                | ena verge                    |
| 5. Covering Period $01$ $01$ $2014$ through $03$ $31$ $2014$                                                                                               |                                                                                                                                                |                                                                                   |                           |                                 |                            |                                          |                                   |                              |
| I certify that I have examined this Report and to the best of my knowledge and belief it is true, correct and complete.<br>Type or Print Name of Treasurer |                                                                                                                                                |                                                                                   |                           |                                 |                            |                                          |                                   |                              |
| Signature of Treasurer My J. Join Date 04 19 2014                                                                                                          |                                                                                                                                                |                                                                                   |                           |                                 |                            |                                          |                                   |                              |
|                                                                                                                                                            | NOTE: Submission of false, erroneous, or incomplete information may subject the person signing this Report to the penalties of 2 U.S.C. §437g. |                                                                                   |                           |                                 |                            | §437g.                                   |                                   |                              |
| Conly<br>FEGAN028                                                                                                                                          |                                                                                                                                                |                                                                                   |                           |                                 |                            |                                          | FEC FORM 3<br>Rev. 12/2004        | X                            |