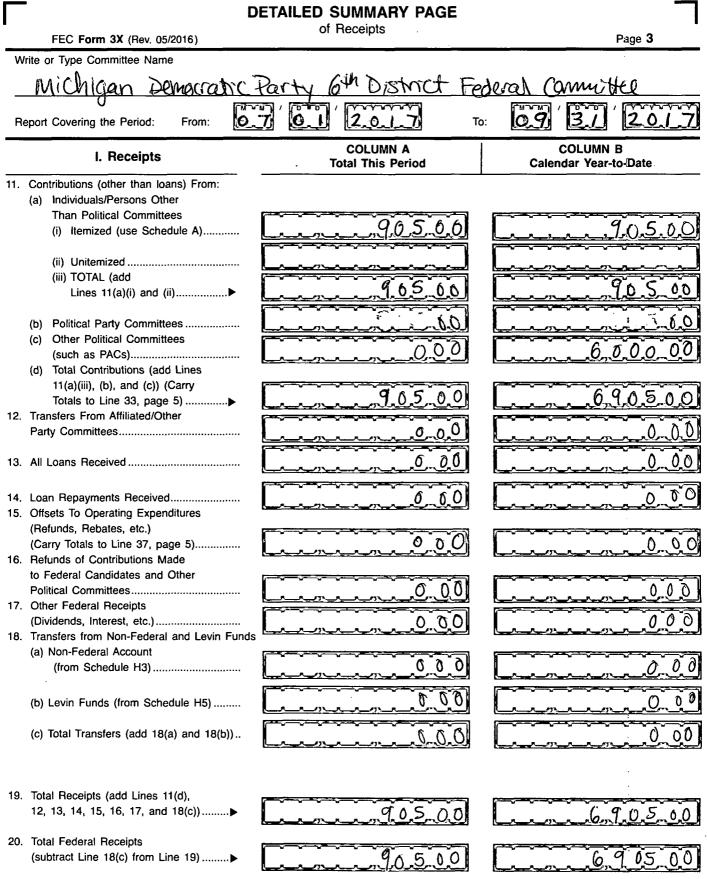

## COLUMN A **Total This Period**

COLUMN B Calendar Year-to-Date

- 21. Operating Expenditures: (a) Allocated Federal/Non-Federal Activity (from Schedule H4) (i) Federal Share ..... (ii) Non-Federal Share..... (b) Other Federal Operating Expenditures ..... (c) Total Operating Expenditures (add 21(a)(i), (a)(ii), and (b)) ...... 22. Transfers to Affiliated/Other Party Committees.....
- Contributions to 23. Federal Candidates/Committees and Other Political Committees...... 24. Independent Expenditures (use Schedule E) ..... Coordinated Party Expenditures (52 U\_S.C. § 30116(d)) . . . . . . . . . . . . . 25.
  - (use Schedule F).....
- 26. Loan Repayments Made.....
- Loans Made......
   Refunds of Contributions To: (a) Individuals/Persons Other Than Political Committees .....
  - (b) Political Party Committees ..... (c) Other Political Committees
  - (such as PACs)..... (d) Total Contribution Refunds
- 29. Other Disbursements (Including Non-Federal Donations).....
- 30. Federal Election Activity (52 U.S.C. § 30101(20))
  - (a) Allocated Federal Election Activity (from Schedule H6) (i) Federal Share .....
  - (ii) "Levin" Share..... (b) Federal Election Activity Paid
  - Entirely With Federal Funds ..... (C) Total Federal Election Activity (add
  - Lines 30(a)(i), 30(a)(ii) and 30(b)) .....
- 31. Total Disbursements (add Lines 21(c), 22, 23, 24, 25, 26, 27, 28(d), 29 and 30(c)) ..
- 32. Total Federal Disbursements (subtract Line 21(a)(ii) and Line 30(a)(ii) from Line 31).....

#### FEC Form 3X (Rev. 05/2016) Page 5 COLUMN A COLUMN B III. Net Contributions/ **Total This Period** Calendar Year-to-Date **Operating Expenditures** 33. Total Contributions (other than loans) 905 690500 00 (from Line 11(d), page 3) ..... 34. Total Contribution Refunds 00 Ô, (from Line 28(d)) ..... 35. Net Contributions (other than loans) ้ร 6 9 9.6 00 (subtract Line 34 from Line 33) ..... 36. Total Federal Operating Expenditures 90 (add Line 21(a)(i) and Line 21(b)) ......▶ 37. Offsets to Operating Expenditures 0\_0 (from Line 15, page 3)..... 38. Net Operating Expenditures (subtract Line 37 from Line 36) ......