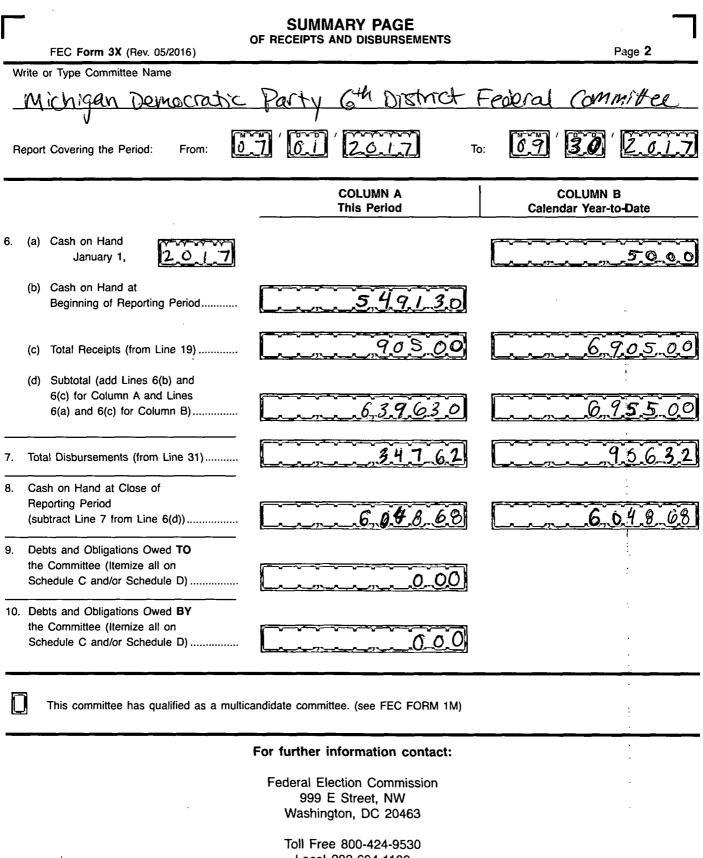

|                                                  |                                                |                                |                                    | $\sum_{i=1}^{N} \frac{\partial_{i}}{\partial t_{i}} (a_{1},a_{2},a_{3},a_{3},a_{3},a_{3},a_{3},a_{3},a_{3},a_{3},a_{3},a_{3},a_{3},a_{3},a_{3},a_{3},a_{3},a_{3},a_{3},a_{3},a_{3},a_{3},a_{3},a_{3},a_{3},a_{3},a_{3},a_{3},a_{3},a_{3},a_{3},a_{3},a_{3},a_{3},a_{3},a_{3},a_{3},a_{3},a_{3},a_{3},a_{3},a_{3},a_{3},a_{3},a_{3},a_{3},a_{3},a_{3},a_{3},a_{3},a_{3},a_{3},a_{3},a_{3},a_{3},a_{3},a_{3},a_{3},a_{3},a_{3},a_{3},a_{3},a_{3},a_{3},a_{3},a_{3},a_{3},a_{3},a_{3},a_{3},a_{3},a_{3},a_{3},a_{3},a_{3},a_{3},a_{3},a_{3},a_{3},a_{3},a_{3},a_{3},a_{3},a_{3},a_{3},a_{3},a_{3},a_{3},a_{3},a_{3},a_{3},a_{3},a_{3},a_{3},a_{3},a_{3},a_{3},a_{3},a_{3},a_{3},a_{3},a_{3},a_{3},a_{3},a_{3},a_{3},a_{3},a_{3},a_{3},a_{3},a_{3},a_{3},a_{3},a_{3},a_{3},a_{3},a_{3},a_{3},a_{3},a_{3},a_{3},a_{3},a_{3},a_{3},a_{3},a_{3},a_{3},a_{3},a_{3},a_{3},a_{3},a_{3},a_{3},a_{3},a_{3},a_{3},a_{3},a_{3},a_{3},a_{3},a_{3},a_{3},a_{3},a_{3},a_{3},a_{3},a_{3},a_{3},a_{3},a_{3},a_{3},a_{3},a_{3},a_{3},a_{3},a_{3},a_{3},a_{3},a_{3},a_{3},a_{3},a_{3},a_{3},a_{3},a_{3},a_{3},a_{3},a_{3},a_{3},a_{3},a_{3},a_{3},a_{3},a_{3},a_{3},a_{3},a_{3},a_{3},a_{3},a_{3},a_{3},a_{3},a_{3},a_{3},a_{3},a_{3},a_{3},a_{3},a_{3},a_{3},a_{3},a_{3},a_{3},a_{3},a_{3},a_{3},a_{3},a_{3},a_{3},a_{3},a_{3},a_{3},a_{3},a_{3},a_{3},a_{3},a_{3},a_{3},a_{3},a_{3},a_{3},a_{3},a_{3},a_{3},a_{3},a_{3},a_{3},a_{3},a_{3},a_{3},a_{3},a_{3},a_{3},a_{3},a_{3},a_{3},a_{3},a_{3},a_{3},a_{3},a_{3},a_{3},a_{3},a_{3},a_{3},a_{3},a_{3},a_{3},a_{3},a_{3},a_{3},a_{3},a_{3},a_{3},a_{3},a_{3},a_{3},a_{3},a_{3},a_{3},a_{3},a_{3},a_{3},a_{3},a_{3},a_{3},a_{3},a_{3},a_{3},a_{3},a_{3},a_{3},a_{3},a_{3},a_{3},a_{3},a_{3},a_{3},a_{3},a_{3},a_{3},a_{3},a_{3},a_{3},a_{3},a_{3},a_{3},a_{3},a_{3},a_{3},a_{3},a_{3},a_{3},a_{3},a_{3},a_{3},a_{3},a_{3},a_{3},a_{3},a_{3},a_{3},a_{3},a_{3},a_{3},a_{3},a_{3},a_{3},a_{3},a_{3},a_{3},a_{3},a_{3},a_{3},a_{3},a_{3},a_{3},a_{3},a_{3},a_{3},a_{3},a_{3},a_{3},a_{3},a_{3},a_{3},a_{3},a_{3},a_{3},a_{3},a_{3},a_{3},a_{3},a_{3},a_{3},a_{3},a_{3},a_{3},a_{3},a_{3},a_{3},a_{3},a_{3},a_{3},a_{3},a_{$ |                                             |
|--------------------------------------------------|------------------------------------------------|--------------------------------|------------------------------------|-----------------------------------------------------------------------------------------------------------------------------------------------------------------------------------------------------------------------------------------------------------------------------------------------------------------------------------------------------------------------------------------------------------------------------------------------------------------------------------------------------------------------------------------------------------------------------------------------------------------------------------------------------------------------------------------------------------------------------------------------------------------------------------------------------------------------------------------------------------------------------------------------------------------------------------------------------------------------------------------------------------------------------------------------------------------------------------------------------------------------------------------------------------------------------------------------------------------------------------------------------------------------------------------------------------------------------------------------------------------------------------------------------------------------------------------------------------------------------------------------------------------------------------------------------------------------------------------------------------------------------------------------------------------------------------------------------------------------------------------------------------------------------------------------------------------------------------------------------------------------------------------------------------------------------------------------------------------------------------------------------------------------------------------------------------------------------------------------------------------------------------------------------|---------------------------------------------|
|                                                  | REPORT                                         | OF RECEIP                      | TS F                               | RECEIVED                                                                                                                                                                                                                                                                                                                                                                                                                                                                                                                                                                                                                                                                                                                                                                                                                                                                                                                                                                                                                                                                                                                                                                                                                                                                                                                                                                                                                                                                                                                                                                                                                                                                                                                                                                                                                                                                                                                                                                                                                                                                                                                                            |                                             |
| FEC<br>FORM 3X                                   |                                                | BURSEMEN<br>An Authorized Comm |                                    | 17 OCT 12 PH                                                                                                                                                                                                                                                                                                                                                                                                                                                                                                                                                                                                                                                                                                                                                                                                                                                                                                                                                                                                                                                                                                                                                                                                                                                                                                                                                                                                                                                                                                                                                                                                                                                                                                                                                                                                                                                                                                                                                                                                                                                                                                                                        | 12: 08                                      |
| <u> </u>                                         |                                                |                                |                                    | Office U                                                                                                                                                                                                                                                                                                                                                                                                                                                                                                                                                                                                                                                                                                                                                                                                                                                                                                                                                                                                                                                                                                                                                                                                                                                                                                                                                                                                                                                                                                                                                                                                                                                                                                                                                                                                                                                                                                                                                                                                                                                                                                                                            | se Only                                     |
| 1. NAME OF<br>COMMITTEE (in 1                    | TYPE OR PRINT ♥<br>full)                       | Example: If to over the line   |                                    | 12FE4M5                                                                                                                                                                                                                                                                                                                                                                                                                                                                                                                                                                                                                                                                                                                                                                                                                                                                                                                                                                                                                                                                                                                                                                                                                                                                                                                                                                                                                                                                                                                                                                                                                                                                                                                                                                                                                                                                                                                                                                                                                                                                                                                                             |                                             |
| MICHIGAN                                         | VIDEMOCRAT                                     | IG PARTY                       | $ 6  +  \mathbf{h}    \mathbf{P} $ | $I_1S_1T_1R_1I_1C_1T$                                                                                                                                                                                                                                                                                                                                                                                                                                                                                                                                                                                                                                                                                                                                                                                                                                                                                                                                                                                                                                                                                                                                                                                                                                                                                                                                                                                                                                                                                                                                                                                                                                                                                                                                                                                                                                                                                                                                                                                                                                                                                                                               | <u> </u>                                    |
| FEDERAL                                          | GOMMITTEE                                      |                                | <u></u>                            |                                                                                                                                                                                                                                                                                                                                                                                                                                                                                                                                                                                                                                                                                                                                                                                                                                                                                                                                                                                                                                                                                                                                                                                                                                                                                                                                                                                                                                                                                                                                                                                                                                                                                                                                                                                                                                                                                                                                                                                                                                                                                                                                                     |                                             |
| ADDRESS (number and                              | street)                                        | OREST DR                       |                                    | <u> </u>                                                                                                                                                                                                                                                                                                                                                                                                                                                                                                                                                                                                                                                                                                                                                                                                                                                                                                                                                                                                                                                                                                                                                                                                                                                                                                                                                                                                                                                                                                                                                                                                                                                                                                                                                                                                                                                                                                                                                                                                                                                                                                                                            |                                             |
| Check if diffe than previous reported. (AC       | sly IDARTAC                                    | <u> </u>                       |                                    | <u>M</u> [] [4,9,0                                                                                                                                                                                                                                                                                                                                                                                                                                                                                                                                                                                                                                                                                                                                                                                                                                                                                                                                                                                                                                                                                                                                                                                                                                                                                                                                                                                                                                                                                                                                                                                                                                                                                                                                                                                                                                                                                                                                                                                                                                                                                                                                  | <u>, 0,2</u> ]-[]                           |
| 2. FEC IDENTIFIC                                 | ATION NUMBER V                                 |                                | S                                  |                                                                                                                                                                                                                                                                                                                                                                                                                                                                                                                                                                                                                                                                                                                                                                                                                                                                                                                                                                                                                                                                                                                                                                                                                                                                                                                                                                                                                                                                                                                                                                                                                                                                                                                                                                                                                                                                                                                                                                                                                                                                                                                                                     |                                             |
| C 0 0 5 4                                        | 10455                                          | 3. IS THIS<br>REPORT           | NEW<br>(N) <b>OR</b>               | AMENDED<br>(A)                                                                                                                                                                                                                                                                                                                                                                                                                                                                                                                                                                                                                                                                                                                                                                                                                                                                                                                                                                                                                                                                                                                                                                                                                                                                                                                                                                                                                                                                                                                                                                                                                                                                                                                                                                                                                                                                                                                                                                                                                                                                                                                                      |                                             |
| 4. TYPE OF REP<br>(Choose One)                   | ORT (b) Monthly<br>Report                      | Feb 20 (M2)                    | May 20 (M5)                        | Aug 20 (M8)                                                                                                                                                                                                                                                                                                                                                                                                                                                                                                                                                                                                                                                                                                                                                                                                                                                                                                                                                                                                                                                                                                                                                                                                                                                                                                                                                                                                                                                                                                                                                                                                                                                                                                                                                                                                                                                                                                                                                                                                                                                                                                                                         | Nov 20 (M11)<br>(Non-Election<br>Year Only) |
| (a) Quarterly Rep                                | ports:                                         | Mar 20 (M3)                    | Jun 20 (M6)                        | Sep 20 (M9)                                                                                                                                                                                                                                                                                                                                                                                                                                                                                                                                                                                                                                                                                                                                                                                                                                                                                                                                                                                                                                                                                                                                                                                                                                                                                                                                                                                                                                                                                                                                                                                                                                                                                                                                                                                                                                                                                                                                                                                                                                                                                                                                         | Dec 20 (M12)<br>(Non-Election<br>Year Only) |
| Quarterly                                        | v Report (Q1)                                  |                                | Jul 20 (M7)                        | General (12G)                                                                                                                                                                                                                                                                                                                                                                                                                                                                                                                                                                                                                                                                                                                                                                                                                                                                                                                                                                                                                                                                                                                                                                                                                                                                                                                                                                                                                                                                                                                                                                                                                                                                                                                                                                                                                                                                                                                                                                                                                                                                                                                                       | ) Jan 31 (YE)<br>Runoff (12R)               |
|                                                  | Report (Q2)                                    | ction                          |                                    | Special (12S)                                                                                                                                                                                                                                                                                                                                                                                                                                                                                                                                                                                                                                                                                                                                                                                                                                                                                                                                                                                                                                                                                                                                                                                                                                                                                                                                                                                                                                                                                                                                                                                                                                                                                                                                                                                                                                                                                                                                                                                                                                                                                                                                       |                                             |
| 🕰 Quarterly<br>Danuary                           | / Report (Q3)                                  | Election on                    |                                    | ~~~~                                                                                                                                                                                                                                                                                                                                                                                                                                                                                                                                                                                                                                                                                                                                                                                                                                                                                                                                                                                                                                                                                                                                                                                                                                                                                                                                                                                                                                                                                                                                                                                                                                                                                                                                                                                                                                                                                                                                                                                                                                                                                                                                                | in the State of                             |
| July 31 I                                        | Mid-Year (d) 30-Day<br>Non-election (d) POST-E |                                | (30G)                              | Runoff (30R)                                                                                                                                                                                                                                                                                                                                                                                                                                                                                                                                                                                                                                                                                                                                                                                                                                                                                                                                                                                                                                                                                                                                                                                                                                                                                                                                                                                                                                                                                                                                                                                                                                                                                                                                                                                                                                                                                                                                                                                                                                                                                                                                        | Special (30S)                               |
| Terminati<br>(TER)                               | ion Report                                     | Election on                    | ) / [] / [                         |                                                                                                                                                                                                                                                                                                                                                                                                                                                                                                                                                                                                                                                                                                                                                                                                                                                                                                                                                                                                                                                                                                                                                                                                                                                                                                                                                                                                                                                                                                                                                                                                                                                                                                                                                                                                                                                                                                                                                                                                                                                                                                                                                     | in the                                      |
| 5. Covering Period                               | 67 / 01 / 2                                    | 617 through                    | gh <mark>69</mark>                 | · <b>30</b> · 20                                                                                                                                                                                                                                                                                                                                                                                                                                                                                                                                                                                                                                                                                                                                                                                                                                                                                                                                                                                                                                                                                                                                                                                                                                                                                                                                                                                                                                                                                                                                                                                                                                                                                                                                                                                                                                                                                                                                                                                                                                                                                                                                    | 17                                          |
| I certify that I have ex<br>Type or Print Name o | camined this Report and to the                 | · · ·                          |                                    | , correct and comple                                                                                                                                                                                                                                                                                                                                                                                                                                                                                                                                                                                                                                                                                                                                                                                                                                                                                                                                                                                                                                                                                                                                                                                                                                                                                                                                                                                                                                                                                                                                                                                                                                                                                                                                                                                                                                                                                                                                                                                                                                                                                                                                | ete.                                        |
| Signature of Treasure                            | Mandet                                         | Place                          | Da                                 | ite 10 10                                                                                                                                                                                                                                                                                                                                                                                                                                                                                                                                                                                                                                                                                                                                                                                                                                                                                                                                                                                                                                                                                                                                                                                                                                                                                                                                                                                                                                                                                                                                                                                                                                                                                                                                                                                                                                                                                                                                                                                                                                                                                                                                           | 1 2017                                      |
|                                                  | alse, erroneous, or incomplete in              | nformation may subject the     | person signing this                | s Report to the penal                                                                                                                                                                                                                                                                                                                                                                                                                                                                                                                                                                                                                                                                                                                                                                                                                                                                                                                                                                                                                                                                                                                                                                                                                                                                                                                                                                                                                                                                                                                                                                                                                                                                                                                                                                                                                                                                                                                                                                                                                                                                                                                               | ties of 52 U.S.C. § 30109.                  |
| Office<br>Use<br>Only                            |                                                |                                |                                    |                                                                                                                                                                                                                                                                                                                                                                                                                                                                                                                                                                                                                                                                                                                                                                                                                                                                                                                                                                                                                                                                                                                                                                                                                                                                                                                                                                                                                                                                                                                                                                                                                                                                                                                                                                                                                                                                                                                                                                                                                                                                                                                                                     | C FORM 3X<br>Rev. 05/2016                   |