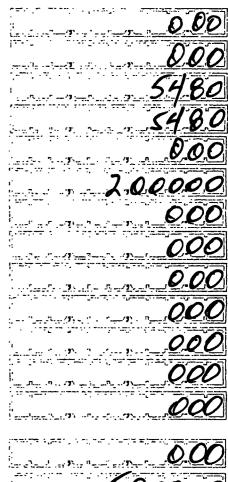

۰. .

:

•

.

.

|    | FEC Form 3X (Rev. 02/2003)                                                                                                     | SUMMARY PAGE<br>OF RECEIPTS AND DISBURSEMENTS | • .<br>Page <b>2</b>              |
|----|--------------------------------------------------------------------------------------------------------------------------------|-----------------------------------------------|-----------------------------------|
| W  | rite or Type Committee Name<br>PROGRESSIVE                                                                                     | VICTORY FUND                                  | PAC                               |
| Re | eport Covering the Period: From:                                                                                               | 10 1 76 1 2008                                | To: 77 ' 24 ' 2008                |
|    | · · · · · · · · · · · · · · · · · · ·                                                                                          | COLUMN A<br>This Period                       | COLUMN B<br>Calendar Year-to-Date |
| 6. | (a) Cash on Hand<br>January 1,                                                                                                 |                                               | 1687911                           |
|    | (b) Cash on Hand at<br>Beginning of Reporting Period                                                                           | 11,829.97                                     |                                   |
|    | (c) Total Receipts (from Line 19)                                                                                              | [000                                          | 200000                            |
|    | <ul> <li>(d) Subtotal (add Lines 6(b) and</li> <li>6(c) for Column A and Lines</li> <li>6(a) and 6(c) for Column B)</li> </ul> | 11,82997                                      | [ <i>18</i> ,8,79,1,1]            |
| 7. | Total Disbursements (from Line 31)                                                                                             | <u>566</u>                                    | 705480                            |
|    | Cash on Hand at Close of<br>Reporting Period<br>(subtract Line 7 from Line 6(d))                                               | <u> </u>                                      | [11,8243]                         |
|    | Debts and Obligations Owed <b>TO</b><br>the Committee (Itemize all on<br>Schedule C and/or Schedule D)                         |                                               |                                   |
|    | Debts and Obligations Owed <b>BY</b><br>the Committee (Itemize all on<br>Schedule C and/or Schedule D)                         |                                               |                                   |
|    |                                                                                                                                | •                                             |                                   |