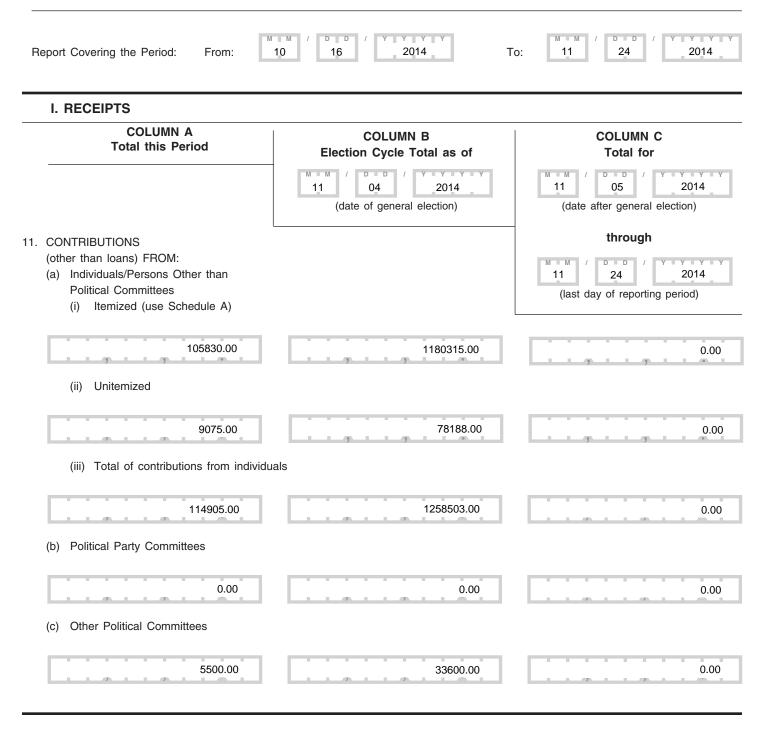

### Write or Type Committee Name DEBICELLA FOR CONGRESS 2014

FEC Form 3 (Revised 07/05)

Image# 14952996326

# POST-ELECTION DETAILED SUMMARY PAGE

Report of Receipts and Disbursements

|     | FEC Form 3 (Revised 1/01)                         |                                                                                                   | PAGE 4 / 117                                                                                                                  |  |
|-----|---------------------------------------------------|---------------------------------------------------------------------------------------------------|-------------------------------------------------------------------------------------------------------------------------------|--|
|     | COLUMN A<br>Total this Period                     | COLUMN B<br>Election Cycle Total as of *<br>(date of general election)<br>(* See page 5 for date) | COLUMN C<br>Total for * (date after general election)<br>through * (last day of reporting period)<br>(* See page 5 for dates) |  |
|     | (d) The Candidate                                 |                                                                                                   |                                                                                                                               |  |
|     | 0.00                                              | 0.00                                                                                              | 0.00                                                                                                                          |  |
|     | (e) TOTAL CONTRIBUTIONS (other than lo            | pans) (add Lines 11(a)(iii), (b), (c) and (d))                                                    |                                                                                                                               |  |
|     | 120405.00                                         | 1292103.00                                                                                        | 0.00                                                                                                                          |  |
| 12. | TRANSFERS FROM OTHER AUTHORIZED                   | COMMITTEES                                                                                        |                                                                                                                               |  |
|     | 0.00                                              | 0.00                                                                                              | 0.00                                                                                                                          |  |
| 13. | LOANS:<br>(a) Made or Guaranteed by the Candidate |                                                                                                   |                                                                                                                               |  |
|     | 0.00                                              | 0.00                                                                                              | 0.00                                                                                                                          |  |
|     | (b) All Other Loans                               |                                                                                                   |                                                                                                                               |  |
|     | 0.00                                              | 0.00                                                                                              | 0.00                                                                                                                          |  |
|     | (c) TOTAL LOANS (add Lines 13(a) and (b)          | )                                                                                                 |                                                                                                                               |  |
|     | 0.00                                              | 0.00                                                                                              | 0.00                                                                                                                          |  |
| 14. | OFFSETS TO OPERATING EXPENDITURE                  | S (Refunds, rebates, etc.)                                                                        |                                                                                                                               |  |
|     | 0.00                                              | 0.00                                                                                              | 0.00                                                                                                                          |  |
| 15. | OTHER RECEIPTS (Dividends, Interest, etc.         | )                                                                                                 |                                                                                                                               |  |
|     | 0.00                                              | 0.00                                                                                              | 0.00                                                                                                                          |  |
| 16. | TOTAL RECEIPTS (add 11(e), 12, 13(c), 14          | and 15)                                                                                           |                                                                                                                               |  |
|     | 120405.00                                         | 1292103.00                                                                                        | 0.00                                                                                                                          |  |