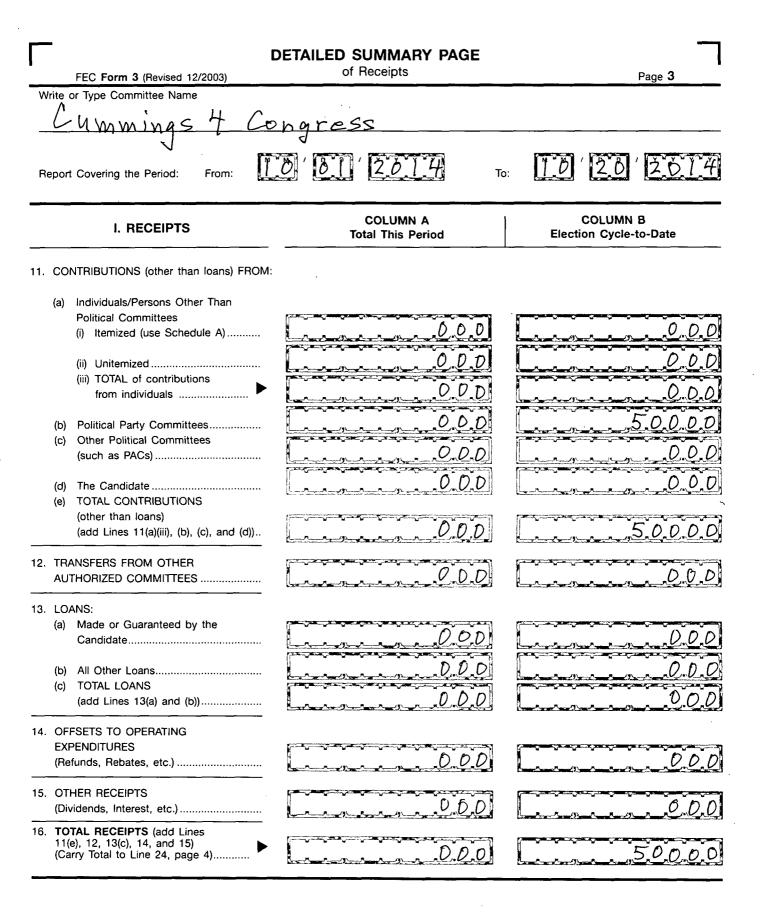

## III. CASH SUMMARY

| 23. | CASH ON HAND AT BEGINNING OF REPORTING PERIOD                                | 1,062,76    |
|-----|------------------------------------------------------------------------------|-------------|
| 24  | TOTAL RECEIPTS THIS PERIOD (from Line 16, page 3)                            | 0.0.0       |
| 25. | SUBTOTAL (add Line 23 and Line 24)                                           | 1,0.6.2.7.6 |
| 26. | TOTAL DISBURSEMENTS THIS PERIOD (from Line 22)                               | 1947        |
| 27. | CASH ON HAND AT CLOSE OF REPORTING PERIOD<br>(subtract Line 26 from Line 25) | 1,04329     |