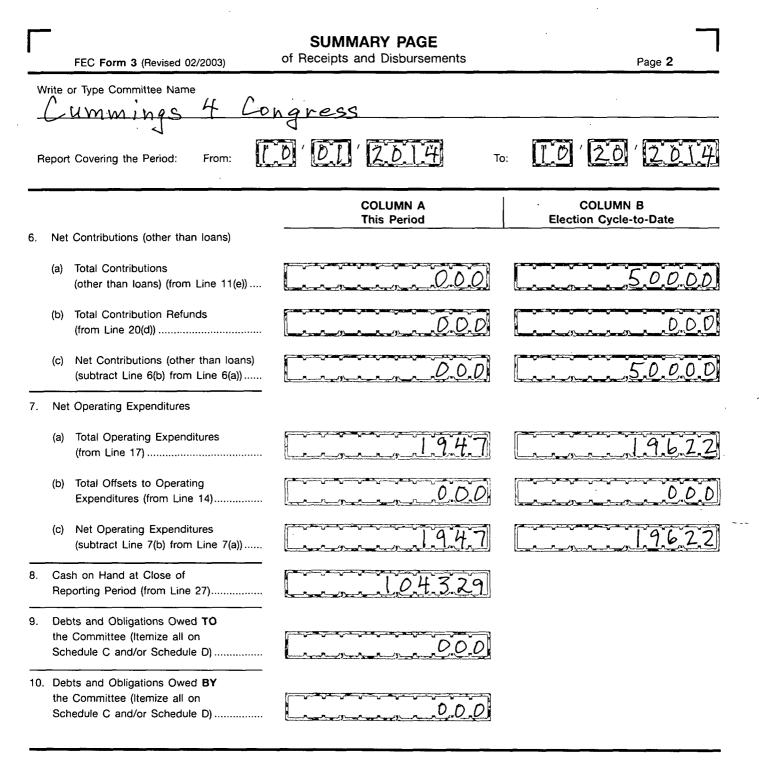

## III. CASH SUMMARY

| 23. | CASH ON HAND AT BEGINNING OF REPORTING PERIOD                                | 1,062,76    |
|-----|------------------------------------------------------------------------------|-------------|
| 24  | TOTAL RECEIPTS THIS PERIOD (from Line 16, page 3)                            | 0.0.0       |
| 25. | SUBTOTAL (add Line 23 and Line 24)                                           | 1,0.6.2.7.6 |
| 26. | TOTAL DISBURSEMENTS THIS PERIOD (from Line 22)                               | 1947        |
| 27. | CASH ON HAND AT CLOSE OF REPORTING PERIOD<br>(subtract Line 26 from Line 25) | 1,04329     |