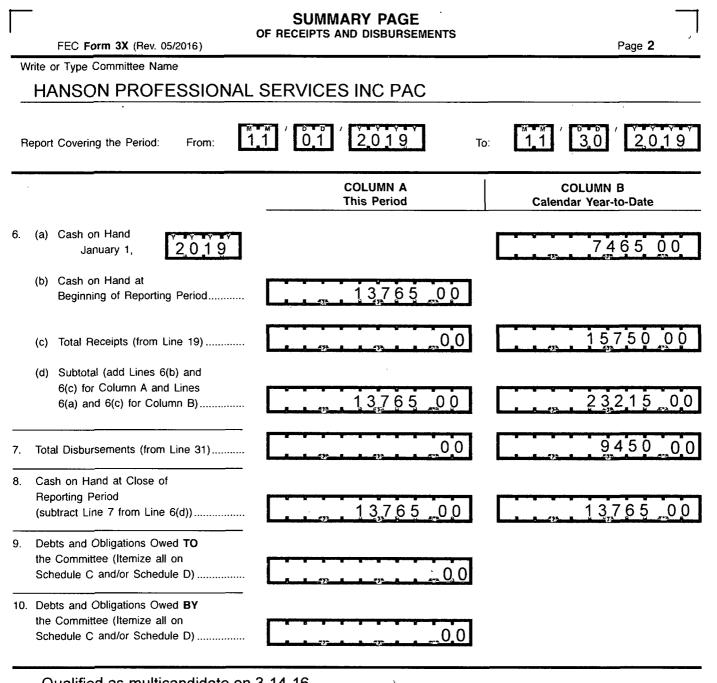

2

Ì

٠

Qualified as multicandidate on 3-14-16. X

This committee has qualified as a multicandidate committee. (see FEC FORM 1M)