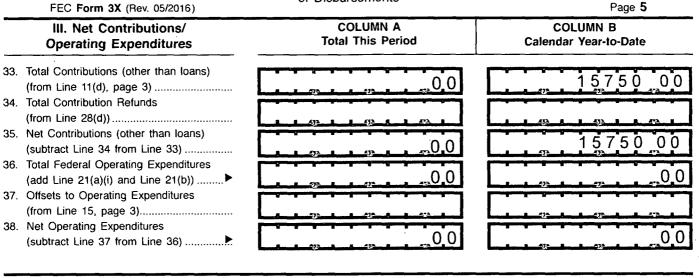

### For further information contact:

Federal Election Commission 999 E Street, NW Washington, DC 20463

Toll Free 800-424-9530 Local 202-694-1100

| [     | DETAILED SUMMARY PAGE<br>of Receipts                                                                                                                                                                                       |           |                                                                          |                                  |                   |                       |                                  |   |
|-------|----------------------------------------------------------------------------------------------------------------------------------------------------------------------------------------------------------------------------|-----------|--------------------------------------------------------------------------|----------------------------------|-------------------|-----------------------|----------------------------------|---|
|       | FEC Form 3X (Rev. 05/2016)                                                                                                                                                                                                 |           |                                                                          | ·                                |                   |                       | Page 3                           | - |
| ~ ~ ~ |                                                                                                                                                                                                                            |           |                                                                          |                                  |                   |                       |                                  |   |
|       | HANSON PROFESSIONAL SERVICES INC PAC                                                                                                                                                                                       |           |                                                                          |                                  |                   |                       |                                  |   |
| Re    | eport Covering the Period: From:                                                                                                                                                                                           | <u>11</u> | 01                                                                       | 2019                             | To:               | 11 30                 | 2019                             |   |
|       | I. Receipts                                                                                                                                                                                                                |           | т                                                                        | COLUMN A<br>otal This Period     |                   | COLUM<br>Calendar Yea |                                  |   |
| . 12. | <ul> <li>Contributions (other than loans) From:</li> <li>(a) Individuals/Persons Other<br/>Than Political Committees <ul> <li>(i) Itemized (use Schedule A)</li></ul></li></ul>                                            |           |                                                                          |                                  |                   |                       | 75000<br>75000<br>75000<br>75000 |   |
|       | Party Committees                                                                                                                                                                                                           |           |                                                                          | 1                                |                   |                       | 73                               |   |
| 15.   | Loan Repayments Received<br>Offsets To Operating Expenditures<br>(Refunds, Rebates, etc.)<br>(Carry Totals to Line 37, page 5)<br>Refunds of Contributions Made<br>to Federal Candidates and Other<br>Political Committees |           |                                                                          | <u>*</u> )3 <u>*</u> 1 <u>**</u> | L<br>  [<br>  r   |                       | 73                               |   |
|       | Other Federal Receipts<br>(Dividends, Interest, etc.)<br>Transfers from Non-Federal and Levin Fur<br>(a) Non-Federal Account                                                                                               | F         | 43 <u>3</u><br>473                                                       |                                  |                   |                       | <u>73. 4"&gt; 4</u> ">           |   |
|       | <ul> <li>(a) Non-Federal Account<br/>(from Schedule H3)</li></ul>                                                                                                                                                          |           | 52-<br>433-<br>522-<br>522-<br>522-<br>522-<br>522-<br>522-<br>522-<br>5 |                                  | ) [<br>] [<br>] [ |                       | 33                               |   |
| 19.   | Total Receipts (add Lines 11(d),<br>12, 13, 14, 15, 16, 17, and 18(c))▶                                                                                                                                                    | С         | 573-                                                                     |                                  |                   | ·1 5                  | 750 00                           | ] |
| 20.   | Total Federal Receipts<br>(subtract Line 18(c) from Line 19)▶                                                                                                                                                              | С         | <u> </u>                                                                 |                                  |                   | 15                    | 750_00                           | ] |