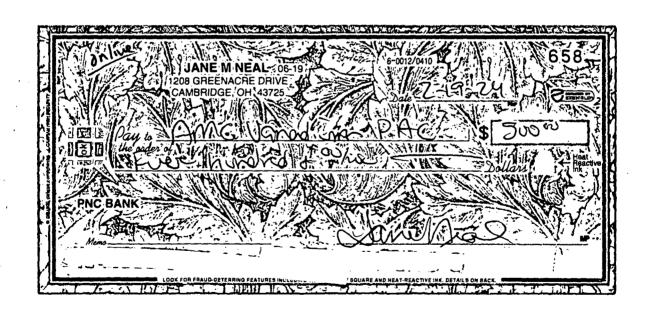

### **DETAILED SUMMARY PAGE**

of Receipts

FEC Form 3X (Rev. 05/2016)

Page 3 Write or Type Committee Name tion Committee (AMG Vanadirm From: Report Covering the Period: COLUMN B COLUMN A I. Receipts

|     |                                                                                                                                 | lotal This Period | Calendar Year-to-Date |
|-----|---------------------------------------------------------------------------------------------------------------------------------|-------------------|-----------------------|
| 11. | Contributions (other than loans) From: (a) Individuals/Persons Other Than Political Committees                                  | 77.6.2.2.2        | 7.5                   |
|     | (i) Itemized (use Schedule A)                                                                                                   | 7,50,00           | , , , , 5.0.00        |
|     | (ii) Unitemized<br>(iii) TOTAL (add<br>Lines 11(a)(i) and (ii)▶                                                                 | 75000             | 75000                 |
|     | (b) Political Party Committees                                                                                                  |                   |                       |
| 10  | (d) Total Contributions (add Lines 11(a)(iii), (b), and (c)) (Carry Totals to Line 33, page 5)  Transfers From Affiliated/Other | 750,00            | 750,00                |
| 12. | Party Committees                                                                                                                |                   | 0 0                   |
| 13. | All Loans Received                                                                                                              | 7 7               |                       |
|     | Loan Repayments Received                                                                                                        |                   |                       |
| 15. | Offsets To Operating Expenditures                                                                                               |                   |                       |
|     | (Refunds, Rebates, etc.)                                                                                                        |                   |                       |
| 10  | (Carry Totals to Line 37, page 5)                                                                                               |                   |                       |
| 16. | Refunds of Contributions Made to Federal Candidates and Other                                                                   |                   |                       |
|     | Political Committees                                                                                                            |                   |                       |
| 17. | Other Federal Receipts                                                                                                          |                   |                       |
|     | (Dividends, Interest, etc.)                                                                                                     |                   |                       |
| 18. | Transfers from Non-Federal and Levin Funds                                                                                      |                   |                       |
|     | (a) Non-Federal Account                                                                                                         |                   |                       |
|     | (from Schedule H3)                                                                                                              |                   |                       |
|     | (b) Levin Funds (from Schedule H5)                                                                                              |                   |                       |
|     | (c) Total Transfers (add 18(a) and 18(b))                                                                                       |                   |                       |
| 19. | Total Receipts (add Lines 11(d),                                                                                                |                   |                       |
|     | 12, 13, 14, 15, 16, 17, and 18(c))▶                                                                                             | 7,50,00           | 150,00                |
| 20. | Total Federal Receipts (subtract Line 18(c) from Line 19)▶                                                                      | 75000             | 75000                 |