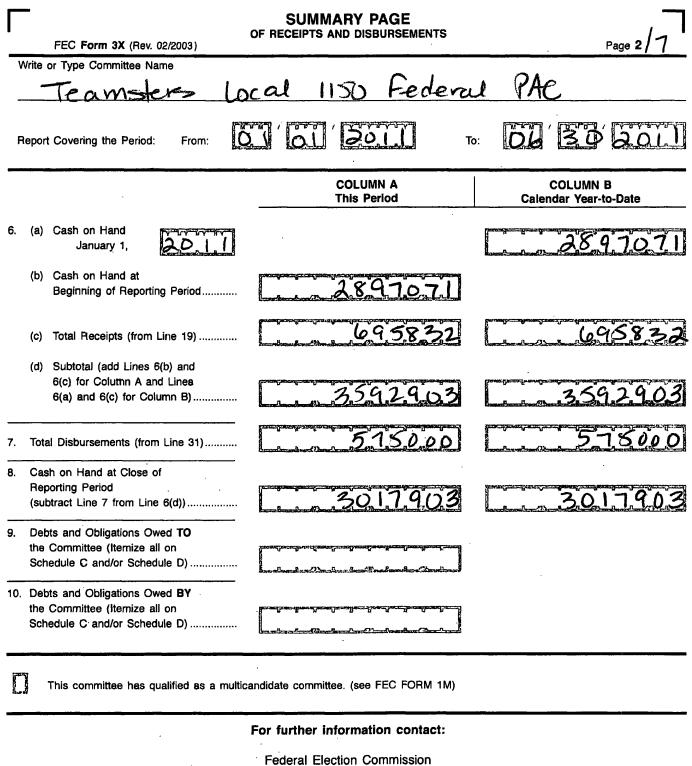

| 7 66 2011                                                                                                                                                                                                                          |

I

1

**\$**\_\_\_



-ederal Election Commission 999 E Street, NW Washington, DC 20463

Toll Free 800-424-9530 Local 202-694-1100

ø

| DETAILED SUMMARY PAGE                                                                                                                                                                                                                                                                                                                                                          |                                                                                                                                                                                                                                   |                                                         |
|---------------------------