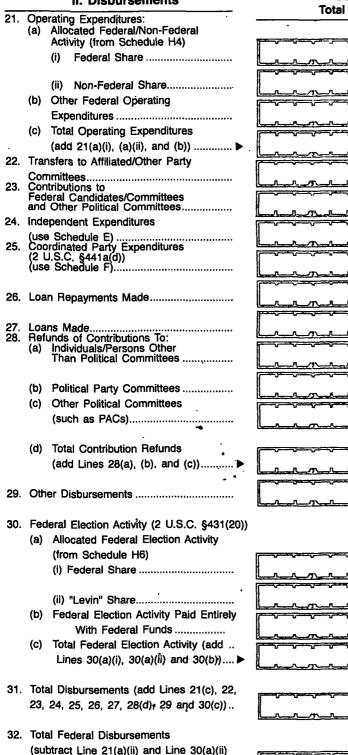

## **II. Disbursements**

## COLUMN A Total This Period

()\_0,D

<u>).0.0</u>

0

0\_0

D

Ο

0

0 0 C

D

29

**N**0

COLUMN B Calendar Year-to-Date

Page 4

from Line 31).....

Ċ1