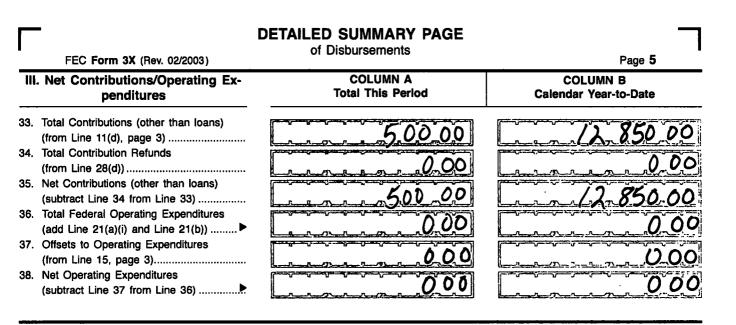

|

ļ

٠

,

## DETAILED SUMMARY PAGE

of Disbursements



## **II. Disbursements**

## COLUMN A Total This Period

()\_0,D

<u>).0.0</u>

0

0\_0

D

Ο

0

0 0 C

D

29

**N**0

COLUMN B Calendar Year-to-Date

Page 4



from Line 31).....











Ċ1







. ....

| SCHEDULE B (FEC Form 3X)                                                                                                                                                                                                                                                 |