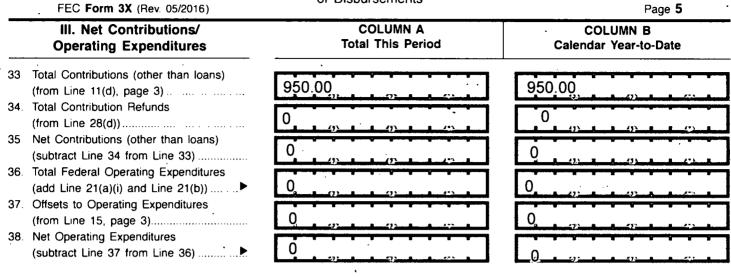

For further information contact:

Federal Election Commission 1050 First Street, N.E. Washington, DC 20463

> Toll Free 800-424-9530 Local 202-694-1100

|     | -<br>D                                                                    | ETAILED SUMMARY PAGE          | · –                                   |
|-----|---------------------------------------------------------------------------|-------------------------------|---------------------------------------|
| •   | FEC Form 3X (Rev. 05/2016)                                                | of Receipts                   | Page 3                                |
| - N | Irite or Type Committee Name                                              |                               |                                       |
|     | AFOGNAK NATIVE CORPORATIO                                                 | ON - ALUTIIQ PAC              | · · · · ·                             |
| R   | eport Covering the Period: From:                                          | ́ 01 ́ 2021                   | то: 06 / 30 / 2021                    |
|     | I. Receipts                                                               | COLUMN A<br>Total This Period | COLUMN B<br>Calendar Year-to-Date     |
| 11. | Contributions (other than loans) From.<br>(a) Individuals/Persons Other   |                               | · · · · · · · · · · · · · · · · · · · |
|     | Than Political Committees                                                 |                               |                                       |
|     | (i) Itemized (use Schedule A)                                             | 950.00                        | 950.00                                |
|     |                                                                           |                               |                                       |
|     | (ii) Unitemized<br>(iii) TOTAL (add                                       | 0                             |                                       |
|     | Lines 11(a)(i) and (ii)                                                   | 950.00                        | 950.00                                |
|     |                                                                           |                               |                                       |
|     | (b) Political Party Committees                                            |                               |                                       |
|     | (c) Other Political Committees<br>(such as PACs)                          | 0                             | Ô                                     |
|     | (d) Total Contributions (add Lines                                        |                               | <u> </u>                              |
|     | 11(a)(iii), (b), and (c)) (Carry                                          | 950.00                        | 950.00                                |
| 10  | Totals to Line 33, page 5)►<br>Transfers From Affiliated/Other            | 930.00                        |                                       |
| 12. | Party Committees                                                          | 0 .                           | Ô                                     |
|     |                                                                           |                               |                                       |
| 13. | All Loans Received                                                        |                               |                                       |
| 14. | Loan Repayments Received                                                  | 0                             | 0                                     |
|     | Offsets To Operating Expenditures .                                       |                               |                                       |
|     | (Refunds, Rebates, etc.)                                                  | 0                             |                                       |
| 16  | (Carry Totals to Line 37, page 5)<br>Refunds of Contributions Made        |                               |                                       |
| 10. | to Federal Candidates and Other                                           | ······                        | · · · · · · · · · · · · · · · · · · · |
|     | Political Committees                                                      | 0                             | 0                                     |
| 17. | Other Federal Receipts                                                    |                               |                                       |
| 18  | (Dividends, Interest, etc.)<br>Transfers from Non-Federal and Levin Funds |                               | 0,,                                   |
| 10. | (a) Non-Federal Account                                                   | ·                             |                                       |
|     | (from Schedule H3)                                                        | 0                             | 0                                     |
| ·   |                                                                           |                               |                                       |
| ••• | (b) Levin Funds (from Schedule H5)                                        |                               |                                       |
|     | (c) Total Transfers (add 18(a) and 18(b)) '                               | 0                             | 0                                     |
|     |                                                                           |                               | · · · · · ·                           |
|     | Total Descists (odd Lisse 11/d)                                           | . •                           |                                       |
| 19. | Total Receipts (add Lines 11(d)<br>12, 13, 14, 15, 16, 17, and 18(c))▶    | 950.00,                       | 950.00                                |
| 20. | Total Federal Receipts                                                    |                               |                                       |
|     | (subtract Line 18(c) from Line 19)►                                       | 950.00                        | 950.00                                |
|     |                                                                           |                               |                                       |