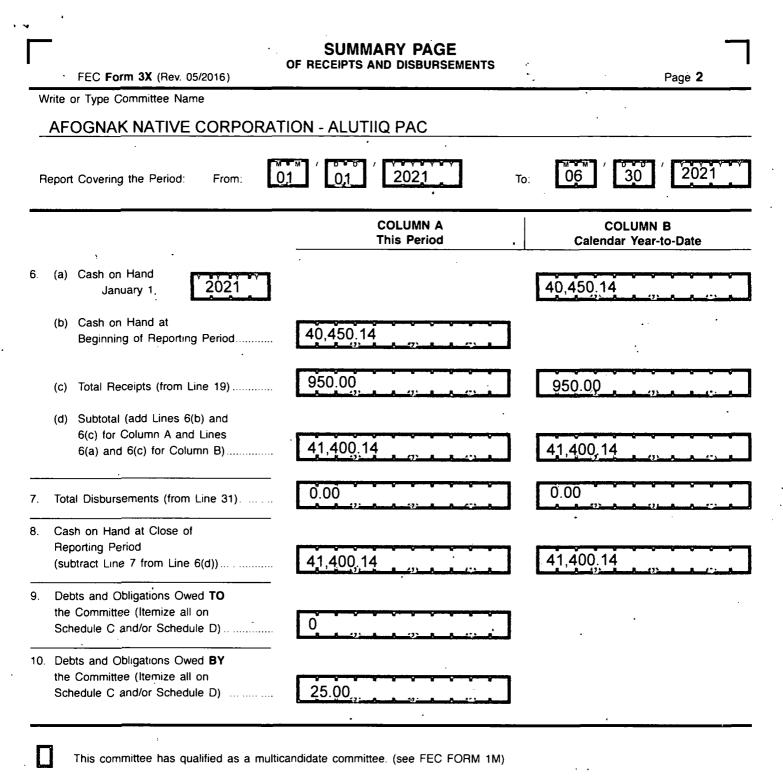

|                                                                                                                                                                                     |                                                                                             | FEC FORM 3X<br>Rev. 05/2016                                                                                                                                                                                                                                                                                                                    |



For further information contact:

Federal Election Commission 1050 First Street, N.E. Washington, DC 20463

> Toll Free 800-424-9530 Local 202-694-1100

|     | -<br>D                                                                    | ETAILED SUMMARY PAGE          | · –                                   |
|-----|---------------------------------------------------------------------------|-------------------------------|---------------------------------------|
| •   | FEC Form 3X (Rev. 05/2016)                                                | of Receipts                   | Page 3                                |
| - N | Irite or Type Committee Name                                              |                               |                                       |
|     | AFOGNAK NATIV