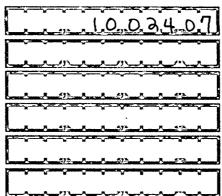

COLUMN B Calendar Year-to-Date

6. (a) Cash on Hand January 1,

2017

3,0,4,3,1,7,3

(b) Cash on Hand at Beginning of Reporting Period......

3.3,17,030

(c) Total Receipts (from Line 19) .....

10,02407