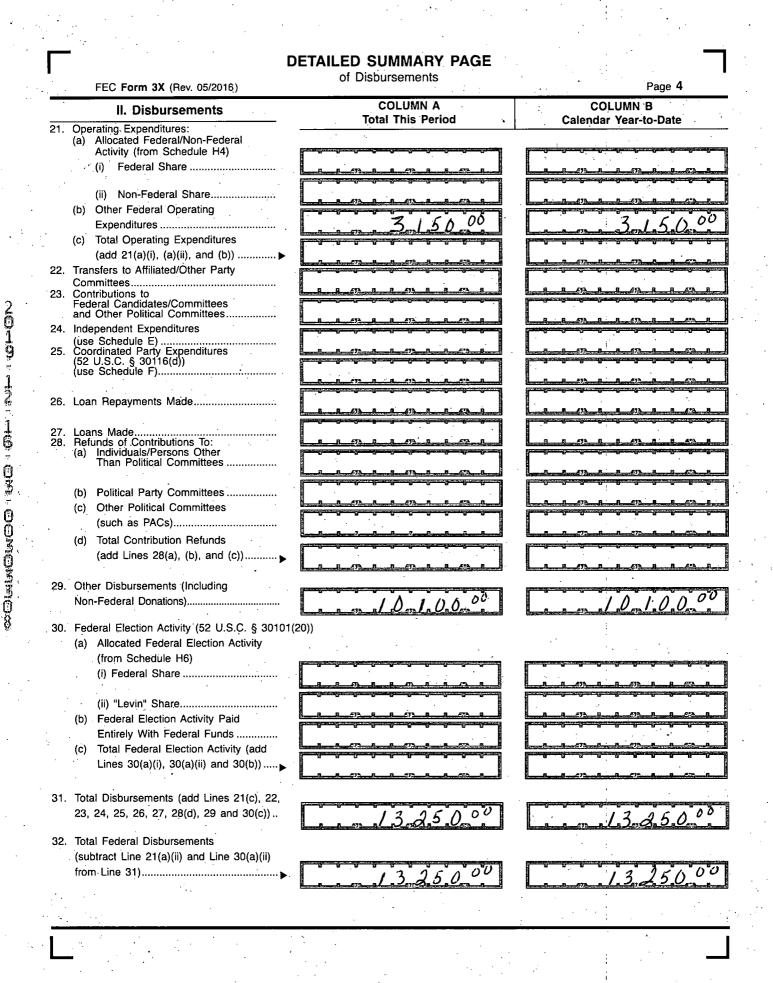

2019 - INT IG DAT DOMONNON

| FEC Form 3X (Rev. 05/2016)                                                               | DETAILED SUMMARY PAGE<br>of Disbursements | Page 5                            |
|------------------------------------------------------------------------------------------|-------------------------------------------|-----------------------------------|
| III. Net Contributions/<br>Operating Expenditures                                        | COLUMN A<br>Total This Period             | COLUMN B<br>Calendar Year-to-Date |
| <ol> <li>Total Contributions (other than loans)<br/>(from Line 11(d), page 3)</li> </ol> | 12-149-13                                 | 1214912                           |
| 34. Total Contribution Refunds<br>(from Line 28(d))                                      | la l  |                                   |
| 35. Net Contributions (other than loans)<br>(subtract Line 34 from Line 33)              | n 12n/49.12                               | 1214912                           |
| 36. Total Federal Operating Expenditures (add Line 21(a)(i) and Line 21(b))▶             | 3,150,00                                  | 315000                            |
| 37. Offsets to Operating Expenditures (from Line 15, page 3)                             | 0                                         | D D                               |
| 38. Net Operating Expenditures<br>(subtract Line 37 from Line 36)                        | 3,150,00                                  | 315000                            |