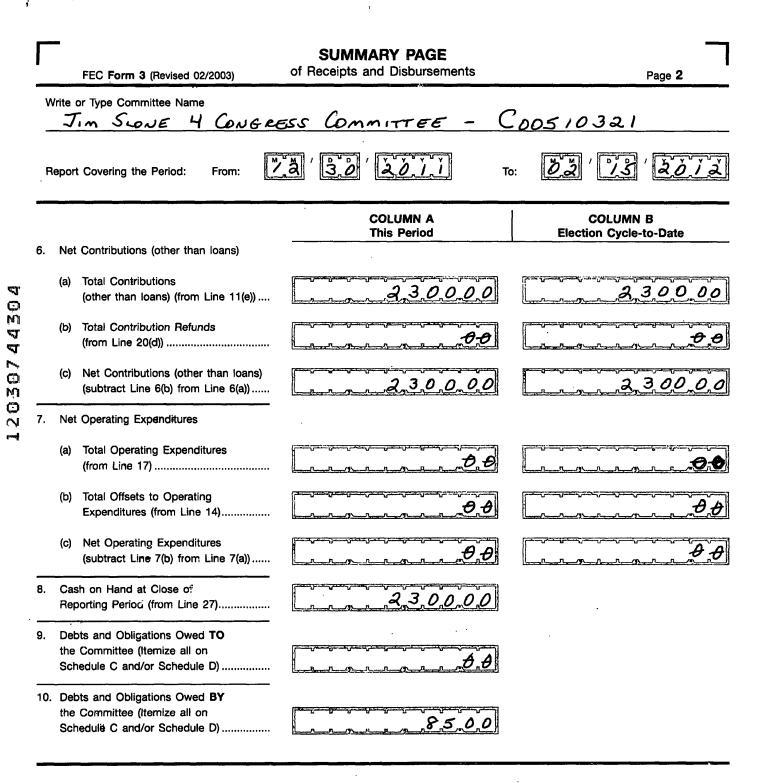

|                             | ļ                                              |                            |                                       | 1             |                    |                              |            |
|-----------------------------|------------------------------------------------|----------------------------|---------------------------------------|---------------|--------------------|------------------------------|------------|
| '<br>FEC                    | REPOR                                          | t of rec                   | EIPTS                                 |               | Rł                 | ECEIVED                      | I          |
| FORM 3                      |                                                | SBURSEN<br>Authorized Comr |                                       |               | 2012 FE            | B21 AMII:                    | 48         |
|                             |                                                | Authorized Comr            |                                       |               | FEC                | Se Alsei Onto E MT           | ER         |
| 1. NAME OF<br>COMMITTEE (in | TYPE OR PRIM<br>full)                          |                            | ample: If typing, ty<br>or the lines. | /pe           | 12FE4M5            |                              |            |
| JIM SLO                     | $W_{1} \in [-Y_{1}] \subset O_{1} \otimes [0]$ | SIRIE SISI C               | OMMITT                                | EE            |                    | <u>IIII_</u>                 |            |
|                             |                                                |                            |                                       |               |                    |                              |            |
| ADDRESS (number ar          | ind street) $4_1 2_1 0_1 7_1 3_2$              | 51 OBERILI                 | IN ELY                                | RILA          | RIDIAD             |                              |            |
| Check if di                 |                                                |                            |                                       | . <b></b>     |                    | <u> </u>                     |            |
| than previo<br>reported. (A | $(CC) \qquad E_{1} L_{1} Y_{1} R_{1}$          |                            |                                       |               | $0_{1}H$ $4_{1}4$  | 035-7                        | 409        |
| 2. FEC IDENTIFIC            |                                                |                            |                                       | 51            |                    | ZIP CODE<br>STATE ▼          |            |
| C 0 0.5                     | 10321                                          | 3. IS THIS<br>REPORT       | NEW<br>(N) O                          | R             | AMENDED<br>(A)     | 0.H                          | 04         |
| 4. TYPE OF RE               | PORT (Choose One)                              | (b) 12-Day PRE-            | Election Report for                   | or the:       |                    |                              |            |
| (a) Quarterly R             | eports:                                        | R                          | Primary (12P)                         |               | General (12G)      | Runo                         | off (12R)  |
| April 1                     | 5 Quarterly Report (Q1)                        |                            | Convention (12C)                      |               | Special (12S)      |                              | (9         |
| July 15                     | Quarterly Report (Q2)                          | i itarak                   |                                       |               |                    |                              |            |
| Octobe                      | r 15 Quarterly Report (Q3)                     | Election on                | 0310                                  | 2 ' 2         | 2012               | in the<br>State of           | OH         |
| Januar                      | y 31 Year-End Report (YE)                      | (c) 30-Day <b>POS</b>      | <b>F</b> -Election Report             | for the:      | •                  |                              | <u> </u>   |
| 67 <b>8</b> 53              |                                                |                            | General (30G)                         |               | Runoff (30R)       | Spec                         | cial (30S) |
| Termina                     | ation Report (TER)                             | Election on                | M <sup>6</sup> M / D                  | D /           | Y Y Y Y Y          | in the<br>State of           |            |
| 5. Covering Period          | 1 2 ' <u>3 8</u>                               | ŹŎĬĬ                       | through                               | かえ            | ' 9 <u>'</u> 5 ' à | <i>፞ዾ</i> ້៸፟፟፟፟፟፟፟          |            |
| I certify that I have a     | examined this Report and                       | to the best of my kno      | owledge and belie                     | ef it is true | , correct and co   | mplete.                      |            |
| Type or Print Name          |                                                |                            | TOUHAS                                |               | ······             |                              |            |
| Signature of Treasur        | er Argena                                      | Patouras                   | ٤                                     | _ Dat         | ð 2 ′              | 2°6' à .                     | ŏįž        |
| NOTE: Submission of         | false, erroneous, or incomp                    | lete information may s     | subject the person                    | signing thi   | s Report to the p  | enalties of 2 U.S.           | C. §437g.  |
| Office<br>Use<br>Only       |                                                |                            |                                       |               |                    | FEC FORM<br>(Revised 02/2003 |            |
|                             | <b>I I</b>                                     |                            | 4                                     |               |                    |                              |            |