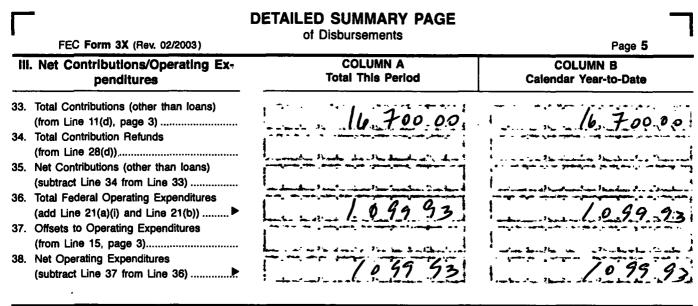

٩,

1

|              | OF<br>FEC Form 3X (Rev. 02/2003)                                                                                               | SUMMARY PAGE<br>RECEIPTS AND DISBURSEMENTS | Page <b>2</b>                     |
|--------------|--------------------------------------------------------------------------------------------------------------------------------|--------------------------------------------|-----------------------------------|
| w            | rite or Type Committee Name<br>Massamutts BU                                                                                   | Le Par MBCBSN                              | 1 A                               |
| . <b>R</b> i | eport Covering the Period: From: $\tilde{o}$ )                                                                                 | 01: 2014                                   | 06130 2014                        |
| _            |                                                                                                                                | COLUMN A<br>This Period                    | COLUMN B<br>Calendar Year-to-Date |
| 6.           | (a) Cash on Hand<br>January 1, 2014;                                                                                           | ,                                          | 1,81700                           |
|              | (b) Cash on Hand at<br>Beginning of Reporting Period                                                                           | , 1817.00                                  | · · · ·                           |
|              | (c) Total Receipts (from Line 19)                                                                                              | 14,70000                                   | 16,70000                          |
|              | <ul> <li>(d) Subtotal (add Lines 6(b) and</li> <li>6(c) for Column A and Lines</li> <li>6(a) and 6(c) for Column B)</li> </ul> | , 18,517.00                                | , 18,517.00.                      |
| <b>7</b> .   | Total Disbursements (from Line 31)                                                                                             | , 1,099 93                                 | , 109993                          |
| 8.           | Cash on Hand at Close of<br>Reporting Period<br>(subtract Line 7 from Line 6(d))                                               | , 17,417.07                                | , 17,417 07                       |
| 9.           | Debts and Obligations Owed <b>TO</b><br>the Committee (Itemize all on<br>Schedule C and/or Schedule D)                         | 2 7                                        |                                   |
| 10.          | Debts and Obligations Owed <b>BY</b><br>the Committee (Itemize all on<br>Schedule C and/or Schedule D)                         | •<br>•                                     |                                   |