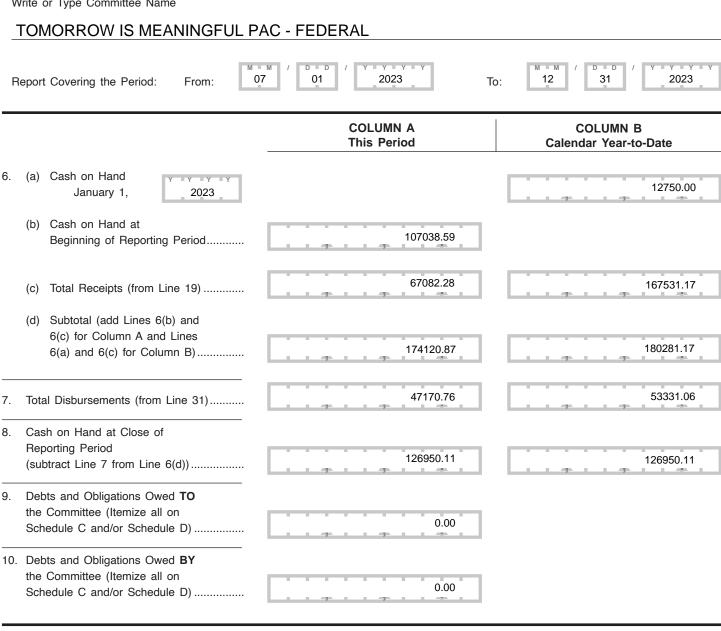

| Image# | 202401 | 31961 | 9445289 |
|--------|--------|-------|---------|

#### DETAILED SUMMARY PAGE

of Receipts

FEC Form 3X (Rev. 05/2016)

Write or Type Committee Name

TOMORROW IS MEANINGFUL PAC - FEDERAL MM DD 07 01 2023 12 31 2023 Report Covering the Period: From: To: COLUMN A COLUMN B I. Receipts **Total This Period** Calendar Year-to-Date 11. Contributions (other than loans) From: (a) Individuals/Persons Other Than Political Committees 24700.00 24700.00 (i) Itemized (use Schedule A)..... 5064.93 5064.93 (ii) Unitemized ..... (iii) TOTAL (add 29764.93 29764.93 Lines 11(a)(i) and (ii)..... 0.00 0.00 (b) Political Party Committees ..... (c) Other Political Committees 34500.00 59500.00 (such as PACs)..... (d) Total Contributions (add Lines 11(a)(iii), (b), and (c)) (Carry 89264.93 64264.93 Totals to Line 33, page 5) ..... 12. Transfers From Affiliated/Other 2817.35 78266.24 Party Committees..... 0.00 0.00 13. All Loans Received ..... 0.00 0.00 14. Loan Repayments Received..... 15. Offsets To Operating Expenditures (Refunds, Rebates, etc.) 0.00 0.00 (Carry Totals to Line 37, page 5)..... 16. Refunds of Contributions Made to Federal Candidates and Other Political Committees..... 0.00 0.00 17. Other Federal Receipts 0.00 (Dividends, Interest, etc.)..... 0.00 18. Transfers from Non-Federal and Levin Funds (a) Non-Federal Account 0.00 0.00 (from Schedule H3) ..... 0.00 0.00 (b) Levin Funds (from Schedule H5) ..... (c) Total Transfers (add 18(a) and 18(b)).. 0.00 0.00 19. Total Receipts (add Lines 11(d), 167531.17 12, 13, 14, 15, 16, 17, and 18(c))..... 67082.28

20. Total Federal Receipts (subtract Line 18(c) from Line 19).......► 67082.28

167531.17

Page 3

#### DETAILED SUMMARY PAGE

of Disbursements

FEC Form 3X (Rev. 05/2016) Page 4 COLUMN A COLUMN B **II. Disbursements Total This Period Calendar Year-to-Date** 21. Operating Expenditures: Allocated Federal/Non-Federal (a) Activity (from Schedule H4) 0.00 0.00 Federal Share ..... (i) 0.00 0.00 (ii) Non-Federal Share..... (b) Other Federal Operating 47170.76 53331.06 Expenditures ..... (c) Total Operating Expenditures 53331.06 (add 21(a)(i), (a)(ii), and (b)) 47170.76 22. Transfers to Affiliated/Other Party Committees..... 0.00 0.00 23 Contributions to Federal Candidates/Committees 0.00 0.00 and Other Political Committees... 24. Independent Expenditures (use Schedule E)..... Coordinated Party Expenditures (52 U.S.C. § 30116(d)) (use Schedule F)..... 0.00 0.00 25. 0.00 0.00 26. Loan Repayments Made..... 0.00 0.00 19 Loans Made.... Refunds of Contributions To: (a) Individuals/Persons Other 0.00 27. 28. 0.00 Than Political Committees 0.00 0.00 (b) Political Party Committees ..... 0.00 0.00 Other Political Committees (C) (such as PACs)..... 0.00 0.00 Total Contribution Refunds (d) (add Lines 28(a), (b), and (c))...... 0.00 0.00 29. Other Disbursements (Including 0.00 Non-Federal Donations)..... 0.00 30. Federal Election Activity (52 U.S.C. § 30101(20)) (a) Allocated Federal Election Activity (from Schedule H6) (i) Federal Share ..... 0.00 0.00 (ii) "Levin" Share..... 0.00 0.00 (b) Federal Election Activity Paid Entirely With Federal Funds ..... 0.00 0.00 Total Federal Election Activity (add (C) Lines 30(a)(i), 30(a)(ii) and 30(b)) ..... 0.00 0.00 31. Total Disbursements (add Lines 21(c), 22, 23, 24, 25, 26, 27, 28(d), 29 and 30(c)).. 47170.76 53331.06 32. Total Federal Disbursements (subtract Line 21(a)(ii) and Line 30(a)(ii) from Line 31)..... 47170.76 53331.06