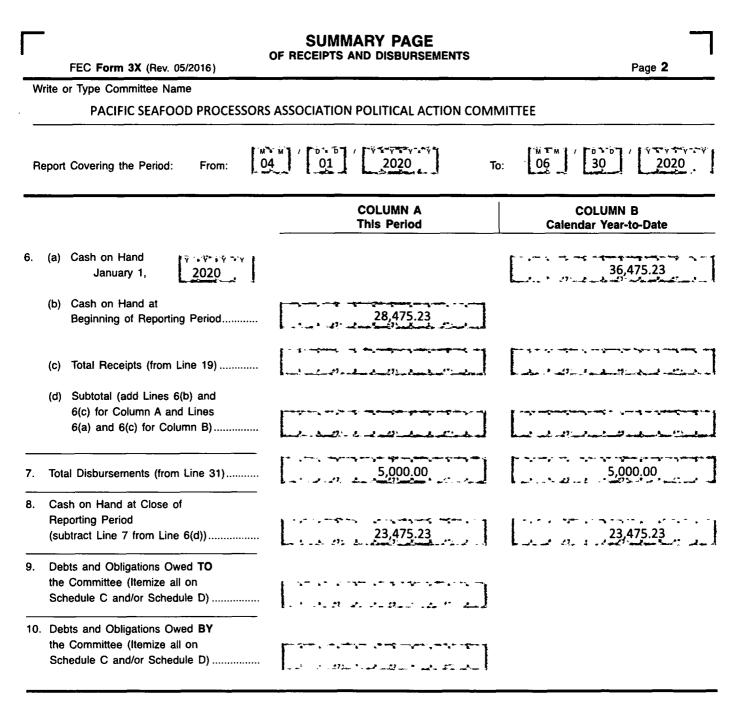

|             |                                                             |                                                      | RT OF<br>DISBUR<br>Than An Aut            | SEN                | MENT         | TS<br>ttee                        |              | Office                   | 020 JUL<br>Use Only | CEIVED<br>CEIVED<br>16 AM 8: 1                                                             |
|-------------|-------------------------------------------------------------|------------------------------------------------------|-------------------------------------------|--------------------|--------------|-----------------------------------|--------------|--------------------------|---------------------|--------------------------------------------------------------------------------------------|
|             | TEE (in full)                                               |                                                      |                                           |                    | r the lines. | ping, type                        | 12FJ         | E4M5                     | ,                   |                                                                                            |
| 1 1 1 1     | PĄCIFIC                                                     |                                                      | D <sub>I</sub> PROÇESSORS                 | S ASSOC            |              | OLITICAL                          | ACT¦ION Ç    | ομμιττει                 |                     |                                                                                            |
| . .         | ·                                                           | <u>i.    . I        I         I          I      </u> |                                           | <u> </u>           |              | l_l.l.                            | <u></u>      |                          |                     |                                                                                            |
| ADDRESS (n  | umber and street)                                           | 1900 W                                               | EMERSON PL                                | ACE #2             | 05           | i _1.                             |              |                          | 1 1 1               |                                                                                            |
| ▼           | ck if different                                             |                                                      |                                           |                    | <u> </u>     | <u>1_1_1_1</u>                    |              | <u> </u>                 | 1                   |                                                                                            |
| than        | previously<br>prted. (ACC)                                  |                                                      |                                           |                    |              |                                   |              |                          | 119   -             |                                                                                            |
| E. FEC IDI  | ENTIFICATION NU                                             | MBER 🔻                                               | СП                                        | Y▲                 |              |                                   | STATE        | ▲                        |                     | DE 🔺                                                                                       |
|             | D193672                                                     | 1                                                    |                                           | s This<br>Report   | X.           | NEW<br>(N) O                      | R            | AMENDE<br>(A)            | D                   |                                                                                            |
| (Choose     | OF REPORT<br>One)<br>rterly Reports:                        | (b) Monti<br>Repo<br>Due                             | nt Litter<br>On:                          | 20 (M2)<br>20 (M3) | E.E.         | May 20 (N<br>Jun 20 (N            | 1 U.A.       | Aug 20 (Mi<br>Sep 20 (Mi | i buž<br>Li bia     | Nov 20 (M11)<br>(Non-Election<br>Year Only)<br>Dec 20 (M12)<br>(Non-Election<br>Year Only) |
|             | April 15<br>Quarterly Report (Q                             | 1)                                                   |                                           | 20 (M4)            | [.].         | Jul 20 (M)                        | <u> </u>     | Oct 20 (M1               | 0)                  | Jan 31 (YE)                                                                                |
| <b>X</b>    | July 15<br>Quarterly Report (Q<br>October 15                | 2)                                                   | 12-Day<br>PRE-Election<br>Report for the: | Election           |              | Primary (12P)<br>Convention (12C) |              | General (12G)            |                     | Runoff (12R)                                                                               |
|             | Quarterly Report (Q<br>January 31<br>Year-End Report (YI    |                                                      | Electio                                   | on on              | M CTM        | / D D                             | 1 (Y V Y V   | ę.                       | in the<br>State of  | f                                                                                          |
|             | July 31 Mid-Year<br>Report (Non-election<br>Year Only) (MY) | (d)                                                  | 30-Day<br>POST-Election                   | [ı ]:              | General (    |                                   |              | unoff (30R)              |                     | Special (30S)                                                                              |
|             | Termination Report<br>(TER)                                 |                                                      | Report for the:<br>Election               | on on              | ( M + M )    |                                   | / [· ¥ 1 ¥ u | Y To Y                   | in the<br>State o   | f                                                                                          |
| . Covering  | Period 04                                                   | · / 01                                               | 2020                                      | U <b>Y</b> F.      | throug       | n [Min                            | 6 / 3        | 0 / 1 / 2                | 020                 | ,                                                                                          |
| -           | I have examined thi<br>Name of Treasurer                    |                                                      | IRISTOPHER B                              | -                  | -            | d belief it is                    | s true, corr | ect and com              | plete.              |                                                                                            |
| ignature of | Treasurer                                                   | ÛL                                                   | fimm                                      |                    |              |                                   | Date         | 07                       | 08                  | 2020                                                                                       |
|             | ission of false, errone                                     | eous, or inco                                        | mplete informatio                         | on may s           | ubject the   | person signii                     | ng this Rep  | ort to the pen           | alties of 52        | U.S.C. § 30109.                                                                            |
| U           | fice<br>se<br>nly                                           |                                                      |                                           |                    |              |                                   |              | Fi                       | EC FOR<br>Rev. 05/2 |                                                                                            |