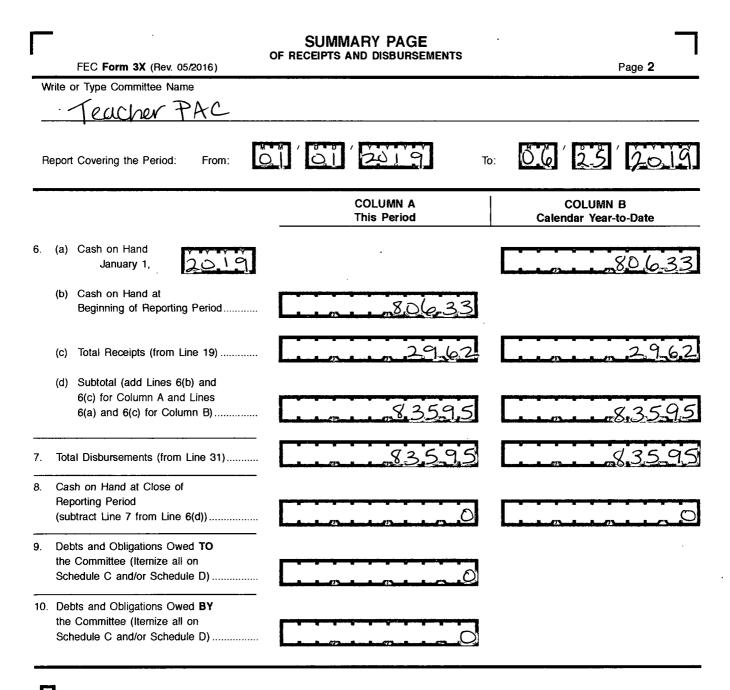

|
| NOTE: Submission of fa                                                                                     | alse, erroneous, or incomplete i                                                                                                                                                                   |                                            | e person signing this | FE                                                                                           | ties of 52 U.S.C. § 30109.<br>C FORM 3X<br>Rev. 05/2016                                                                                                                             |

•



This committee has qualified as a multicandidate committee. (see FEC FORM 1M)

## For further information contact:

Federal Election Commission 1050 First Street, N.E. Washington, DC 20463

> Toll Free 800-424-9530 Local 202-694-1100

| DETAILED SUMMARY PAGE |                                                                                                                                                                                      |                                        |                                   |  |  |
|-----------------------|--------------------------------------------------------------------------------------------------------------------------------------------------------------------------------------|----------------------------------------|----------------------