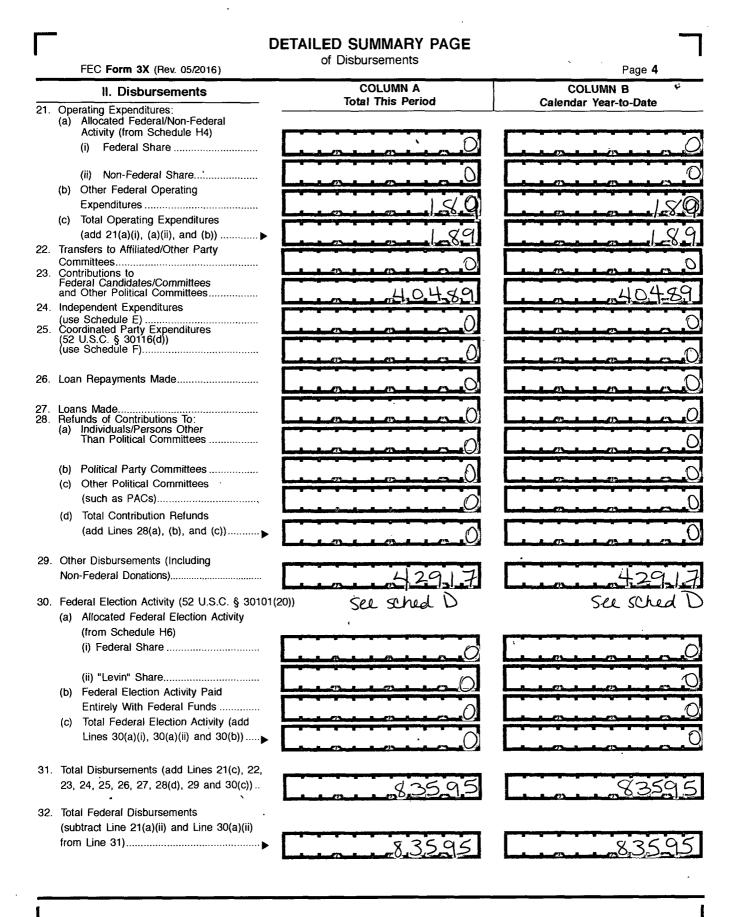

## DETAILED SUMMARY PAGE of Disbursements FEC Form 3X (Rev. 05/2016) Page 5 COLUMN A COLUMN B III. Net Contributions/ **Total This Period** Calendar Year-to-Date **Operating Expenditures** 33. Total Contributions (other than loans) $\sim$ (from Line 11(d), page 3) ..... 34. Total Contribution Refunds (from Line 28(d)) ..... 35. Net Contributions (other than loans) (subtract Line 34 from Line 33) ..... 36. Total Federal Operating Expenditures (add Line 21(a)(i) and Line 21(b)) ......▶ 37. Offsets to Operating Expenditures (from Line 15, page 3)..... 38. Net Operating Expenditures (subtract Line 37 from Line 36) ......