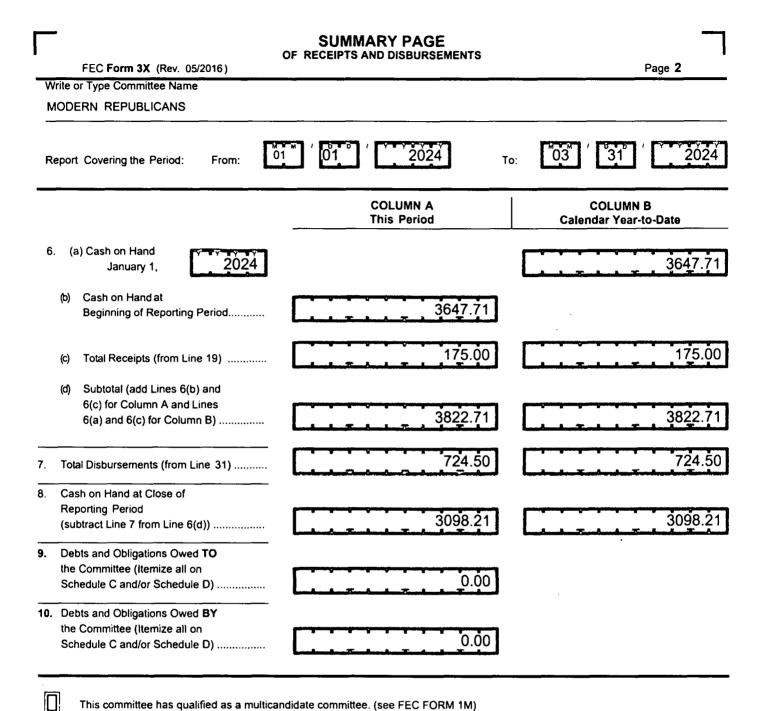

#### DETAILED SUMMARY PAGE of Receipts FEC Form 3X (Rev. 05/2016) Page 3 Write or Type Committee Name MODERN REPUBLICANS 03 31 ľŐ1 2024 2024 01 Report Covering the Period: From: To: COLUMN B COLUMN A I. Receipts **Total This Period** Calendar Year-to-Date 11. Contributions (other than loans) From: (a) Individuals/Persons Other **Than Political Committees** 0.00 0.00 () Itemized (use Schedule A)..... 175.00 175.00 (ii) Unitemized ..... (iii) TOTAL (add 175.00 175.00 Lines 11(a)(i) and (ii)..... > 0.00 0.Ō0 Political Party Committees ..... (b) Other Political Committees (C) 0.00 0.00 (such as PACs)..... (d) Total Contributions (add Lines 11(a)(iii), (b), and (c)) (Carry 175.00 175.00 Totals to Line 33, page 5) ..... > 12. Transfers From Affiliated/Other 0*.*00 0.00 Party Committees ..... 0.00 0.00 13. All Loans Received ..... 0.0Ö 0.00 14. Loan Repayments Received..... 15 Offsets To Operating Expenditures (Refunds, Rebates, etc.) 0.00 0.00 (Carry Totals to Line 37, page 5)..... 16. Refunds of Contributions Made to Federal Candidates and Other 0.00 0.00 Political Committees ..... 17. Other Federal Receipts 0.00 (Dividends, Interest, etc.) ..... 0.00 18 Transfers from Non-Federal and Levin Funds (a) Non-Federal Account 0.00 0.00 (from Schedule H3) ..... 0.00 0.00 (b) Levin Funds (from Schedule H5) ...... 00.0 0.00 (c) Total Transfers (add 18(a) and 18(b))... 19. Total Receipts (add Lines 11(d), 175.00 12, 13, 14, 15, 16, 17, and 18(c)) ...... 175.00 20. Total Federal Receipts 175.00

(subtract Line 18(c) from Line 19) ...... >

175.00