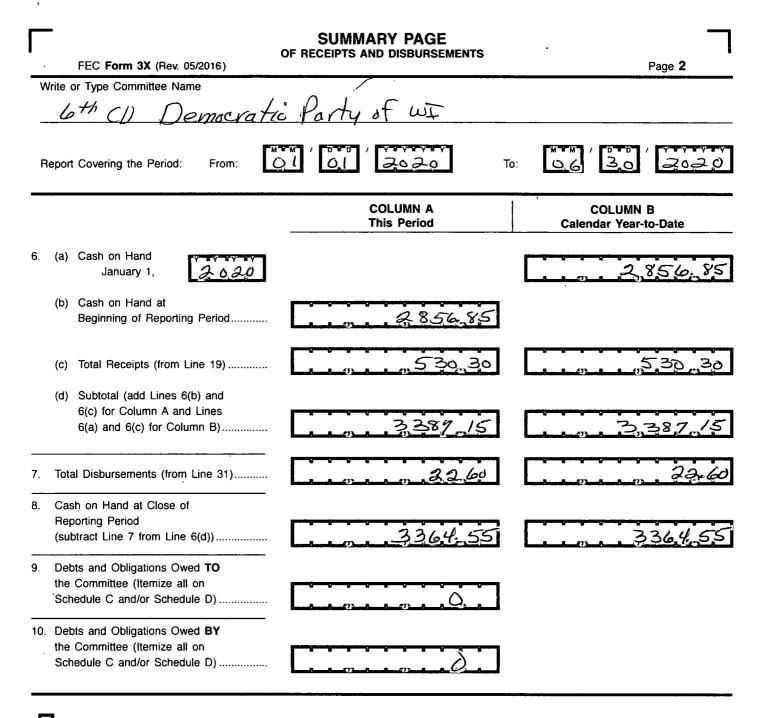

### For further information contact:

Federal Election Commission 999 E Street, NW Washington, DC 20463

Toll Free 800-424-9530 Local 202-694-1100

| DETAILED SUMMARY PAGE         |                                                                                      |                                    |                                   |  |  |  |  |
|-------------------------------|--------------------------------------------------------------------------------------|------------------------------------|-----------------------------------|--|--|--|--|
|                               | FEC Form 3X (Rev. 05/2016)                                                           | of Receipts                        | Page 3                            |  |  |  |  |
| Ň                             | rite or Type Committee Name                                                          |                                    |                                   |  |  |  |  |
| 6th CD Democratic Party of WI |                                                                                      |                                    |                                   |  |  |  |  |
| R                             | Report Covering the Period: From: $O(1)'O(1)'D(2)'D(2)'D(2)'D(2)'D(2)'D(2)'D(2)'D(2$ |                                    |                                   |  |  |  |  |
| I. Receipts                   |                                                                                      | COLUMN A<br>Total This Period      | COLUMN B<br>Calendar Year-to-Date |  |  |  |  |
| 11.                           | Contributions (other than loans) From:                                               |                                    |                                   |  |  |  |  |
|                               | (a) Individuals/Persons Other                                                        |                                    |                                   |  |  |  |  |
|                               | Than Political Committees                                                            |                                    |                                   |  |  |  |  |
|                               | (i) Itemized (use Schedule A)                                                        |                                    |                                   |  |  |  |  |
|                               |                                                                                      | <u> </u>                           |                                   |  |  |  |  |
|                               | (ii) Uniternized                                                                     |                                    | <u></u>                           |  |  |  |  |
|                               | (iii) TOTAL (add<br>Lines 11(a)(i) and (ii)▶                                         | 530,30                             | 530.30                            |  |  |  |  |
|                               |                                                                                      |                                    |                                   |  |  |  |  |
|                               | (b) Political Party Committees                                                       |                                    |                                   |  |  |  |  |
|                               | (c) Other Political Committees                                                       |                                    |                                   |  |  |  |  |
|                               | (such as PACs)                                                                       |                                    |                                   |  |  |  |  |
|                               | (d) Total Contributions (add Lines                                                   |                                    |                                   |  |  |  |  |
|                               | 11(a)(iii), (b), and (c)) (Carry                                                     |                                    |                                   |  |  |  |  |
|                               | Totals to Line 33, page 5)                                                           | 530,30                             | 530,30                            |  |  |  |  |
| 12.                           | Transfers From Affiliated/Other                                                      |                                    |                                   |  |  |  |  |
|                               | Party Committees                                                                     |                                    |                                   |  |  |  |  |
|                               |                                                                                      |                                    |                                   |  |  |  |  |
| 13.                           | All Loans Received                                                                   | Lain manager and the second second |                                   |  |  |  |  |
|                               |                                                                                      |                                    |                                   |  |  |  |  |
| 14.                           | Loan Repayments Received                                                             |                                    |                                   |  |  |  |  |
| 15.                           | Offsets To Operating Expenditures                                                    |                                    |                                   |  |  |  |  |
|                               | (Refunds, Rebates, etc.)                                                             |                                    |                                   |  |  |  |  |
|                               | (Carry Totals to Line 37, page 5)                                                    |                                    |                                   |  |  |  |  |
| 16.                           | Refunds of Contributions Made                                                        |                                    |                                   |  |  |  |  |
|                               | to Federal Candidates and Other                                                      |                                    |                                   |  |  |  |  |
|                               | Political Committees                                                                 |                                    |                                   |  |  |  |  |
| 17.                           | Other Federal Receipts                                                               |                                    |                                   |  |  |  |  |
| 10                            | (Dividends, Interest, etc.)<br>Transfers from Non-Federal and Levin Funds            | Large age and                      | Langer man and and                |  |  |  |  |
| 10.                           | (a) Non-Federal Account                                                              |                                    |                                   |  |  |  |  |
|                               | (from Schedule H3)                                                                   |                                    |                                   |  |  |  |  |
|                               | (                                                                                    |                                    |                                   |  |  |  |  |
|                               | (b) Levin Funds (from Schedule H5)                                                   |                                    |                                   |  |  |  |  |
|                               | (b) Levin Funds (nom Schedule Fis)                                                   | L_r_r_gr_r_r_gr_r_r_               |                                   |  |  |  |  |
|                               | (c) Total Transfers (add 18(a) and 18(b))                                            |                                    |                                   |  |  |  |  |
|                               |                                                                                      | L <u>r_r_n_r_n_r_</u>              | L_r_r_n_r_n_r_l                   |  |  |  |  |
|                               |                                                                                      |                                    |                                   |  |  |  |  |
|                               |                                                                                      |                                    |                                   |  |  |  |  |
| 19.                           | Total Receipts (add Lines 11(d),                                                     |                                    |                                   |  |  |  |  |
|                               | 12, 13, 14, 15, 16, 17, and 18(c))                                                   | 530.30                             | 539,30                            |  |  |  |  |
|                               |                                                                                      |                                    |                                   |  |  |  |  |
| 20.                           | Total Federal Receipts                                                               | ᠋᠁ᠬ᠁ᢧ᠁ᢧ᠁ᢧ᠁ᢧ᠁ᢧ᠁ᠬ᠁ᠬ                  |                                   |  |  |  |  |
|                               | (subtract Line 18(c) from Line 19)▶                                                  | 5 20, 30                           | 530,30                            |  |  |  |  |
|                               |                                                                                      |                                    |                                   |  |  |  |  |

## III. Net Contributions/ Operating Expenditures

- Total Contributions (other than loans) (from Line 11(d), page 3) .....

- 37. Offsets to Operating Expenditures (from Line 15, page 3)......

| 5-5-(2)-5-5- | <u>,5</u> 39,30 |
|--------------|-----------------|
|              | <u></u>         |
|              | 22 45           |
|              | m 09.00         |
|              | 22.60           |