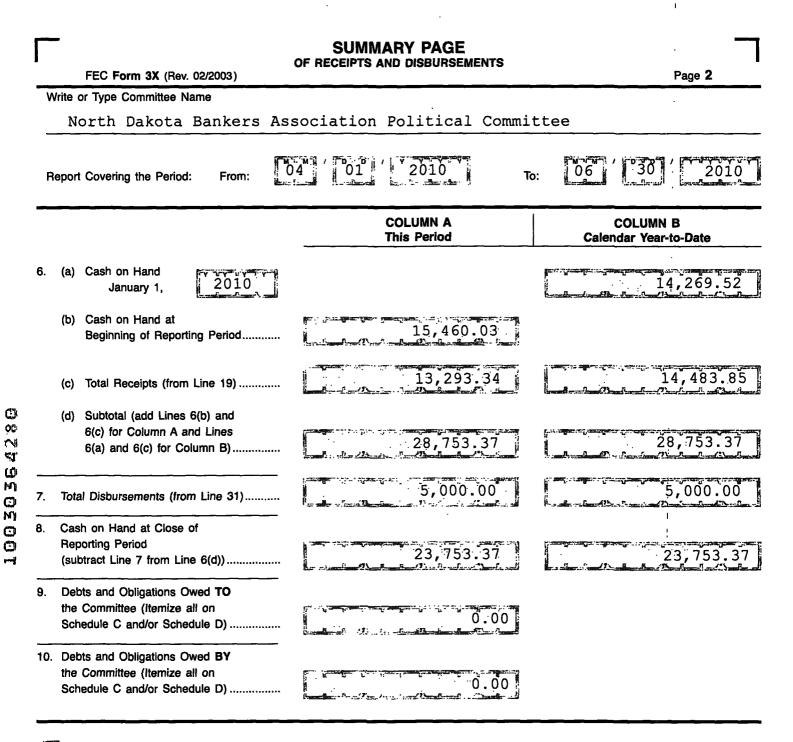

|                |                    |                                            |
| Office<br>Use                                                                                                                                  |                                     |                                     |                                               |                | FEC FOR            |                                            |
| Only                                                                                                                                           |                                     |                                     |                                               |                | Rev. 12/200        | J <sup>14</sup>                            |



ſ

This committee has qualified as a multicandidate committee. (see FEC FORM 1M)

### For further information contact:

Federal Election Commission 999 E Street, NW Washington, DC 20463

> Toll Free 800-424-9530 Local 202-694-1100

| Γ   |                                                                           | DETAILED SUMMARY PAGE<br>of Receipts                                                                                                                                                                                                 | 7