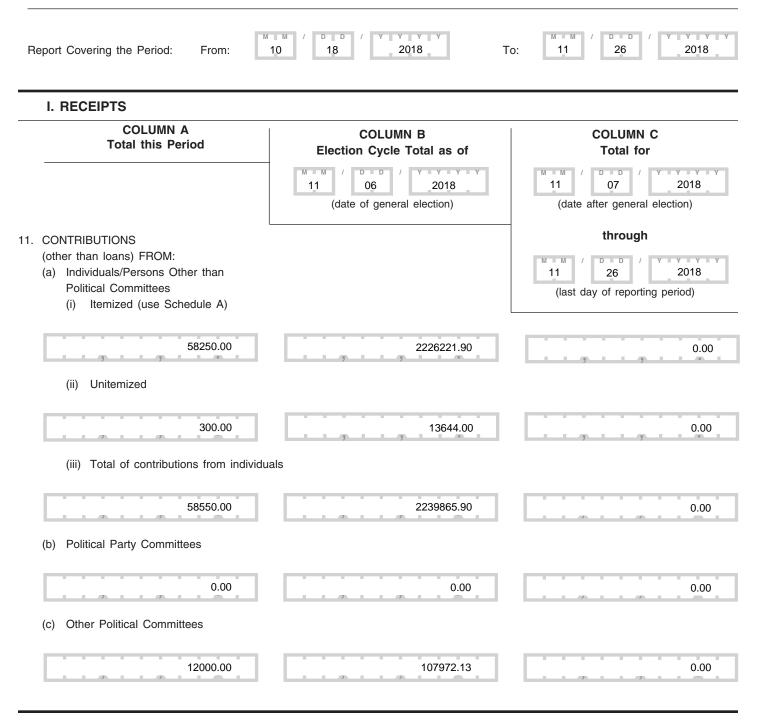

# POST-ELECTION DETAILED SUMMARY PAGE

Report of Receipts and Disbursements

|     | FEC Form 3 (Revised 1/01)                  |                                                                                                   | PAGE 4 / 23                                                                                                                   |
|-----|--------------------------------------------|---------------------------------------------------------------------------------------------------|-------------------------------------------------------------------------------------------------------------------------------|
|     | COLUMN A<br>Total this Period              | COLUMN B<br>Election Cycle Total as of *<br>(date of general election)<br>(* See page 5 for date) | COLUMN C<br>Total for * (date after general election)<br>through * (last day of reporting period)<br>(* See page 5 for dates) |
|     | (d) The Candidate                          |                                                                                                   | I                                                                                                                             |
|     | 0.00                                       | 0.00                                                                                              | 0.00                                                                                                                          |
|     | (e) TOTAL CONTRIBUTIONS (other than los    | ans) (add Lines 11(a)(iii), (b), (c) and (d))                                                     |                                                                                                                               |
|     | 70550.00                                   | 2347838.03                                                                                        | 0.00                                                                                                                          |
| 12. | TRANSFERS FROM OTHER AUTHORIZED            | COMMITTEES                                                                                        |                                                                                                                               |
|     | 0.00                                       | 0.00                                                                                              | 0.00                                                                                                                          |
| 13. | LOANS:                                     |                                                                                                   |                                                                                                                               |
|     | (a) Made or Guaranteed by the Candidate    |                                                                                                   |                                                                                                                               |
|     | 0.00                                       | 0.00                                                                                              | 0.00                                                                                                                          |
|     | (b) All Other Loans                        |                                                                                                   |                                                                                                                               |
|     | 0.00                                       | 0.00                                                                                              | 0.00                                                                                                                          |
|     | (c) TOTAL LOANS (add Lines 13(a) and (b))  |                                                                                                   |                                                                                                                               |
|     | 0.00                                       | 0.00                                                                                              | 0.00                                                                                                                          |
| 14. | OFFSETS TO OPERATING EXPENDITURES          | (Refunds, rebates, etc.)                                                                          |                                                                                                                               |
|     |                                            |                                                                                                   |                                                                                                                               |
|     | 0.00                                       | 158.00                                                                                            | 0.00                                                                                                                          |
| 15. | OTHER RECEIPTS (Dividends, Interest, etc.) |                                                                                                   |                                                                                                                               |
|     | 0.00                                       | 948.48                                                                                            | 0.00                                                                                                                          |
| 16. | TOTAL RECEIPTS (add 11(e), 12, 13(c), 14   | and 15)                                                                                           |                                                                                                                               |
|     | · · · · · · · · · · · · · · · · · · ·      |                                                                                                   |                                                                                                                               |
|     | 70550.00                                   | 2348944.51                                                                                        | 0.00                                                                                                                          |