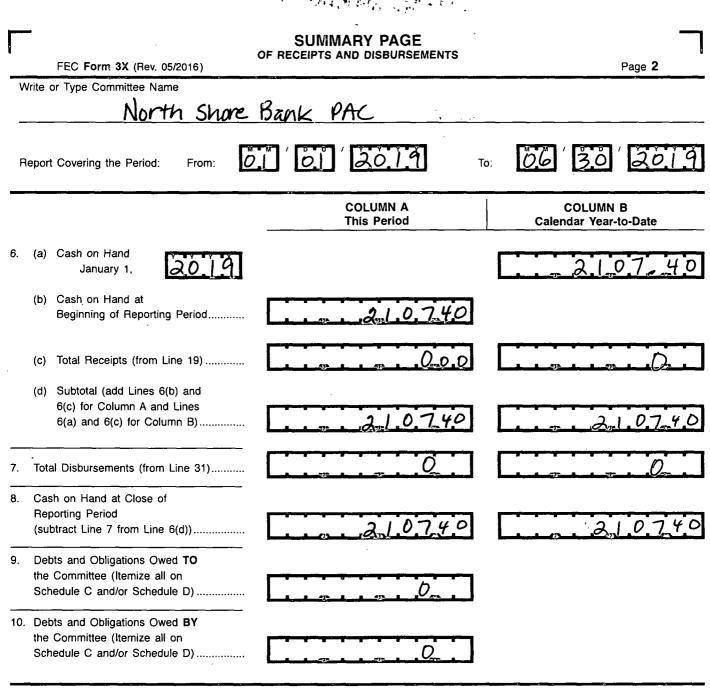

|                  | 2019<br>2019                |
| Office<br>Use<br>Only                                                                                   |                                                                                                                                                                            |                                              |                                                                                                             |                      |                            |                         |                                                      | FEC                                                                   | FOR<br>ev. 05/20 | M 3X                        |

.



This committee has qualified as a multicandidate committee. (see FEC FORM 1M)

## For further information contact:

Federal Election Commission 1050 First Street, N.E. Washington, DC 20463

Toll Free 800-424-9530 Local 202-694-1100

| · .                                                                                                                                                                                                               | a particular and a second s |                                   |
|-------------------------------------------------------------------------------------------------------------------------------------------------------------------------------------------------------------------|------------------------------------------------------------------------