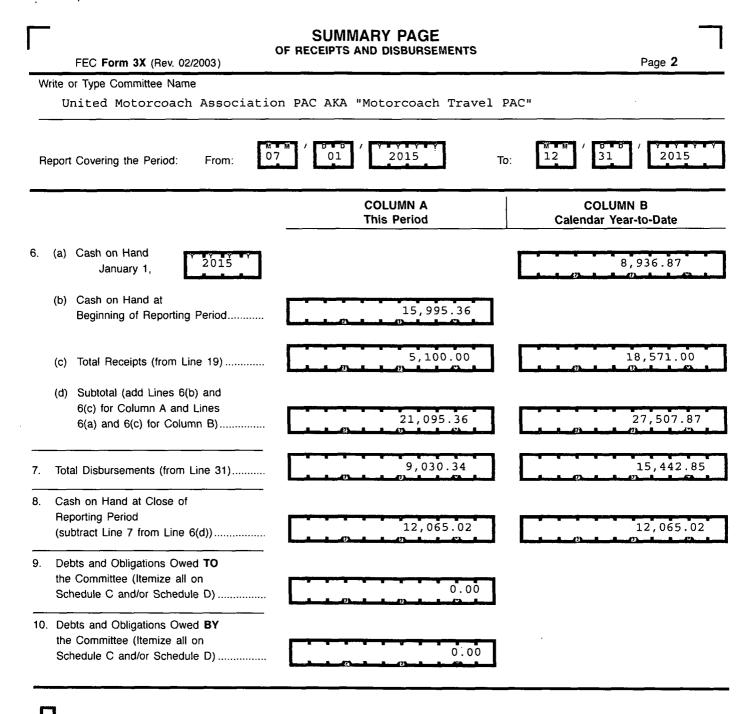

#### For further information contact:

Federal Election Commission 999 E Street, NW Washington, DC 20463

Toll Free 800-424-9530 Local 202-694-1100

| <br> | DETAILED SUMMARY PAGE         of Receipts         Page 3         Write or Type Committee Name                          |                               |                                   |  |  |  |  |
|------|------------------------------------------------------------------------------------------------------------------------|-------------------------------|-----------------------------------|--|--|--|--|
| •••  | United Motorcoach Association PA                                                                                       | AC AKA "Motorcoach Travel PA  | C"                                |  |  |  |  |
| Re   | port Covering the Period: From: 07                                                                                     | 01 2015 To:                   | Mam / Byb / 2015<br>12 31         |  |  |  |  |
|      | I. Receipts                                                                                                            | COLUMN A<br>Total This Period | COLUMN B<br>Calendar Year-to-Date |  |  |  |  |
|      | Contributions (other than loans) From:<br>(a) Individuals/Persons Other<br>Than Political Committees                   | 5,000.00                      | 18,000.00                         |  |  |  |  |
|      | (i) Itemized (use Schedule A)                                                                                          | <u></u>                       |                                   |  |  |  |  |
|      | <ul> <li>(ii) Uniternized</li> <li>(iii) TOTAL (add</li> <li>Lines 11(a)(i) and (ii)</li> </ul>                        | 5,100.00                      | 571.00                            |  |  |  |  |
|      | (b) Political Party Committees                                                                                         | 0.00                          | 0.00                              |  |  |  |  |
|      | <ul> <li>(c) Other Political Committees</li> <li>(such as PACs)</li> <li>(d) Total Contributions (add Lines</li> </ul> | 0.00                          | 0.00                              |  |  |  |  |
| 10   | 11(a)(iii), (b), and (c)) (Carry<br>Totals to Line 33, page 5)                                                         | 5,100.00                      | 18,571.00                         |  |  |  |  |
| 12.  | Party Committees                                                                                                       | 0.00                          | 0.00                              |  |  |  |  |
| 13.  | All Loans Received                                                                                                     | 0.00                          | 0.00                              |  |  |  |  |
|      | Loan Repayments Received<br>Offsets To Operating Expenditures                                                          | 0.00                          | 0.00                              |  |  |  |  |
| 16.  | (Refunds, Rebates, etc.)<br>(Carry Totals to Line 37, page 5)<br>Refunds of Contributions Made                         | 0.00                          | 0.00                              |  |  |  |  |
|      | to Federal Candidates and Other<br>Political Committees                                                                | 0.00                          | 0.00                              |  |  |  |  |
| 17.  | Other Federal Receipts<br>(Dividends, Interest, etc.)                                                                  | 0.00                          | 0.00                              |  |  |  |  |
| 18.  | Transfers from Non-Federal and Levin Funds<br>(a) Non-Federal Account<br>(from Schedule H3)                            |                               |                                   |  |  |  |  |
|      | (b) Levin Funds (from Schedule H5)                                                                                     | 0.00                          | 0.00                              |  |  |  |  |
|      | (c) Total Transfers (add 18(a) and 18(b))                                                                              | 0.00                          | 0.00                              |  |  |  |  |
| 19.  | Total Receipts (add Lines 11(d),<br>12, 13, 14, 15, 16, 17, and 18(c))►                                                | 5,100.00                      | 18,571.00                         |  |  |  |  |
| 20.  | Total Federal Receipts<br>(subtract Line 18(c) from Line 19)▶                                                          | 5,100.00                      | 18,571.00                         |  |  |  |  |