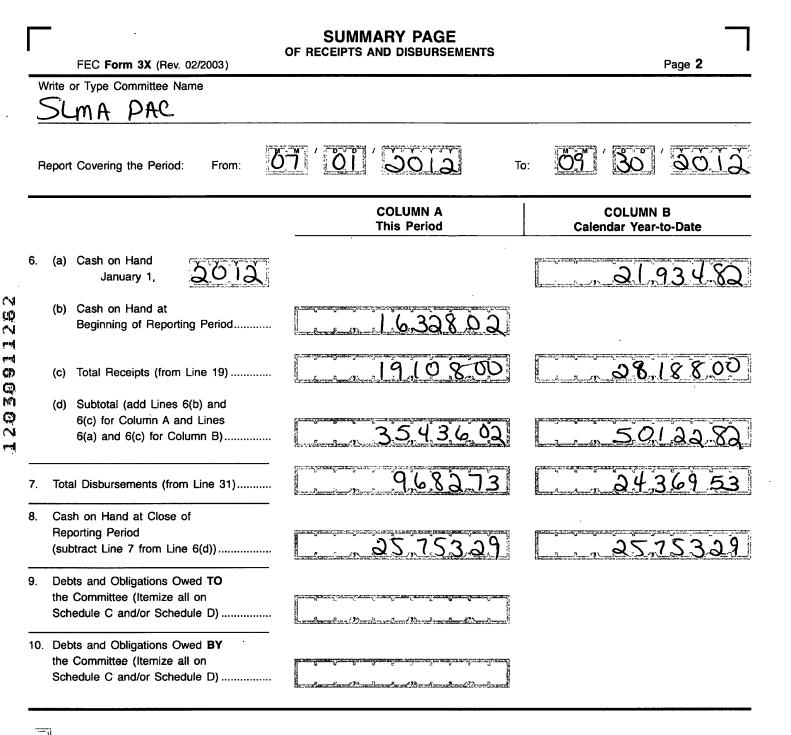

### For further information contact:

Federal Election Commission 999 E Street, NW Washington, DC 20463

> Toll Free 800-424-9530 Local 202-694-1100

FE6AN026

| DETAILED SUMMARY PAGE<br>of Receipts |                                                                                                                                                                                                                                     |                                                                                                                                                                                                                                                                                                                                                        |                                                                                                                 |  |  |  |  |  |  |  |
|--------------------------------------|-------------------------------------------------------------------------------------------------------------------------------------------------------------------------------------------------------------------------------------|--------------------------------------------------------------------------------------------------------------------------------------------------------------------------------------------------------------------------------------------------------------------------------------------------------------------------------------------------------|-----------------------------------------------------------------------------------------------------------------|--|--|--|--|--|--|--|
|                                      | FEC Form 3X (Rev. 06/2004)                                                                                                                                                                                                          |                                                                                                                                                                                                                                                                                                                                                        | Page 3                                                                                                          |  |  |  |  |  |  |  |
| W                                    | rite or Type Committee Name                                                                                                                                                                                                         |                                                                                                                                                                                                                                                                                                                                                        |                                                                                                                 |  |  |  |  |  |  |  |
|                                      | SLMA PAC                                                                                                                                                                                                                            |                                                                                                                                                                                                                                                                                                                                                        | · · · · · · · · · · · · · · · · · · ·                                                                           |  |  |  |  |  |  |  |
| Re                                   | eport Covering the Period: From:                                                                                                                                                                                                    | 7 01 2012 T                                                                                                                                                                                                                                                                                                                                            | · 09 130 12                                                                                                     |  |  |  |  |  |  |  |
|                                      | I. Receipts                                                                                                                                                                                                                         | COLUMN A<br>Total This Period                                                                                                                                                                                                                                                                                                                          | COLUMN B<br>Calendar Year-to-Date                                                                               |  |  |  |  |  |  |  |
|                                      | <ul> <li>Contributions (other than loans) From:</li> <li>(a) Individuals/Persons Other<br/>Than Political Committees <ul> <li>(i) Itemized (use Schedule A)</li></ul></li></ul>                                                     | <u>1147500</u><br><u>7633.000</u><br><u>19108.00</u>                                                                                                                                                                                                                                                                                                   | 10,713,00                                                                                                       |  |  |  |  |  |  |  |
| 12.                                  | <ul> <li>(d) Total Contributions (add Lines</li> <li>11(a)(iii), (b), and (c)) (Carry</li> <li>Totals to Line 33, page 5)</li> <li>Transfers From Affiliated/Other</li> <li>Party Committees</li> <li>All Loans Received</li> </ul> | 19,108,000                                                                                                                                                                                                                                                                                                                                             | 28188.00                                                                                                        |  |  |  |  |  |  |  |
| 15.                                  | Loan Repayments Received<br>Offsets To Operating Expenditures<br>(Refunds, Rebates, etc.)                                                                                                                                           |                                                                                                                                                                                                                                                                                                                                                        |                                                                                                                 |  |  |  |  |  |  |  |
| 16.                                  | (Carry Totals to Line 37, page 5)<br>Refunds of Contributions Made<br>to Federal Candidates and Other<br>Political Committees                                                                                                       |                                                                                                                                                                                                                                                                                                                                                        |                                                                                                                 |  |  |  |  |  |  |  |
|                                      | Other Federal Receipts<br>(Dividends, Interest, etc.)<br>Transfers from Non-Federal and Levin Funds                                                                                                                                 | in and the second s                                                                                                                                                                                                                                         | and and the second s |  |  |  |  |  |  |  |
|                                      | (a) Non-Federal Account<br>(from Schedule H3)                                                                                                                                                                                       | annen han an de ser de ser<br>Annen de ser d<br>Annen de ser d |                                                                                                                 |  |  |  |  |  |  |  |
|                                      | (b) Levin Funds (from Schedule H5)                                                                                                                                                                                                  |                                                                                                                                                                                                                                                                                                                                                        | and the stand of the stand of the stand                                                                         |  |  |  |  |  |  |  |
|                                      | (c) Total Transfers (add 18(a) and 18(b))                                                                                                                                                                                           | and a second                                                                                                                                                                                                                                         | persequently in the second  |  |  |  |  |  |  |  |
| 19.                                  | Total Receipts (add Lines 11(d),<br>12, 13, 14, 15, 16, 17, and 18(c))►                                                                                                                                                             | 1.9.1.0.8.00                                                                                                                                                                                                                                                                                                                                           | 287188.00                                                                                                       |  |  |  |  |  |  |  |
| 20.                                  | Total Federal Receipts<br>(subtract Line 18(c) from Line 19)►                                                                                                                                                                       | 1910800                                                                                                                                                                                                                                                                                                                                                | J8,1880D                                                                                                        |  |  |  |  |  |  |  |