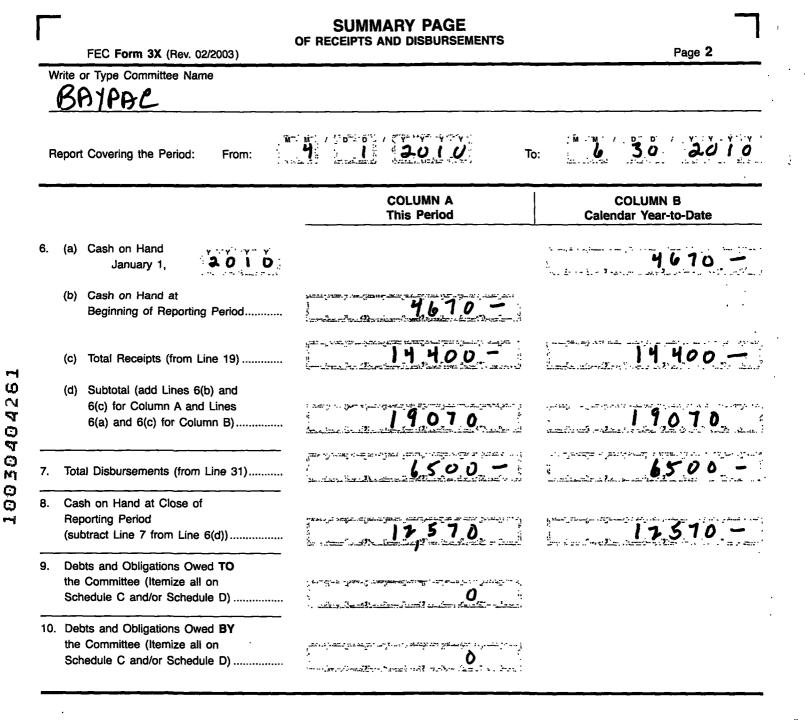

### I. Receipts

- 11. Contributions (other than loans) From:(a) Individuals/Persons OtherThan Political Committees
  - (i) Itemized (use Schedule A).....
  - (ii) Unitemized .....
  - (iii) TOTAL (add Lines 11(a)(i) and (ii).....▶
  - (b) Political Party Committees .....
- 12. Transfers From Affiliated/Other Party Committees.....
- 13. All Loans Received .....

400

30

COLUMN B

**Calendar Year-to-Date** 