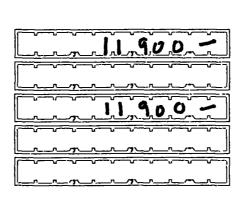

## **DETAILED SUMMARY PAGE**

of Disbursements

|     | FEC Form 3X (Rev. 02/2003)                                                  | 0. 2.000.00110                | Page 5                            |
|-----|-----------------------------------------------------------------------------|-------------------------------|-----------------------------------|
|     | III. Net Contributions/<br>Operating Expenditures                           | COLUMN A<br>Total This Period | COLUMN B<br>Calendar Year-to-Date |
| 33. | Total Contributions (other than loans)<br>(from Line 11(d), page 3)         | 11900-                        | 11 900 -                          |
| 34. | Total Contribution Refunds<br>(from Line 28(d))                             |                               |                                   |
| 35. | Net Contributions (other than loans)<br>(subtract Line 34 from Line 33)     | 11 9.0.0 -                    | 11900-                            |
| 36. | Total Federal Operating Expenditures<br>(add Linø 21(a)(i) and Line 21(b))▶ |                               |                                   |
| 37. | Offsets to Operating Expenditures<br>(from Line 15, page 3)                 |                               |                                   |
| 38. | Net Operating Expenditures (subtract Line 37 from Line 36)                  |                               |                                   |