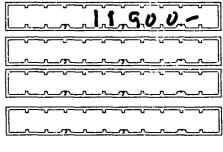

## **DETAILED SUMMARY PAGE**

of Disbursements

|     | FEC Form 3X (Rev. 02/2003)                                                  | 0. 2.000.00110                | Page 5                            |
|-----|-----------------------------------------------------------------------------|-------------------------------|-----------------------------------|
|     | III. Net Contributions/<br>Operating Expenditures                           | COLUMN A<br>Total This Period | COLUMN B<br>Calendar Year-to-Date |
| 33. | Total Contributions (other than loans)<br>(from Line 11(d), page 3)         | 11900-                        | 11 900 -                          |
| 34. | Total Contribution Refunds<br>(from Line 28(d))                             |                               |                                   |
| 35. | Net Contributions (other than loans)<br>(subtract Line 34 from Line 33)     | 11 9.0.0 -                    | 11900-                            |
| 36. | Total Federal Operating Expenditures<br>(add Linø 21(a)(i) and Line 21(b))▶ |                               |                                   |
| 37. | Offsets to Operating Expenditures<br>(from Line 15, page 3)                 |                               |                                   |
| 38. | Net Operating Expenditures (subtract Line 37 from Line 36)                  |                               |                                   |