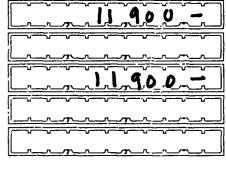

## **DETAILED SUMMARY PAGE**

of Disbursements

|     | FEC Form 3X (Rev. 02/2003)                                                  | 0. 2.000.00110                | Page 5                            |
|-----|-----------------------------------------------------------------------------|-------------------------------|-----------------------------------|
|     | III. Net Contributions/<br>Operating Expenditures                           | COLUMN A<br>Total This Period | COLUMN B<br>Calendar Year-to-Date |
| 33. | Total Contributions (other than loans)<br>(from Line 11(d), page 3)         | 11900-                        | 11 900 -                          |
| 34. | Total Contribution Refunds<br>(from Line 28(d))                             |                               |                                   |
| 35. | Net Contributions (other than loans)<br>(subtract Line 34 from Line 33)     | 11 9.0.0 -                    | 11900-                            |
| 36. | Total Federal Operating Expenditures<br>(add Linø 21(a)(i) and Line 21(b))▶ |                               |                                   |
| 37. | Offsets to Operating Expenditures<br>(from Line 15, page 3)                 |                               |                                   |
| 38. | Net Operating Expenditures (subtract Line 37 from Line 36)                  |                               |                                   |