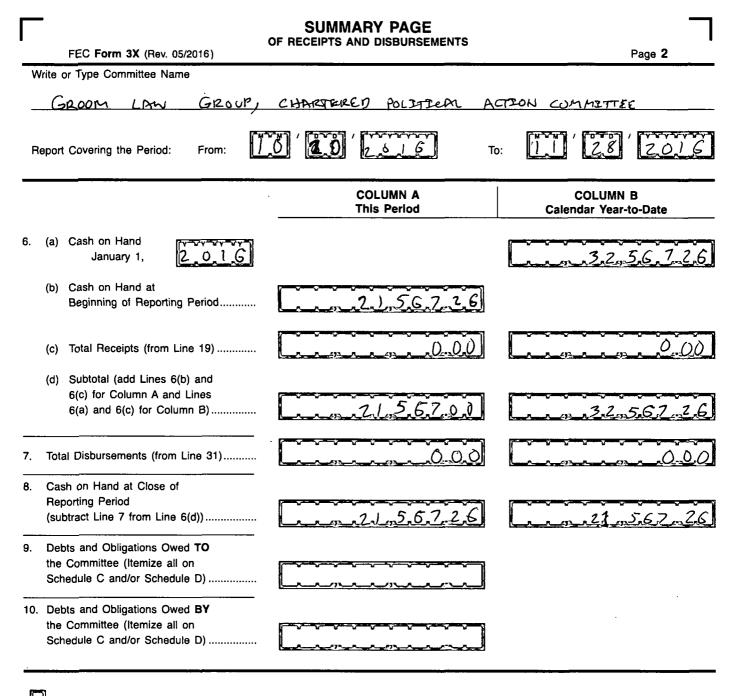

|                                     |                        |                                                |                      |                              |                      | 13                        |               |                  |                                             |
|-------------------------------------|------------------------|------------------------------------------------|----------------------|------------------------------|----------------------|---------------------------|---------------|------------------|---------------------------------------------|
|                                     |                        |                                                |                      | 1                            |                      |                           |               |                  |                                             |
|                                     | 5 B 68                 |                                                |                      |                              |                      |                           |               |                  |                                             |
|                                     | REPO                   |                                                | F RE(                |                              |                      |                           | RE<br>FEC MA  | CEIV             | ED                                          |
| FEC                                 |                        |                                                |                      |                              | - I                  |                           |               |                  |                                             |
| FORM 3X                             | AND<br>For Othe        | DISBU                                          |                      |                              |                      |                           | 2016 DEC      | -8 P             | 州 2:29                                      |
|                                     |                        |                                                |                      |                              |                      |                           | Office Use    | Only             |                                             |
| 1. NAME OF<br>COMMITTEE (in fu      | TYPE OR                | PRINT ▼                                        |                      | mple: If typ<br>r the lines. | ing, type            | 12FE4N                    | 15            |                  |                                             |
| GROOM LAW                           | GROUP CHAI             | ZTERED PO                                      | 13736124             | ACTION                       | ) COMMI              | π <b>εε</b><br>⊥⊥⊥⊥       |               |                  |                                             |
|                                     |                        |                                                |                      |                              | 1 1 1 1              |                           | 1 1 4 1       |                  | 1                                           |
|                                     | 1701                   | PENNSYI                                        | -VANIA               | AVE., A                      | JW                   | <u> </u>                  | · · · · · ·   | · · · ·          |                                             |
| ADDRESS (number and                 | street)                | 1200                                           |                      |                              |                      |                           |               | ┹╌┹╌┙            |                                             |
| Check if differ                     | rent LII               |                                                |                      |                              |                      |                           |               |                  |                                             |
| reported. (AC                       | $C) \qquad [D] A S I$  | BUCTON                                         |                      |                              |                      |                           | 20000         | <b>ا-ل</b> ــد   |                                             |
| 2. FEC IDENTIFICA                   |                        | ,                                              |                      |                              |                      |                           | Z             |                  | E 🔺                                         |
| C0.0.3.9                            | 47.75                  | :                                              | 3. IS THIS<br>REPORT | SZ II                        | NEW<br>(N) <b>OR</b> |                           | MENDED<br>A)  |                  |                                             |
| 4. TYPE OF REP                      | (-,                    |                                                | Feb 20 (M2)          | n                            | May 20 (M5)          | Au                        | g 20 (M8)     | n                | Nov 20 (M11)                                |
| (Choose One)                        |                        | e On:                                          | Mar 20 (M2)          |                              |                      |                           |               |                  | (Non-Election<br>Year Only)<br>Dec 20 (M12) |
| (a) Quarterly Repo                  | orts:                  |                                                | Mar 20 (M3)          |                              | Jun 20 (M6)          |                           | p 20 (M9)     |                  | (Non-Election<br>Year Only)                 |
| April 15                            |                        | U                                              | Apr 20 (M4)          | <u> </u>                     | Jul 20 (M7)          | Oc                        | t 20 (M10)    |                  | Jan 31 (YE)                                 |
| Uuaneriy                            | Report (Q1) (c)        | 12-Day                                         |                      | Primary (12                  | P)                   | ] Genera                  | l (12G)       | י 🖸              | Runoff (12R)                                |
| Quarterly                           | Report (Q2)            | PRE-Election<br>Report for the                 |                      | Convention                   | (12C)                | Special                   | (12S)         |                  |                                             |
|                                     | Report (Q3)            |                                                |                      | <b>[********</b> ]] /        |                      | ┙<br><del>╔╺╝╸</del> ╤╼┲╸ | <b>7</b> 11 i | in the           |                                             |
| January 3<br>Year-End               | 31<br>Report (YE)      | E                                              | lection on           |                              |                      |                           | 12            | State of         |                                             |
| July 31 M<br>Report (N<br>Year Only | Ion-election           | 30-Day<br><b>POST</b> -Electi<br>Report for th | 16-1                 | General (30                  | )G)                  | ] Runoff                  | (30R)         |                  | Special (30S)                               |
| Terminatio<br>(TER)                 | on Report              | ·                                              |                      | ر لیکنیا                     | · ۲۳۰۶ ، ۲           |                           | <b>5</b>      | n the            | <b></b> 1                                   |
|                                     |                        | E                                              | lection on           |                              |                      | 2010                      | 2 <u>]</u> (  | State of         |                                             |
| 5. Covering Period                  |                        |                                                | 016                  | through                      |                      | 28                        | 201           | 6                |                                             |
| I certify that I have example       | amined this Report     | and to the be                                  | st of my kno         | wledge and                   | belief it is tru     | e, correct a              | nd complete   |                  |                                             |
| Type or Print Name of               | Treasurer <u>Br</u>    | GEN L                                          | . WINT               | ERS                          |                      |                           |               |                  |                                             |
| Signature of Treasurer              | Brigen                 | L Il                                           | iters /              | -                            | D                    | ate                       | 2'0           | <b>)</b> / [2    | 2016                                        |
| NOTE: Submission of fa              | alse, erroneous, or in | complete inforr                                | nation may s         | ubject the pe                | erson signing th     | is Report to              | the penalties | of 52 (          | U.S.C. § 30109                              |
| Office<br>Use                       |                        |                                                |                      |                              |                      |                           | FEC           | FORI<br>v. 05/20 |                                             |
| Only                                |                        |                                                |                      |                              |                      |                           |               | -                | ·                                           |