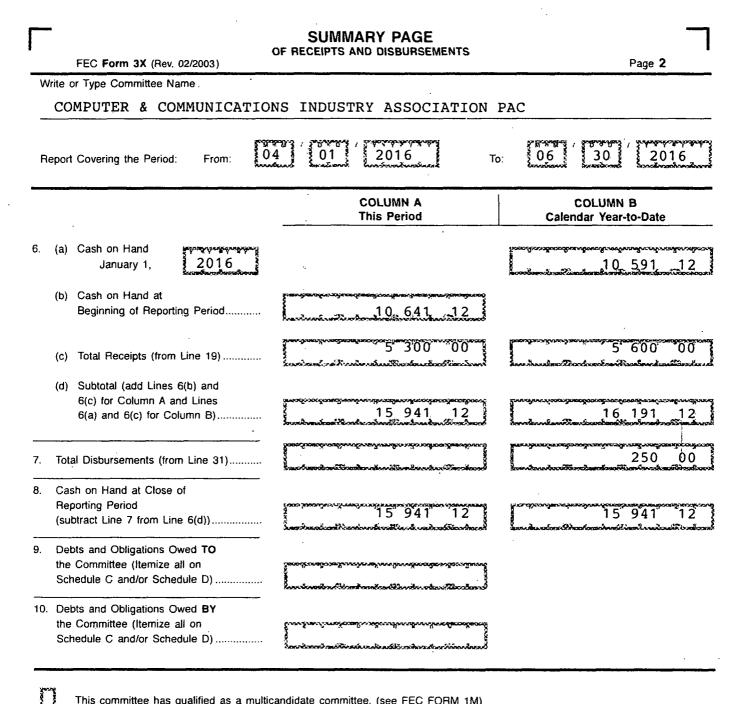

|                                                                                                                                                                                             |                                                                                                                                                                                                  |                                                                                                                                         |                                                                                                                                                                                                                                                 |



This committee has qualified as a multicandidate committee. (see FEC FORM 1M)

#### For further information contact:

Federal Election Commission 999 E Street, NW Washington, DC 20463

> Toll Free 800-424-9530 Local 202-694-1100

| DETAILED SUMMARY PAGE        |                                                                  |