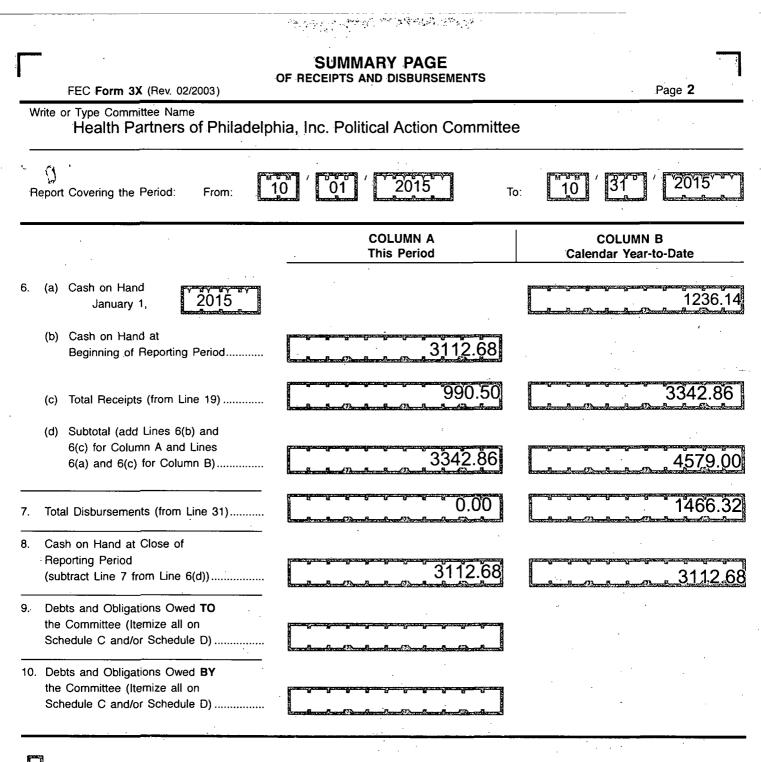

## For further information contact:

Federal Election Commission 999 E Street, NW Washington, DC 20463

> Toll Free 800-424-9530 Local 202-694-1100

|            |                                                                                                                                       | an a                                                                                                                                                                                          |                                                                                                                                                                                                                                                                                                                                                                                                                                                                                                                                                                                                                                                                                                      |
|------------|---------------------------------------------------------------------------------------------------------------------------------------|-----------------------------------------------------------------------------------------------------------------------------------------------------------------------------------------------------------------------------------|------------------------------------------------------------------------------------------------------------------------------------------------------------------------------------------------------------------------------------------------------------------------------------------------------------------------------------------------------------------------------------------------------------------------------------------------------------------------------------------------------------------------------------------------------------------------------------------------------------------------------------------------------------------------------------------------------|
|            | -                                                                                                                                     | DETAILED SUMMARY PAGE<br>of Receipts                                                                                                                                                                                              |                                                                                                                                                                                                                                                                                                                                                                                                                                                                                                                                                                                                                                                                                                      |
|            | FEC Form 3X (Rev. 06/2004)                                                                                                            |                                                                                                                                                                                                                                   | Page 3                                                                                                                                                                                                                                                                                                                                                                                                                                                                                                                                                                                                                                                                                               |
| W          | rite or Type Committee Name<br>Health Partners Of Philadelphi                                                                         | a, Inc. Political Action Committee                                                                                                                                                                                                |                                                                                                                                                                                                                                                                                                                                                                                                                                                                                                                                                                                                                                                                                                      |
| R          | eport Covering the Period: From:                                                                                                      | 10 / 01 / 2015 To                                                                                                                                                                                                                 | 10 / 31° / 2015                                                                                                                                                                                                                                                                                                                                                                                                                                                                                                                                                                                                                                                                                      |
|            | I. Receipts                                                                                                                           | COLUMN A<br>Total This Period                                                                                                                                                                                                     | COLUMN B<br>Calendar Year-to-Date                                                                                                                                                                                                                                                                                                                                                                                                                                                                                                                                                                                                                                                                    |
| <b>11.</b> | Contributions (other than loans) From:<br>(a) Individuals/Persons Other<br>Than Political Committees<br>(i) Itemized (use Schedule A) | an and                                                                                                                   |                                                                                                                                                                                                                                                                                                                                                                                                                                                                                                                                                                                                                                                                                                      |
|            | (ii) Uniternized                                                                                                                      | 990.50                                                                                                                                                                                                                            | 2352.36                                                                                                                                                                                                                                                                                                                                                                                                                                                                                                                                                                                                                                                                                              |
|            | (iii) TOTAL (add<br>Lines 11(a)(i) and (ii)►                                                                                          | 990.50                                                                                                                                                                                                                            | 2352.36                                                                                                                                                                                                                                                                                                                                                                                                                                                                                                                                                                                                                                                                                              |
|            | <ul><li>(b) Political Party Committees</li><li>(c) Other Political Committees (such as PACs)</li></ul>                                |                                                                                                                                                                                                                                   |                                                                                                                                                                                                                                                                                                                                                                                                                                                                                                                                                                                                                                                                                                      |
|            | <ul> <li>(d) Total Contributions (add Lines 11(a)(iii), (b), and (c)) (Carry Totals to Line 33, page 5)</li> </ul>                    | 990.50                                                                                                                                                                                                                            | 2352.36                                                                                                                                                                                                                                                                                                                                                                                                                                                                                                                                                                                                                                                                                              |
| 12.        | Transfers From Affiliated/Other<br>Party Committees                                                                                   |                                                                                                                                                                                                                                   |                                                                                                                                                                                                                                                                                                                                                                                                                                                                                                                                                                                                                                                                                                      |
| 13.        | All Loans Received                                                                                                                    |                                                                                                                                                                                                                                   |                                                                                                                                                                                                                                                                                                                                                                                                                                                                                                                                                                                                                                                                                                      |
|            | Loan Repayments Received                                                                                                              | the second s                                                                                                                    | and and a first front the stand of the stand                                                                                                                                                                                                                                                                                                                                                                                                                                                                                                                                                                                                                                                         |
| 15.        | Offsets To Operating Expenditures<br>(Refunds, Rebates, etc.)<br>(Carry Totals to Line 37, page 5)                                    | and a second                                                                                                                    | Lance bare for a farmer of the second s |
| 16.        | Refunds of Contributions Made<br>to Federal Candidates and Other<br>Political Committees                                              | landandan finantina kanadan di kangana kanadan di kangana kangana kangana kangana kangana kangana kangana kang<br>Kangana kangana |                                                                                                                                                                                                                                                                                                                                                                                                                                                                                                                                                                                                                                                                                                      |
| 17.        | Other Federal Receipts<br>(Dividends, Interest, etc.)                                                                                 | <u> </u>                                                                                                                                                                                                                          | 0.00                                                                                                                                                                                                                                                                                                                                                                                                                                                                                                                                                                                                                                                                                                 |
| 18.        | Transfers from Non-Federal and Levin Fun<br>(a) Non-Federal Account<br>(from Schedule H3)                                             | in the second                                                                                                                   | Landenbert and                                                                                                                                                                                                                                                                                                                                                                                                                                                                                                                                                                                                                                                   |
|            | (b) Levin Funds (from Schedule H5)                                                                                                    | and a second                                                                                                                    | and and make a standard and the standard                                                                                                                                                                                                                                                                                                                                                                                                                                                                                                                                                                                                                                                             |
|            | (c) Total Transfers (add 18(a) and 18(b))                                                                                             | and the form the stand of the stand                                                                                                                                                                                               | and a second                                                                                                                                                                                                                                                                                                                                                                                                                                                                                                                                                                                       |
|            | Total Receipts (add Lines 11(d),<br>12, 13, 14, 15, 16, 17, and 18(c))                                                                | 990.50                                                                                                                                                                                                                            | 2352.36                                                                                                                                                                                                                                                                                                                                                                                                                                                                                                                                                                                                                                                                                              |
| 20.        | Total Federal Receipts<br>(subtract Line 18(c) from Line 19)                                                                          | 990.50                                                                                                                                                                                                                            | 2352.36                                                                                                                                                                                                                                                                                                                                                                                                                                                                                                                                                                                                                                                                                              |