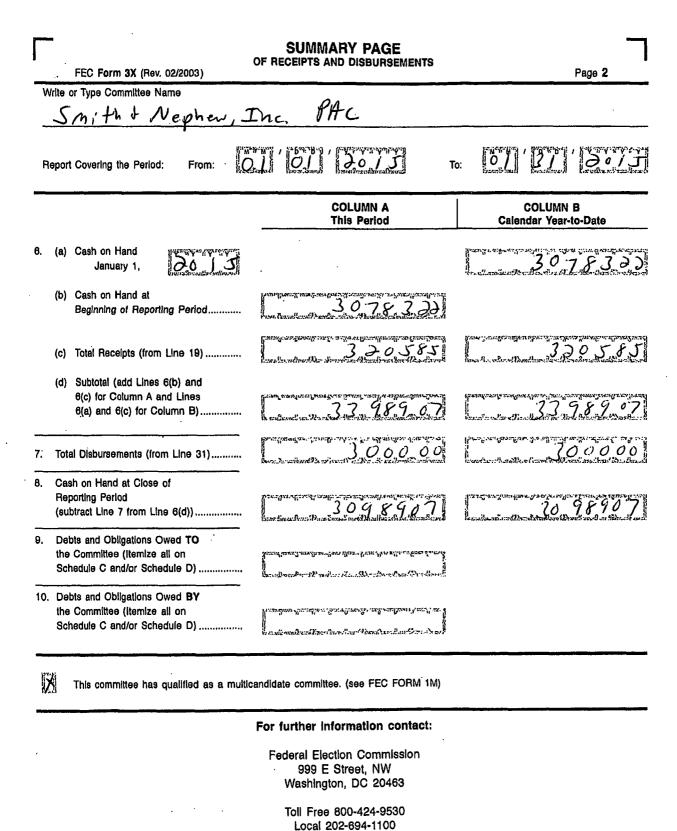

|                                                                                                              | PORT OF RECEIPTS<br>D DISBURSEMENTS<br>Other Than An Authorized Committee          | RECEIVED                                                       |
|--------------------------------------------------------------------------------------------------------------|------------------------------------------------------------------------------------|----------------------------------------------------------------|
| 1. NAME OF TYP<br>COMMITTEE (In full)                                                                        | over the lines                                                                     | FE4M5                                                          |
| SMITITH H NEPH                                                                                               |                                                                                    | <u> </u>                                                       |
|                                                                                                              | 1.35, GOODLETT, FARMS, PI                                                          | 4 P.K. 1 AV                                                    |
| Check if different<br>than previously<br>reported. (ACC)                                                     | <u>ar</u> ao, KA,                                                                  | Y 38.01.6-                                                     |
| 2. FEC IDENTIFICATION NUMB                                                                                   |                                                                                    |                                                                |
| (Choose One)<br>(a) Quarterly Reports:                                                                       | D) Monthly<br>Report<br>Due On:                                                    | Year Only)                                                     |
| April 15<br>Quarterly Report (Q1)<br>July 15<br>Quarterly Report (Q2)<br>October 15<br>Quarterly Report (Q3) | PRE-Election                                                                       | General (12G) Runoti (12R)<br>Special (12S)<br>In the State of |
| July 31 Mid-Year<br>Report (Non-election<br>Year Oniy) (MY)                                                  | (d) 30-Day<br><b>POST-</b> Election (30G) F<br>Report for the:                     | Runoff (30R) Special (30S)                                     |
| 5. Covering Period                                                                                           | Election on instant harden i boutere                                               | AnneLand) State of Construction<br>211 2015                    |
| I certify that I have examined this Re<br>Type or Print Name of Treasurer                                    | Sport and to the best of my knowledge and belief it is true, cor<br>Jean W. Mercen | rect and complete.                                             |
| Signature of Treasurer                                                                                       | Jan W Drucen Date                                                                  | 02,09,2015                                                     |
| NOTE: Submission of false, erroneous,<br>Office<br>Use<br>Only                                               | or incomplete information may subject the person signing this Rep                  | FEC FORM 3X<br>Rev. 12/2004                                    |