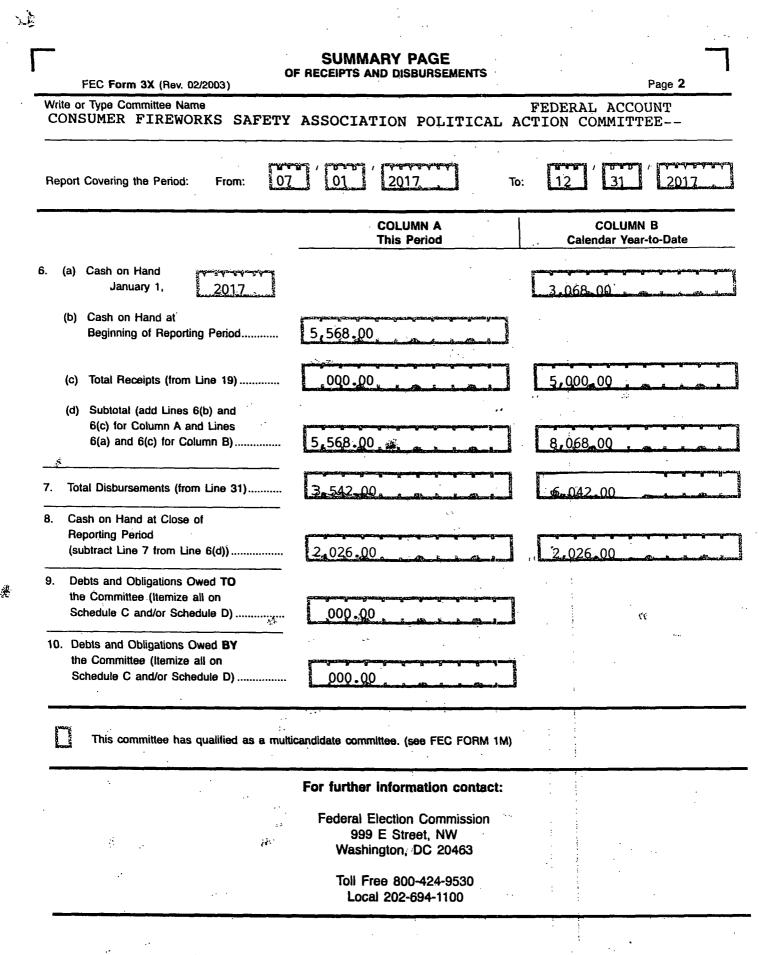

|                                          | FEC       REPORT OF RECEIPTS         FEC       AND DISBURSEMENTS         FORM 3X       For Other Than An Authorized Committee     |
|------------------------------------------|-----------------------------------------------------------------------------------------------------------------------------------|
| 20-18-10-11-00-1-80-1-80-1-80-1-80-1-80- | 1. NAME OF<br>COMMITTEE (Initial)       TYPE OR PRINT V       Example: If typing, type<br>over the lines.       12FE4M5         I |
|                                          | 5. Covering Period: 07 01 2017 through 12 31 2017                                                                                 |