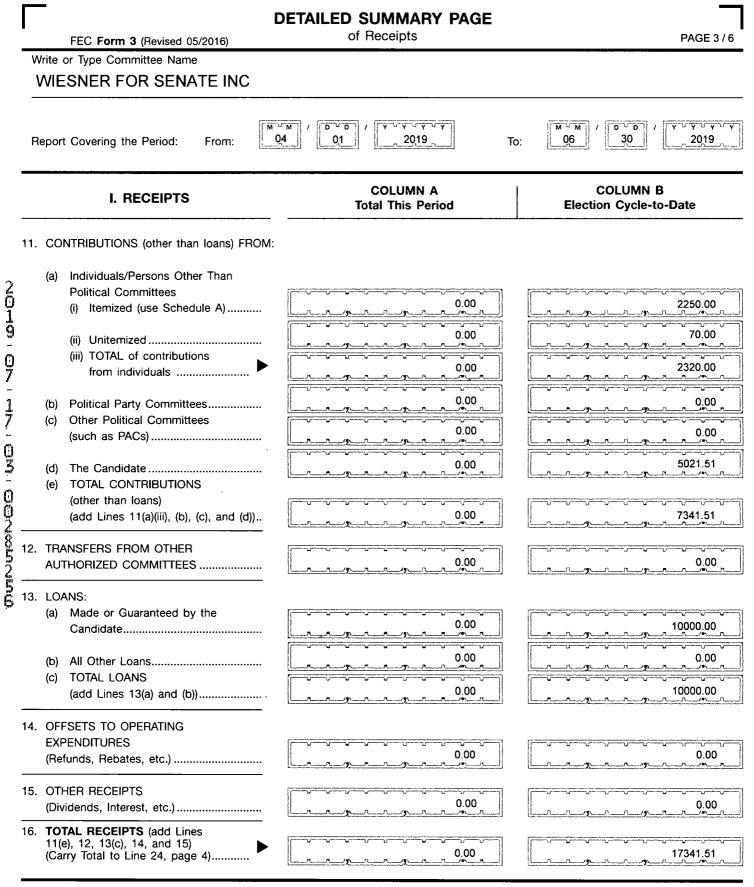

## For further information contact:

Federal Election Commission 999 E Street, NW Washington, DC 20463

> Toll Free 800-424-9530 Local 202-694-1100

L

-

. . . . .

| Γ      | FEC Form 3 (Revised 05/2016)                                                                                                                      | <b>FAILED SUMMARY PAGE</b><br>of Disbursements | PAGE 4 / 6                                            |  |  |
|--------|---------------------------------------------------------------------------------------------------------------------------------------------------|------------------------------------------------|-------------------------------------------------------|--|--|
|        | II. DISBURSEMENTS                                                                                                                                 | COLUMN A<br>Total This Period                  | COLUMN B<br>Election Cycle-to-Date                    |  |  |
| 17.    |                                                                                                                                                   | 7.00                                           | 15960.99<br>()                                        |  |  |
| 18.    | TRANSFERS TO OTHER<br>AUTHORIZED COMMITTEES                                                                                                       | 0.00                                           | 0.00                                                  |  |  |
| 19.    | LOAN REPAYMENTS:<br>(a) Of Loans Made or Guaranteed<br>by the Candidate                                                                           | 0.00                                           | 0.00                                                  |  |  |
| 2019 — | <ul> <li>(b) Of All Other Loans</li> <li>(c) TOTAL LOAN REPAYMENTS<br/>(add Lines 19(a) and (b))</li> </ul>                                       | 0.00                                           | 0.00                                                  |  |  |
|        | REFUNDS OF CONTRIBUTIONS TO:<br>(a) Individuals/Persons Other<br>Than Political Committees                                                        |                                                |                                                       |  |  |
|        | <ul> <li>(c) Other Political Committees<br/>(such as PACs)</li> <li>(d) TOTAL CONTRIBUTION REFUNDS<br/>(add Lines 20(a), (b), and (c))</li> </ul> | 0.00                                           | 0.00<br>(7)<br>(7)<br>(7)<br>(7)<br>(7)<br>(7)<br>(7) |  |  |
| 2 —    | OTHER DISBURSEMENTS                                                                                                                               | 0.00                                           | 0.00                                                  |  |  |
| 22.    | total disbursements<br>(add Lines 17, 18, 19(c), 20(d), and 21)                                                                                   | 7.00                                           | 15960.99                                              |  |  |
|        | III. CASH SUMM                                                                                                                                    | IARY                                           |                                                       |  |  |
| 23.    | CASH ON HAND AT BEGINNING OF REPORTIN                                                                                                             | G PERIOD                                       | 151.91                                                |  |  |
| 24     | TOTAL RECEIPTS THIS PERIOD (from Line 16, p                                                                                                       | cage 3)                                        | 0.00                                                  |  |  |
| 25.    | 25. SUBTOTAL (add Line 23 and Line 24)                                                                                                            |                                                |                                                       |  |  |
| 26.    | TOTAL DISBURSEMENTS THIS PERIOD (from Li                                                                                                          | ne 22)                                         | 7.00                                                  |  |  |
| 27.    | CASH ON HAND AT CLOSE OF REPORTING PE<br>(subtract Line 26 from Line 25)                                                                          |                                                | 144.91                                                |  |  |