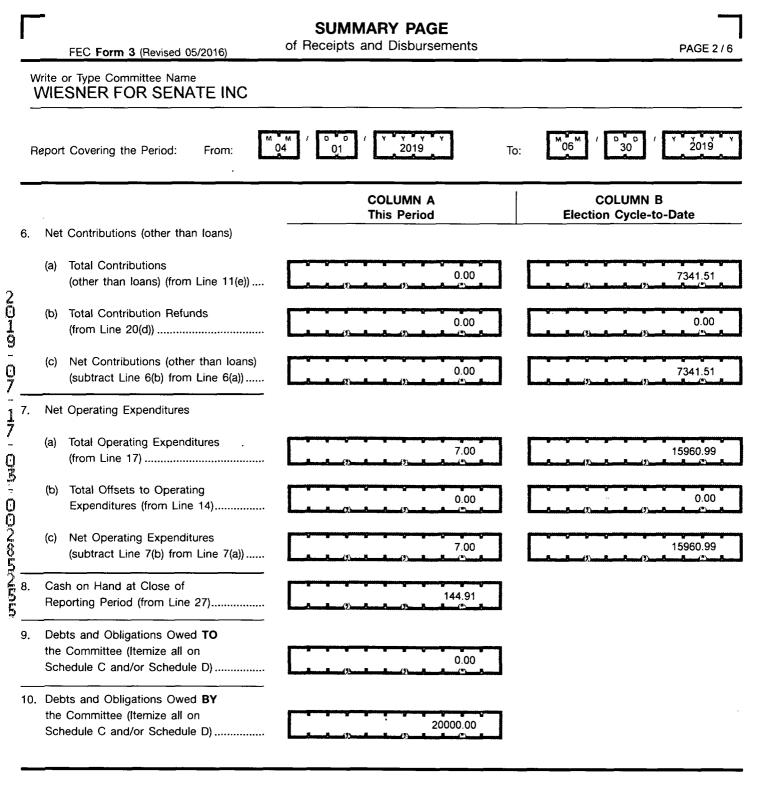

## For further information contact:

Federal Election Commission 999 E Street, NW Washington, DC 20463

> Toll Free 800-424-9530 Local 202-694-1100

L

-

. . . . .

| Γ      | FEC Form 3 (Revised 05/2016)                                                                                                                      | <b>FAILED SUMMARY PAGE</b><br>of Disbursements | PAGE 4 / 6                                            |  |  |
|--------|---------------------------------------------------------------------------------------------------------------------------------------------------|------------------------------------------------|-------------------------------------------------------|--|--|
|        | II. DISBURSEMENTS                                                                                                                                 | COLUMN A<br>Total This Period                  | COLUMN B<br>Election Cycle-to-Date                    |  |  |
| 17.    |                                                                                                                                                   | 7.00                                           | 15960.99<br>()                                        |  |  |
| 18.    | TRANSFERS TO OTHER<br>AUTHORIZED COMMITTEES                                                                                                       | 0.00                                           | 0.00                                                  |  |  |
| 19.    | LOAN REPAYMENTS:<br>(a) Of Loans Made or Guaranteed<br>by the Candidate                                                                           | 0.00                                           | 0.00                                                  |  |  |
| 2019 — | <ul> <li>(b) Of All Other Loans</li> <li>(c) TOTAL LOAN REPAYMENTS<br/>(add Lines 19(a) and (b))</li> </ul>                                       | 0.00                                           | 0.00                                                  |  |  |
|        | REFUNDS OF CONTRIBUTIONS TO:<br>(a) Individuals/Persons Other<br>Than Political Committees                                                        |                                                |                                                       |  |  |
|        | <ul> <li>(c) Other Political Committees<br/>(such as PACs)</li> <li>(d) TOTAL CONTRIBUTION REFUNDS<br/>(add Lines 20(a), (b), and (c))</li> </ul> | 0.00                                           | 0.00<br>(7)<br>(7)<br>(7)<br>(7)<br>(7)<br>(7)<br>(7) |  |  |
| 2 —    | OTHER DISBURSEMENTS                                                                                                                               | 0.00                                           | 0.00                                                  |  |  |
| 22.    | total disbursements<br>(add Lines 17, 18, 19(c), 20(d), and 21)                                                                                   | 7.00                                           | 15960.99                                              |  |  |
|        | III. CASH SUMM                                                                                                                                    | IARY                                           |                                                       |  |  |
| 23.    | CASH ON HAND AT BEGINNING OF REPORTIN                                                                                                             | G PERIOD                                       | 151.91                                                |  |  |
| 24     | TOTAL RECEIPTS THIS PERIOD (from Line 16, p                                                                                                       | cage 3)                                        | 0.00                                                  |  |  |
| 25.    | 25. SUBTOTAL (add Line 23 and Line 24)                                                                                                            |                                                |                                                       |  |  |
| 26.    | TOTAL DISBURSEMENTS THIS PERIOD (from Li                                                                                                          | ne 22)                                         | 7.00                                                  |  |  |
| 27.    | CASH ON HAND AT CLOSE OF REPORTING PE<br>(subtract Line 26 from Line 25)                                                                          |                                                | 144.91                                                |  |  |