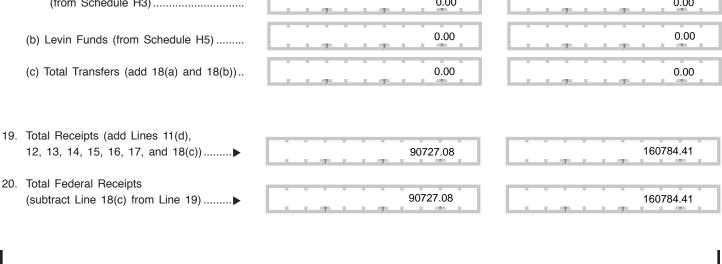

### **DETAILED SUMMARY PAGE**

of Receipts FEC Form 3X (Rev. 05/2016) Page 3 Write or Type Committee Name One Voice 01 09 2020 09 30 2020 Report Covering the Period: From: To: **COLUMN A COLUMN B** I. Receipts **Total This Period** Calendar Year-to-Date 11. Contributions (other than loans) From: (a) Individuals/Persons Other Than Political Committees 8600.00 72375.00 (i) Itemized (use Schedule A)..... 56.78 1339.11 (ii) Unitemized ..... (iii) TOTAL (add 73714.11 8656.78 Lines 11(a)(i) and (ii).....▶ 0.00 0.00 (b) Political Party Committees ..... (c) Other Political Committees 0.00 5000.00 (such as PACs)..... (d) Total Contributions (add Lines 11(a)(iii), (b), and (c)) (Carry 78714.11 8656.78 Totals to Line 33, page 5) .....▶ 12. Transfers From Affiliated/Other 82070.30 82070.30 Party Committees..... 0.00 0.00 13. All Loans Received ..... 0.00 0.00 14. Loan Repayments Received..... 15. Offsets To Operating Expenditures (Refunds, Rebates, etc.) 0.00 0.00 (Carry Totals to Line 37, page 5)..... 16. Refunds of Contributions Made to Federal Candidates and Other Political Committees..... 0.00 0.00 17. Other Federal Receipts 0.00 (Dividends, Interest, etc.)..... 0.00 18. Transfers from Non-Federal and Levin Funds (a) Non-Federal Account 0.00 0.00 (from Schedule H3)..... 0.00 0.00 (b) Levin Funds (from Schedule H5) ....... (c) Total Transfers (add 18(a) and 18(b)).. 0.00 0.00