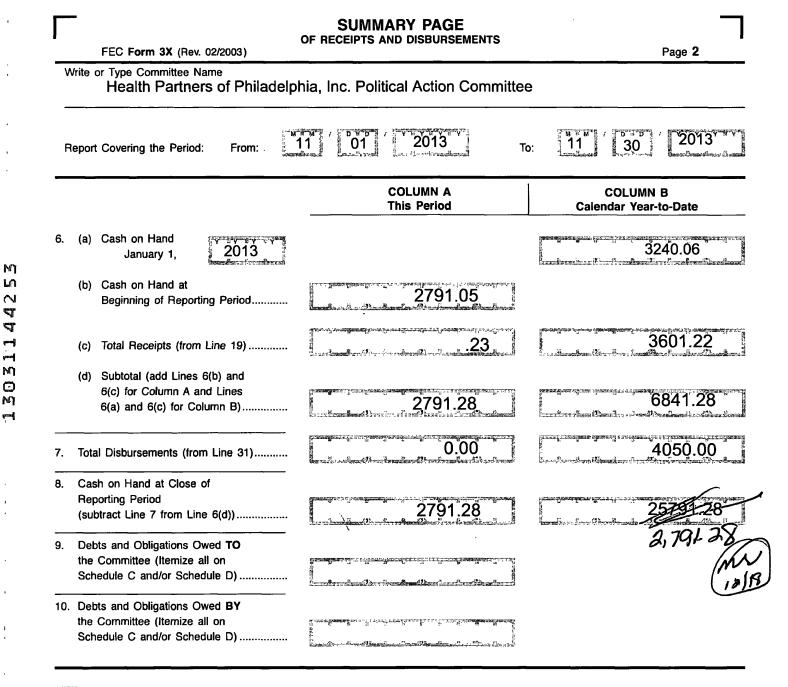

#### For further information contact:

**Federal Election Commission** 999 E Street, NW Washington, DC 20463

> Toll Free 800-424-9530 Local 202-694-1100

| FEC Form 3X (Rev. 06/2004)                                                                                                                                                                                 | ETAILED SUMMARY PAGE<br>of Receipts                                                                                                                                                                                                                                                                                  | Page 3                                                  |
|------------------------------------------------------------------------------------------------------------------------------------------------------------------------------------------------------------|----------------------------------------------------------------------------------------------------------------------------------------------------------------------------------------------------------------------------------------------------------------------------------------------------------------------|---------------------------------------------------------|
| Write or Type Committee Name<br>Health Partners Of Philadelphia,                                                                                                                                           | Inc. Political Action Committee                                                                                                                                                                                                                                                                                      |                                                         |
| Report Covering the Period: From:                                                                                                                                                                          | 1 01 2013 To                                                                                                                                                                                                                                                                                                         | b: 11 30 2013                                           |
| I. Receipts                                                                                                                                                                                                | COLUMN A<br>Total This Period                                                                                                                                                                                                                                                                                        | COLUMN B<br>Calendar Year-to-Date                       |
| <ol> <li>Contributions (other than loans) From:         <ul> <li>Individuals/Persons Other<br/>Than Political Committees                 <ul> <li>Iternized (use Schedule A)</li></ul></li></ul></li></ol> |                                                                                                                                                                                                                                                                                                                      |                                                         |
| (c) Total Transfers (add 18(a) and 18(b))                                                                                                                                                                  | Баланийн түү Балас (Удунал Хэнээ болтан (Удунал Хэнээн Хэнээн)<br>расан түүнэл мумган улаас хүүнээ байгаан цагсан түүлэг болсон (Удун Түүнээн)<br>Балас басан түүнээ болсон болсон (Удун Хэнээ) болсон болсон (Удун Хэнээ)<br>Балас басан болсон болсон болсон (Удун Хэнээ) болсон болсон болсон болсон (Удун Хэнээ) | לי שיש האיז איל איז |
| <ol> <li>19. Total Receipts (add Lines 11(d),<br/>12, 13, 14, 15, 16, 17, and 18(c))</li></ol>                                                                                                             | 23<br>.23<br>.23<br>.23<br>.23<br>.23<br>.23<br>.23                                                                                                                                                                                                                                                                  | 3601.22<br>3601.22                                      |