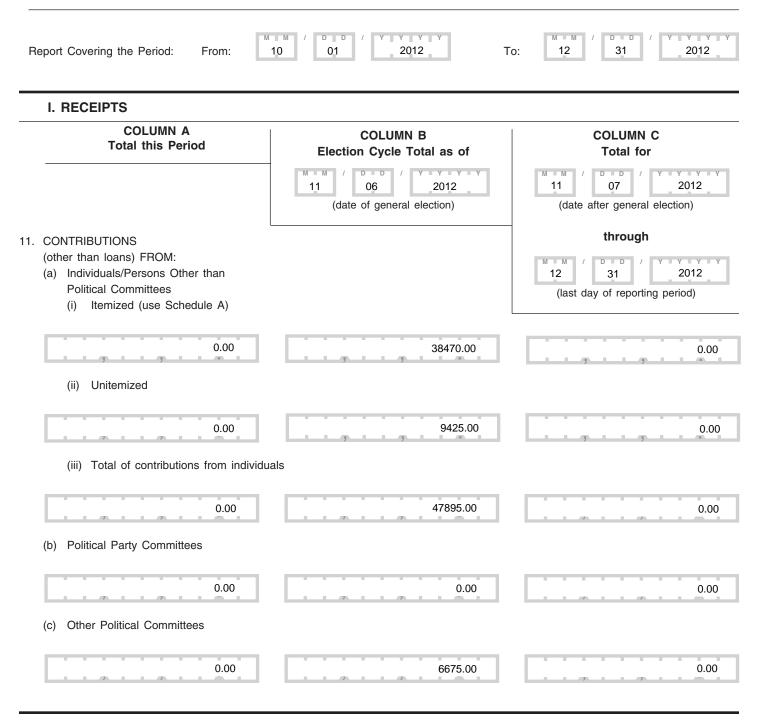

## Write or Type Committee Name FRED STEEN FOR CONGRESS

FEC Form 3 (Revised 07/05)

## POST-ELECTION DETAILED SUMMARY PAGE

Report of Receipts and Disbursements

|     | FEC Form 3 (Revised 1/01)                         |                                                                                                   | PAGE 4 / 10                                                                                                                   |
|-----|---------------------------------------------------|---------------------------------------------------------------------------------------------------|-------------------------------------------------------------------------------------------------------------------------------|
|     | COLUMN A<br>Total this Period                     | COLUMN B<br>Election Cycle Total as of *<br>(date of general election)<br>(* See page 5 for date) | COLUMN C<br>Total for * (date after general election)<br>through * (last day of reporting period)<br>(* See page 5 for dates) |
|     | (d) The Candidate                                 |                                                                                                   | 1                                                                                                                             |
|     | 0.00                                              | 0.00                                                                                              | 0.00                                                                                                                          |
|     | (e) TOTAL CONTRIBUTIONS (other than loa           | ans) (add Lines 11(a)(iii), (b), (c) and (d))                                                     |                                                                                                                               |
|     | 0.00                                              | 54570.00                                                                                          | 0.00                                                                                                                          |
| 12. | TRANSFERS FROM OTHER AUTHORIZED                   | COMMITTEES                                                                                        |                                                                                                                               |
|     | 0.00                                              | 0.00                                                                                              | 0.00                                                                                                                          |
|     | LOANS:<br>(a) Made or Guaranteed by the Candidate |                                                                                                   |                                                                                                                               |
|     | 0.00                                              | 25000.00                                                                                          | 0.00                                                                                                                          |
|     | (b) All Other Loans                               |                                                                                                   |                                                                                                                               |
|     | 0.00                                              | 0.00                                                                                              | 0.00                                                                                                                          |
|     | (c) TOTAL LOANS (add Lines 13(a) and (b))         |                                                                                                   |                                                                                                                               |
|     | 0.00                                              | 25000.00                                                                                          | 0.00                                                                                                                          |
| 14. | OFFSETS TO OPERATING EXPENDITURES                 | (Refunds, rebates, etc.)                                                                          |                                                                                                                               |
|     | 0.00                                              | 1388.85                                                                                           | 0.00                                                                                                                          |
| 15. | OTHER RECEIPTS (Dividends, Interest, etc.)        |                                                                                                   |                                                                                                                               |
|     | 0.00                                              | 5000.00                                                                                           | 0.00                                                                                                                          |
| 16. | TOTAL RECEIPTS (add 11(e), 12, 13(c), 14          | and 15)                                                                                           |                                                                                                                               |
|     | 0.00                                              | 85958.85                                                                                          | 0.00                                                                                                                          |
|     |                                                   |                                                                                                   |                                                                                                                               |