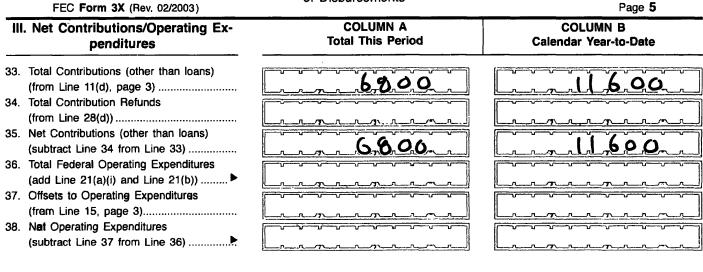

## DETAILED SUMMARY PAGE

of Disbursements

FEC Form 3X (Rev. 02/2003)

#### COLUMN A Total This Period

COLUMN B Calendar Year-to-Date

Page 4

## 21. Operating Expenditures: (a) Allocated Federal/Non-Federal

- Activity (from Schedule H4) (i) Federal Share .....
- (ii) Non-Federal Share.....
- (b) Other Federal Operating Expenditures
- (c) Total Operating Expenditures
   (add 21(a)(i), (a)(ii), and (b)) ......

- (use Schedule E) ..... 25. Coordinated Party Expenditures (2 U.S.C. §441a(d)) (use Schedule F).....
- 26. Loan Repayments Made .....
- - (b) Political Party Committees ......
    (c) Other Political Committees (such as PACs)......
  - (d) Total Contribution Refunds
     (add Lines 28(a). (b), and (c))...........
- 29. Other Disbursements .....
- 30. Federal Election Activity (2 U.S.C. §431(20))
  - (a) Allocated Federal Election Activity (from Schedule H6)
    - (i) Federal Share .....
  - (ii) "Levin" Share......
     (b) Federal Election Activity Paid Entirely With Federal Funds ......
  - (c) Total Federal Election Activity (add ... Lines 30(a)(i), 30(a)(ii) and 30(b)).... ►
- Total Disbursements (add Lines 21(c), 22, 23, 24, 25, 26, 27, 28(d), 29 and 30(c))...
- Total Federal Disbursements (subtract Line 21(a)(ii) and Line 30(a)(ii) from Line 31)......