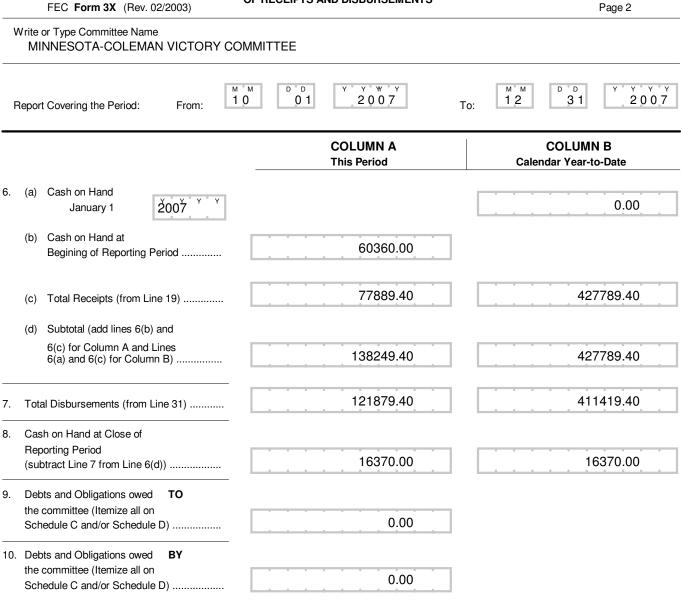

### For further information contact:

Federal Election Commission 999 E street, NW Washington, DC 20463

> Toll Free 800-424-9530 Local 202-694-1100

FE6AN026

DETAILED SUMMARY PAGE OF RECEIPTS FEC Form 3X (Rev. 06/2004) Page 3 Write or Type Committee Name MINNESOTA-COLEMAN VICTORY COMMITTEE 0<sup>D</sup>1 <sup>M</sup>10 <sup>M</sup> <sup>M</sup> <sup>M</sup> <sup>⊅</sup>1 Μ D 2007 D 2007 Report Covering the Period: From: To: **COLUMN A COLUMN B** I. Receipts **Total This Period** Calendar Year-to-Date 11. Contributions (other than loans) From: (a) Individuals/Persons Other Than Political Committees 403225.00 71425.00 (i) Itemized (use Schedule A) ..... 3336.00 3836.00 (ii) Unitemized ..... (iii) TOTAL (add 74761.00 407061.00 Lines 11(a)(i) and (ii) ..... 0.00 0.00 (b) Political Party Committees ..... (c) Other Political Committees 3000.00 20600.00 (such as PACs) ..... Total Contributions (add Lines (d) 11(a)(iii),(b) and (c)) (Carry 77761.00 427661.00 Totals to Line 33, page 5) ..... 12. Transfers From Affiliated/Other 0.00 0.00 Party Committees ..... 0.00 0.00 13. All Loans Received ..... 0.00 0.00 14. Loan Repayments Received ..... 15. Offsets To Operating Expenditures (Refunds, Rebates, etc.) 128.40 128.40 (Carry Totals to Line 37, page 5) ..... 16. Refunds of Contributions Made to Federal candidates and Other 0.00 0.00 Political Committees ..... 17. Other Federal Receipts 0.00 0.00 (Dividends, Interest, etc.) ..... 18. Transfers from Non-Federal and Levin Funds (a) Non-Federal Account 0.00 0.00 (from Schedule H3) ..... 0.00 0.00 (b) Levin Funds (from Schedule H5) ...... 0.00 0.00 (c) Total Transfer (add 18(a) and 18(b)).

77889.40

77889.40

427789.40

427789.40

12, 13, 14, 15, 16, 17, and 18(c)) .....

19. Total Receipts (add Lines 11(d),

20. Total Federal Receipts (subtract Line 18(c) from Line 19) .....