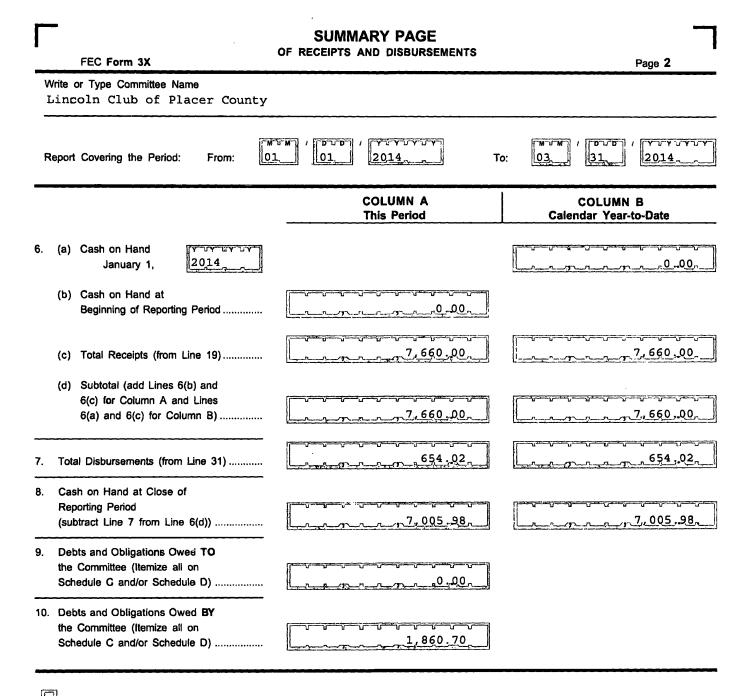

| FEC<br>FORM 3X                                                                                                | AND                                  | DRT OF F<br>DISBURS                        | SEMEN                         | TS                                                |                     | RECEN<br>APR 16 /                                                                                               | AM 11: 09                                                                                                                    |
|---------------------------------------------------------------------------------------------------------------|--------------------------------------|--------------------------------------------|-------------------------------|---------------------------------------------------|---------------------|-----------------------------------------------------------------------------------------------------------------|------------------------------------------------------------------------------------------------------------------------------|
| 1. NAME OF<br>COMMITTEE (in f                                                                                 | TYPE OR                              | PRINT V                                    | Example: If ty over the lines |                                                   | 12FE4M5             |                                                                                                                 | ENTER                                                                                                                        |
| Lincoln Club o                                                                                                | -                                    | ity                                        |                               |                                                   |                     |                                                                                                                 |                                                                                                                              |
|                                                                                                               |                                      |                                            |                               |                                                   |                     | <u>↓ ↓ ↓ ↓ </u>                                                                                                 |                                                                                                                              |
|                                                                                                               |                                      |                                            |                               | <u>+++++++++++++++++++++++++++++++++++++</u>      |                     |                                                                                                                 |                                                                                                                              |
| ADDRESS (number and                                                                                           | street)                              | Douglas Blvd.                              | , Ste. 85 -                   | - #234                                            |                     | <u>↓ ↓ ↓ ↓ </u>                                                                                                 | <u> </u>                                                                                                                     |
| Check if differ<br>than previous<br>reported. (AC                                                             | ly Rosev                             | _ _ _ _ _ _<br>ille<br> _ _ _ _ _ _ _      |                               | ┶╌╄╌╂╌┨╴<br>┧╌╄╴╀╶┨                               |                     | 5661<br>                                                                                                        | · [ ]                                                                                                                        |
| 2. FEC IDENTIFICAT                                                                                            | ION NUMBER                           | CITY                                       |                               | \$                                                | STATE               | ZIP CO                                                                                                          | DE 🔺                                                                                                                         |
|                                                                                                               |                                      | 3. IS <sup>-</sup><br>RE                   |                               | NEW<br>(N) OR                                     | AME<br>(A)          | NDED                                                                                                            |                                                                                                                              |
| <ul> <li>4. TYPE OF REP<br/>(Choose One)</li> <li>(a) Quarterly Rep<br/>(a) April 15<br/>Quarterly</li> </ul> |                                      | le On: Mar 2                               | 0 (M2)<br>0 (M3)<br>0 (M4)    | May 20 (M5)<br>Jun 20 (M6)<br>Jul 20 (M7)<br>12P) | Sep 20              | о (м9)                                                                                                          | Nov 20<br>(M11)<br>(Non-Election<br>Year Only)<br>Dec 20 (M12)<br>(Non-Election<br>Year Only)<br>Jan 31 (YE)<br>Runoff (12R) |
| October<br>Quarterly                                                                                          | / Report (Q2)<br>15<br>/ Report (Q3) | PRE-Election                               |                               |                                                   | Bpecial (12         |                                                                                                                 |                                                                                                                              |
|                                                                                                               | Report (YE)                          | Election                                   | on                            |                                                   |                     | State o                                                                                                         |                                                                                                                              |
| Report (I<br>Year On                                                                                          |                                      | 30-Day<br>POST-Election<br>Report for the: | General                       | (30G)                                             | Runoff (30          | R)                                                                                                              | Special (30S)                                                                                                                |
| Terminati<br>(TER)                                                                                            | on Report                            | Election                                   | on                            | / <b>***</b> / [                                  | <sup>•</sup> •••••• | in the<br>State c                                                                                               | of                                                                                                                           |
| 5. Covering Period                                                                                            | 01, ' 01                             | 2014                                       | through                       |                                                   |                     | 2014                                                                                                            |                                                                                                                              |
| I certify that I have exe<br>Type or Print Name of                                                            | •                                    |                                            | knowledge and                 | belief it is true,                                | correct and con     | nplete.                                                                                                         |                                                                                                                              |
| Signature of Treasurer                                                                                        |                                      | Iona f.                                    | may subject the               |                                                   | Date                | for and the second s | 2014 <b>.</b><br>U.S.C. §437g.                                                                                               |
| Office<br>Use<br>Only                                                                                         |                                      |                                            |                               |                                                   |                     | FEC FOR<br>(Revised 12                                                                                          |                                                                                                                              |