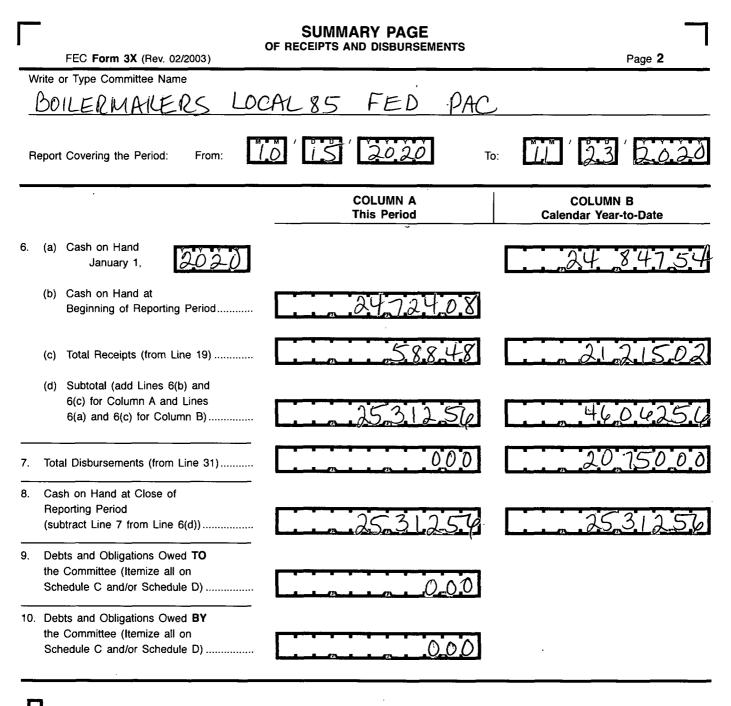

## For further information contact:

Federal Election Commission 999 E Street, NW Washington, DC 20463

Toll Free 800-424-9530 Local 202-694-1100

FE6AN026

| DETAILED SUMMARY PAGE         |                                                                                         |                                       |                     |                                   |  |  |  |
|-------------------------------|-----------------------------------------------------------------------------------------|---------------------------------------|---------------------|-----------------------------------|--|--|--|
|                               | FEC Form 3X (Rev. 06/2004)                                                              | of Receip                             | DIS                 | Page <b>3</b>                     |  |  |  |
| W                             | ite or Type Committee Name                                                              |                                       |                     |                                   |  |  |  |
| BOILERMAKERS LOCAL 85 FED PAC |                                                                                         |                                       |                     |                                   |  |  |  |
| ·                             |                                                                                         |                                       |                     |                                   |  |  |  |
| Re                            | eport Covering the Period: From:                                                        | 2 15 20                               | <u>)20</u> To       | 1. 23 2020                        |  |  |  |
|                               | I. Receipts                                                                             |                                       | UMN A<br>nis Period | COLUMN B<br>Calendar Year-to-Date |  |  |  |
| 11.                           | Contributions (other than loans) From:                                                  |                                       |                     |                                   |  |  |  |
|                               | (a) Individuals/Persons Other                                                           |                                       |                     |                                   |  |  |  |
|                               | Than Political Committees                                                               |                                       |                     |                                   |  |  |  |
|                               | (i) Itemized (use Schedule A)                                                           |                                       |                     |                                   |  |  |  |
|                               | (ii) Unitemized                                                                         |                                       | 58848               | 21-215-02                         |  |  |  |
|                               | (iii) TOTAL (add                                                                        |                                       |                     |                                   |  |  |  |
|                               | Lines 11(a)(i) and (ii)                                                                 |                                       |                     |                                   |  |  |  |
|                               | (b) Political Party Committees                                                          |                                       |                     |                                   |  |  |  |
|                               | <ul><li>(b) Political Party Committees</li><li>(c) Other Political Committees</li></ul> |                                       |                     |                                   |  |  |  |
|                               | (such as PACs)                                                                          |                                       |                     |                                   |  |  |  |
|                               | (d) Total Contributions (add Lines                                                      |                                       |                     |                                   |  |  |  |
|                               | 11(a)(iii), (b), and (c)) (Carry                                                        | <b></b>                               | EVY IIV             | 2121502                           |  |  |  |
| 10                            | Totals to Line 33, page 5)▶<br>Transfers From Affiliated/Other                          |                                       | <u>stras</u>        |                                   |  |  |  |
| 12.                           | Party Committees                                                                        |                                       |                     |                                   |  |  |  |
|                               | ,                                                                                       |                                       |                     |                                   |  |  |  |
| 13.                           | All Loans Received                                                                      |                                       |                     |                                   |  |  |  |
|                               |                                                                                         |                                       |                     |                                   |  |  |  |
|                               | Loan Repayments Received                                                                |                                       |                     |                                   |  |  |  |
| 15.                           | Offsets To Operating Expenditures                                                       |                                       |                     |                                   |  |  |  |
|                               | (Refunds, Rebates, etc.)<br>(Carry Totals to Line 37, page 5)                           |                                       |                     |                                   |  |  |  |
| 16.                           | Refunds of Contributions Made                                                           |                                       |                     |                                   |  |  |  |
|                               | to Federal Candidates and Other                                                         | <b></b>                               | ····                |                                   |  |  |  |
|                               | Political Committees                                                                    |                                       |                     |                                   |  |  |  |
| 17.                           | Other Federal Receipts                                                                  | r                                     | • • • • • • • •     |                                   |  |  |  |
| 18                            | (Dividends, Interest, etc.)<br>Transfers from Non-Federal and Levin Funds               |                                       |                     |                                   |  |  |  |
| 10.                           | (a) Non-Federal Account                                                                 |                                       |                     |                                   |  |  |  |
|                               | (from Schedule H3)                                                                      |                                       |                     |                                   |  |  |  |
|                               |                                                                                         |                                       |                     |                                   |  |  |  |
|                               | (b) Levin Funds (from Schedule H5)                                                      |                                       |                     |                                   |  |  |  |
|                               | (a) Total Transford (add 19(a) and 19(b))                                               |                                       | ····                | <b></b>                           |  |  |  |
|                               | (c) Total Transfers (add 18(a) and 18(b))                                               |                                       |                     |                                   |  |  |  |
|                               |                                                                                         |                                       |                     |                                   |  |  |  |
| <i>.</i> –                    |                                                                                         |                                       |                     |                                   |  |  |  |
| 19.                           | Total Receipts (add Lines 11(d),                                                        |                                       | FRAUG               | 2121500                           |  |  |  |
|                               | 12, 13, 14, 15, 16, 17, and 18(c))▶                                                     |                                       | 28848               | Lend diddid                       |  |  |  |
| 20.                           | Total Federal Receipts                                                                  | · · · · · · · · · · · · · · · · · · · | <b></b>             |                                   |  |  |  |
|                               | (subtract Line 18(c) from Line 19)►                                                     |                                       | 58848               | 21,21502                          |  |  |  |
|                               | •                                                                                       |                                       |                     |                                   |  |  |  |
|                               |                                                                                         |                                       |                     |                                   |  |  |  |

ī

Nevogyoo - Mo - Et - M- - Ongo

FE6AN026

•

-

## DETAILED SUMMARY PAGE

of Disbursements

FEC Form 3X (Rev. 02/2003)

COLUMN B Calendar Year-to-Date

Page 4

 $\mathcal{O}$ 

FE6AN026

| Γ   | FEC Form 3X (Rev. 02/2003)                                                  | DETAILED SUMMARY PAGE<br>of Disbursements | Page 5                            |  |
|-----|-----------------------------------------------------------------------------|-------------------------------------------|-----------------------------------|--|
| III | . Net Contributions/Operating Expenditures                                  | COLUMN A<br>Total This Period             | COLUMN B<br>Calendar Year-to-Date |  |
| 33. | Total Contributions (other than loans)<br>(from Line 11(d), page 3)         | 58848                                     | 2121502                           |  |
| 34. | Total Contribution Refunds<br>(from Line 28(d))                             | 0.00                                      | 0.00                              |  |
| 35. | Net Contributions (other than loans)<br>(subtract Line 34 from Line 33)     | 58848                                     | 21,21502                          |  |
| 36. | Totał Federał Operating Expenditures<br>(add Line 21(a)(i) and Line 21(b))► | 000                                       | 0.00                              |  |
| 37. | Offsets to Operating Expenditures (from Line 15, page 3)                    | 0.00                                      | 000                               |  |
| 38. | Net Operating Expenditures<br>(subtract Line 37 from Line 36)               | 000                                       | 0.00                              |  |