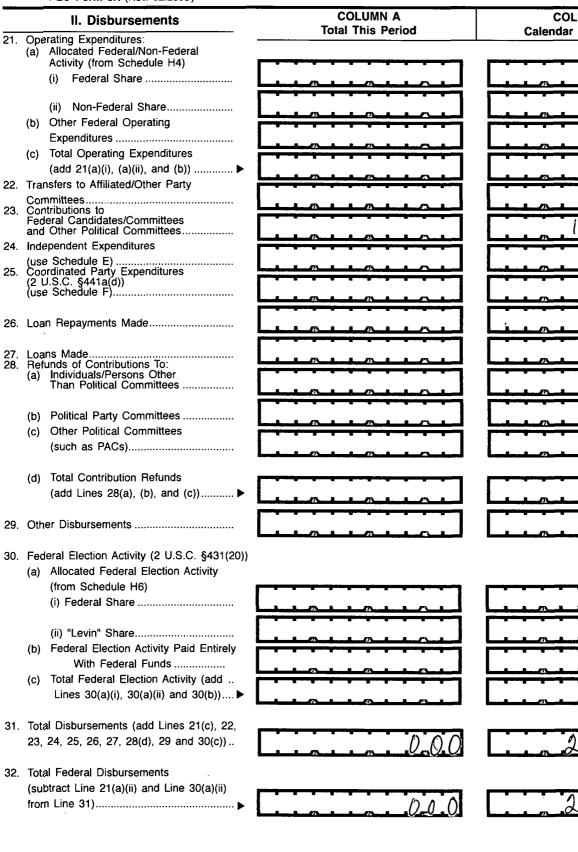

## DETAILED SUMMARY PAGE

of Disbursements

FEC Form 3X (Rev. 02/2003)

COLUMN B Calendar Year-to-Date

Page 4

 $\mathcal{O}$ 

FE6AN026

| Γ   | FEC Form 3X (Rev. 02/2003)                                                  | DETAILED SUMMARY PAGE<br>of Disbursements | Page 5                            |  |
|-----|-----------------------------------------------------------------------------|-------------------------------------------|-----------------------------------|--|
| III | . Net Contributions/Operating Expenditures                                  | COLUMN A<br>Total This Period             | COLUMN B<br>Calendar Year-to-Date |  |
| 33. | Total Contributions (other than loans)<br>(from Line 11(d), page 3)         | 58848                                     | 2121502                           |  |
| 34. | Total Contribution Refunds<br>(from Line 28(d))                             | 0.00                                      | 0.00                              |  |
| 35. | Net Contributions (other than loans)<br>(subtract Line 34 from Line 33)     | 58848                                     | 21,21502                          |  |
| 36. | Totał Federał Operating Expenditures<br>(add Line 21(a)(i) and Line 21(b))► | 000                                       | 0.00                              |  |
| 37. | Offsets to Operating Expenditures (from Line 15, page 3)                    | 0.00                                      | 000                               |  |
| 38. | Net Operating Expenditures<br>(subtract Line 37 from Line 36)               | 000                                       | 0.00                              |  |