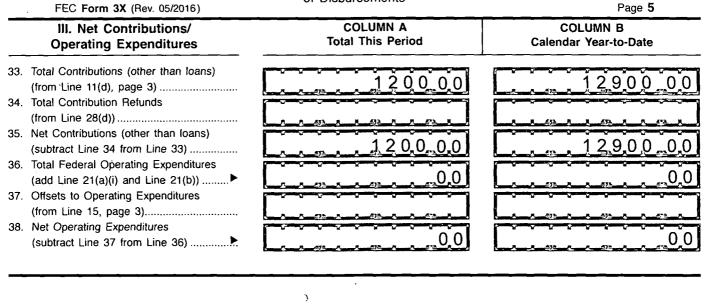

### For further information contact:

Federal Election Commission 999 E Street, NW Washington, DC 20463

Toll Free 800-424-9530 Local 202-694-1100

X

| FEC Form 3X (Rev. 05/2016)                                                                  | OF Receipts                               | Page 3                                                                                                         |
|---------------------------------------------------------------------------------------------|-------------------------------------------|----------------------------------------------------------------------------------------------------------------|
|                                                                                             |                                           |                                                                                                                |
| HANSON PROFESSIONAL                                                                         | SERVICES INC PAC                          |                                                                                                                |
| Report Covering the Period: From:                                                           | <u>4</u> <u>0</u> <u>1</u> <u>2018</u> To | 04 30 2018                                                                                                     |
| I. Receipts                                                                                 | COLUMN A<br>Total This Period             | COLUMN B<br>Calendar Year-to-Date                                                                              |
| 11. Contributions (other than loans) From:                                                  |                                           |                                                                                                                |
| (a) Individuals/Persons Other                                                               |                                           |                                                                                                                |
| Than Political Committees                                                                   | 1200.00                                   | 12900.00                                                                                                       |
| (i) Itemized (use Schedule A)                                                               |                                           |                                                                                                                |
| (ii) Unitemized                                                                             |                                           |                                                                                                                |
| (iii) TOTAL (add                                                                            |                                           |                                                                                                                |
| Lines 11(a)(i) and (ii)                                                                     | 1200.00                                   | 1290000                                                                                                        |
| (b) Political Party Committees                                                              |                                           |                                                                                                                |
| (c) Other Political Committees                                                              |                                           |                                                                                                                |
| (such as PACs)                                                                              |                                           |                                                                                                                |
| (d) Total Contributions (add Lines                                                          |                                           |                                                                                                                |
| 11(a)(iii), (b), and (c)) (Carry                                                            | 1200 001                                  | 12000 00                                                                                                       |
| Totals to Line 33, page 5)▶                                                                 |                                           | 12900 00                                                                                                       |
| 12. Transfers From Affiliated/Other                                                         |                                           |                                                                                                                |
| Party Committees                                                                            |                                           |                                                                                                                |
| 13. All Loans Received                                                                      |                                           |                                                                                                                |
| 14. Loan Repayments Received                                                                |                                           |                                                                                                                |
| 15. Offsets To Operating Expenditures                                                       | <u></u>                                   |                                                                                                                |
| (Refunds, Rebates, etc.)                                                                    |                                           |                                                                                                                |
| (Carry Totals to Line 37, page 5)                                                           |                                           |                                                                                                                |
| 16. Refunds of Contributions Made                                                           |                                           | <u></u>                                                                                                        |
| to Federal Candidates and Other                                                             |                                           |                                                                                                                |
| Political Committees                                                                        |                                           |                                                                                                                |
| 17. Other Federal Receipts                                                                  |                                           |                                                                                                                |
| (Dividends, Interest, etc.)                                                                 |                                           |                                                                                                                |
| (a) Non-Federal Account                                                                     | ,                                         | () and a first of the second stands where the second stands are set in the second stands and the second stands |
| (from Schedule H3)                                                                          |                                           |                                                                                                                |
|                                                                                             |                                           |                                                                                                                |
| (b) Levin Funds (from Schedule H5)                                                          |                                           |                                                                                                                |
|                                                                                             |                                           |                                                                                                                |
| (c) Total Transfers (add 18(a) and 18(b))                                                   |                                           |                                                                                                                |
|                                                                                             |                                           |                                                                                                                |
|                                                                                             |                                           |                                                                                                                |
| 19. Total Receipts (add Lines 11(d),                                                        |                                           | Davana Sana Sana Sana Sana Sana Sana Sana                                                                      |
| <ol> <li>Total Receipts (add Lines 11(d),<br/>12, 13, 14, 15, 16, 17, and 18(c))</li> </ol> | 1200.00                                   | 12900.00                                                                                                       |
| 12, 13, 14, 15, 16, 17, and 18(c))                                                          | 120000                                    | 1,290,000                                                                                                      |
|                                                                                             | 120000                                    | <u>12900 00</u>                                                                                                |