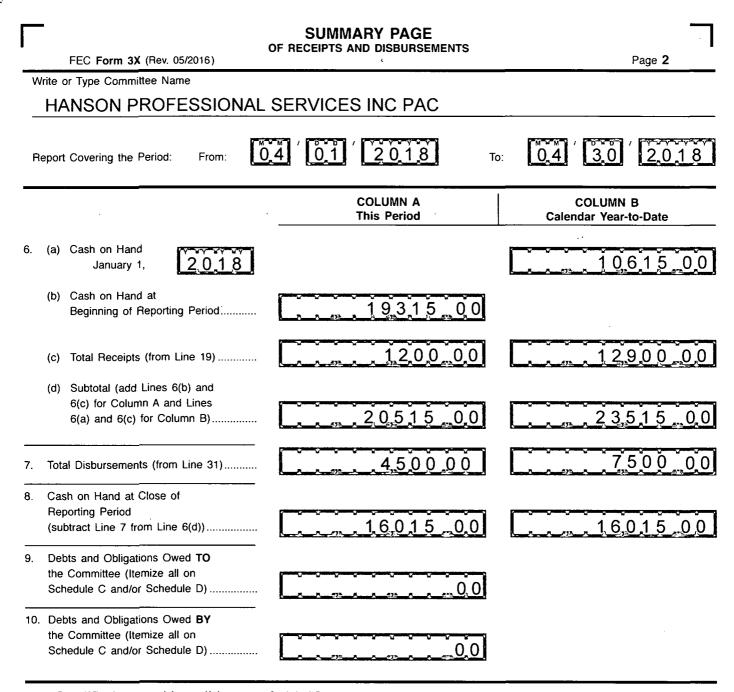

### For further information contact:

Federal Election Commission 999 E Street, NW Washington, DC 20463

Toll Free 800-424-9530 Local 202-694-1100

X

| FEC Form 3X (Rev. 05/2016)                                                                  | OF Receipts                               | Page 3                                                                                                         |
|---------------------------------------------------------------------------------------------|-------------------------------------------|----------------------------------------------------------------------------------------------------------------|
|                                                                                             |                                           |                                                                                                                |
| HANSON PROFESSIONAL                                                                         | SERVICES INC PAC                          |                                                                                                                |
| Report Covering the Period: From:                                                           | <u>4</u> <u>0</u> <u>1</u> <u>2018</u> To | 04 30 2018                                                                                                     |
| I. Receipts                                                                                 | COLUMN A<br>Total This Period             | COLUMN B<br>Calendar Year-to-Date                                                                              |
| 11. Contributions (other than loans) From:                                                  |                                           |                                                                                                                |
| (a) Individuals/Persons Other                                                               |                                           |                                                                                                                |
| Than Political Committees                                                                   | 1200.00                                   | 12900.00                                                                                                       |
| (i) Itemized (use Schedule A)                                                               |                                           |                                                                                                                |
| (ii) Unitemized                                                                             |                                           |                                                                                                                |
| (iii) TOTAL (add                                                                            |                                           |                                                                                                                |
| Lines 11(a)(i) and (ii)                                                                     | 1200.00                                   | 1290000                                                                                                        |
| (b) Political Party Committees                                                              |                                           |                                                                                                                |
| (c) Other Political Committees                                                              |                                           |                                                                                                                |
| (such as PACs)                                                                              |                                           |                                                                                                                |
| (d) Total Contributions (add Lines                                                          |                                           |                                                                                                                |
| 11(a)(iii), (b), and (c)) (Carry                                                            | 1200 001                                  | 12000 00                                                                                                       |
| Totals to Line 33, page 5)▶                                                                 |                                           | 12900 00                                                                                                       |
| 12. Transfers From Affiliated/Other                                                         |                                           |                                                                                                                |
| Party Committees                                                                            |                                           |                                                                                                                |
| 13. All Loans Received                                                                      |                                           |                                                                                                                |
| 14. Loan Repayments Received                                                                |                                           |                                                                                                                |
| 15. Offsets To Operating Expenditures                                                       | <u></u>                                   |                                                                                                                |
| (Refunds, Rebates, etc.)                                                                    |                                           |                                                                                                                |
| (Carry Totals to Line 37, page 5)                                                           |                                           |                                                                                                                |
| 16. Refunds of Contributions Made                                                           |                                           | <u></u>                                                                                                        |
| to Federal Candidates and Other                                                             |                                           |                                                                                                                |
| Political Committees                                                                        |                                           |                                                                                                                |
| 17. Other Federal Receipts                                                                  |                                           |                                                                                                                |
| (Dividends, Interest, etc.)                                                                 |                                           |                                                                                                                |
| (a) Non-Federal Account                                                                     | ,                                         | () and a first of the second stands where the second stands are set in the second stands and the second stands |
| (from Schedule H3)                                                                          |                                           |                                                                                                                |
|                                                                                             |                                           |                                                                                                                |
| (b) Levin Funds (from Schedule H5)                                                          |                                           |                                                                                                                |
|                                                                                             |                                           |                                                                                                                |
| (c) Total Transfers (add 18(a) and 18(b))                                                   |                                           |                                                                                                                |
|                                                                                             |                                           |                                                                                                                |
|                                                                                             |                                           |                                                                                                                |
| 19. Total Receipts (add Lines 11(d),                                                        |                                           | Davana Sana Sana Sana Sana Sana Sana Sana                                                                      |
| <ol> <li>Total Receipts (add Lines 11(d),<br/>12, 13, 14, 15, 16, 17, and 18(c))</li> </ol> | 1200.00                                   | 12900.00                                                                                                       |
| 12, 13, 14, 15, 16, 17, and 18(c))                                                          | 120000                                    | 1,290,000                                                                                                      |
|                                                                                             | 120000                                    | <u>12900 00</u>                                                                                                |

#### Calendar Year-to-Date

**II. Disbursements Total This Period** 21. Operating Expenditures: (a) Allocated Federal/Non-Federal Activity (from Schedule H4) Federal Share ..... (i) (ii) Non-Federal Share..... (b) Other Federal Operating Expenditures ..... (c) Total Operating Expenditures (add 21(a)(i), (a)(ii), and (b)) ...... 22. Transfers to Affiliated/Other Party Committees..... Contributions to 23. Federal Candidates/Committees and Other Political Committees..... 24. Independent Expenditures (use Schedule E)..... Coordinated Party Expenditures (52 U.S.C. § 30116(d)) 25. (use Schedule F)..... 26. Loan Repayments Made ..... (b) Political Party Committees ..... (c) Other Political Committees (such as PACs)..... (d) Total Contribution Refunds (add Lines 28(a), (b), and (c)).......... 29. Other Disbursements (Including Non-Federal Donations)..... 30. Federal Election Activity (52 U.S.C. § 30101(20)) (a) Allocated Federal Election Activity (from Schedule H6) (i) Federal Share ..... (ii) "Levin" Share..... (b) Federal Election Activity Paid Entirely With Federal Funds ..... (c) Total Federal Election Activity (add Lines 30(a)(i), 30(a)(ii) and 30(b)) ..... 31. Total Disbursements (add Lines 21(c), 22, 23, 24, 25, 26, 27, 28(d), 29 and 30(c)) .. 32. Total Federal Disbursements (subtract Line 21(a)(ii) and Line 30(a)(ii) from Line 31)..... 4500