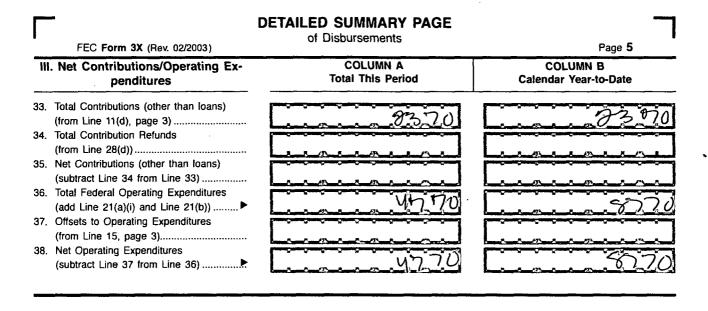

L

FE6AN026

| FEC Form 3X (Rev. 02/2003) Page 2                                     |                                                                                                                                |                         |                                   |  |  |
|-----------------------------------------------------------------------|--------------------------------------------------------------------------------------------------------------------------------|-------------------------|-----------------------------------|--|--|
| Write or Type Committee Name<br>Liching Winty Demanshi Women's Caucus |                                                                                                                                |                         |                                   |  |  |
| R                                                                     | eport Covering the Period: From:                                                                                               | <u>ЛИЛ</u> 2015 то      | DES' BOZ' DOLLST                  |  |  |
|                                                                       |                                                                                                                                | COLUMN A<br>This Period | COLUMN B<br>Calendar Year-to-Date |  |  |
| 6.                                                                    | (a) Cash on Hand<br>January 1,                                                                                                 |                         |                                   |  |  |
|                                                                       | (b) Cash on Hand at<br>Beginning of Reporting Period                                                                           | \$5.781                 |                                   |  |  |
|                                                                       | (c) Total Receipts (from Line 19)                                                                                              | 2.370                   | 2370                              |  |  |
|                                                                       | <ul> <li>(d) Subtotal (add Lines 6(b) and</li> <li>6(c) for Column A and Lines</li> <li>6(a) and 6(c) for Column B)</li> </ul> | <u> </u>                | /.9_/.8                           |  |  |
| 7.                                                                    | Total Disbursements (from Line 31)                                                                                             | July 190                | \$7.70                            |  |  |
| 8.                                                                    | Cash on Hand at Close of<br>Reporting Period<br>(subtract Line 7 from Line 6(d))                                               | 61.08                   | 6178                              |  |  |
| 9.                                                                    | Debts and Obligations Owed <b>TO</b><br>the Committee (Itemize all on<br>Schedule C and/or Schedule D)                         | land -                  |                                   |  |  |
| 10.                                                                   | Debts and Obligations Owed <b>BY</b><br>the Committee (Itemize all on<br>Schedule C and/or Schedule D)                         |                         |                                   |  |  |
|                                                                       |                                                                                                                                |                         |                                   |  |  |