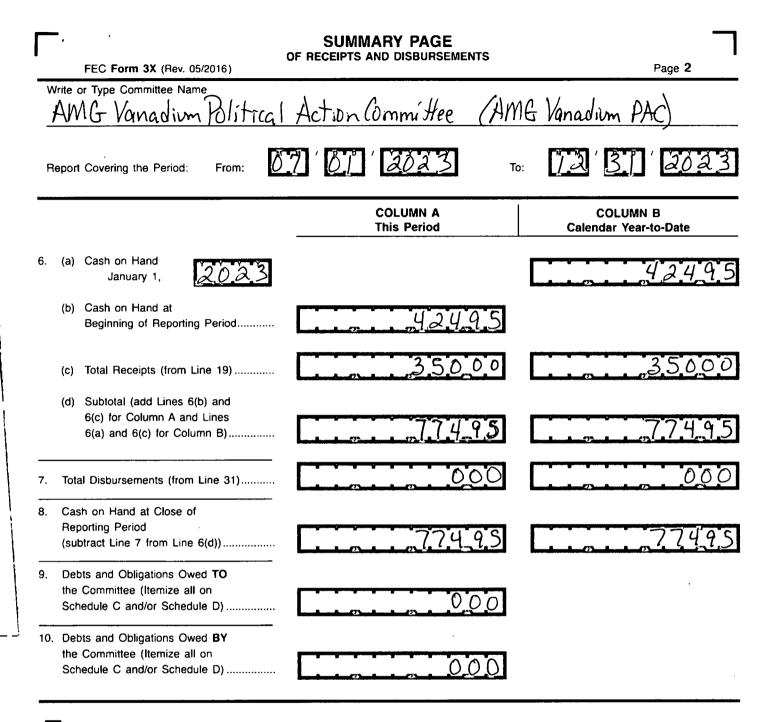

|  |  |  |  |

1



This committee has qualified as a multicandidate committee. (see FEC FORM 1M)

For further information, contact the Federal Election Commission at 800-424-9530 or visit www.fec.gov

| Γ                                                                                         | , í. Di                                                                                                                                                                                                  | ETAILED SUMMARY PAGE                     | Г                                 |  |  |  |  |
|-------------------------------------------------------------------------------------------|---------------------------------------------------------------------------------------------------------------------------------------