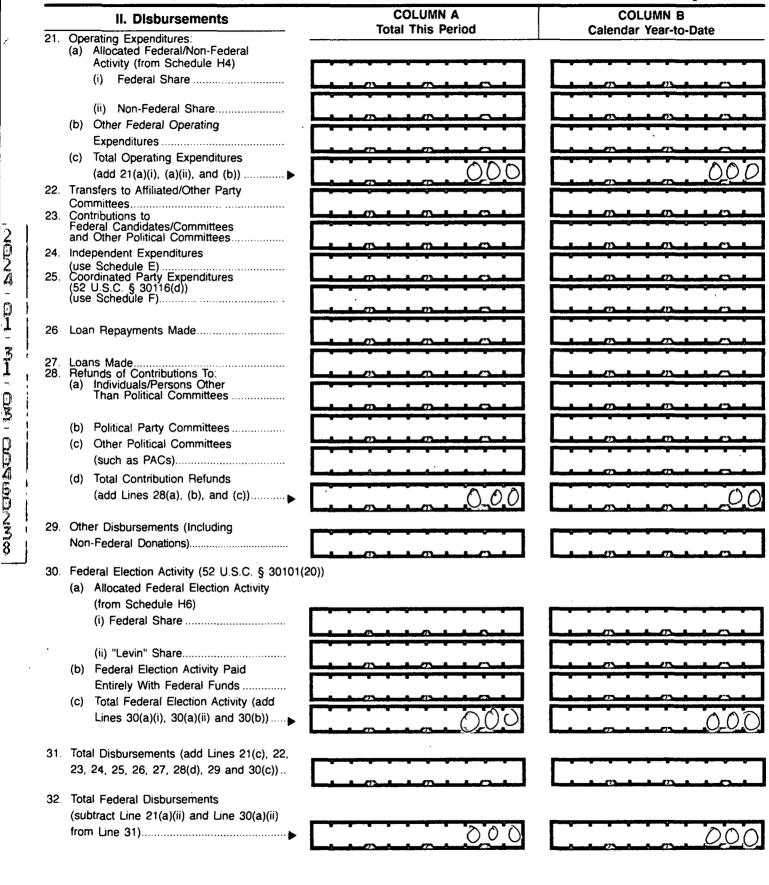

### DETAILED SUMMARY PAGE

of Disbursements

FEC Form 3X (Rev. 05/2016)

## DETAILED SUMMARY PAGE

COLUMN A

**Total This Period** 

of Disbursements

#### FEC Form 3X (Rev. 05/2016)

## III. Net Contributions/ Operating Expenditures

- Total Contributions (other than loans) (from Line 11(d), page 3) .....
- 34. Total Contribution Refunds (from Line 28(d)).....
- 35. Net Contributions (other than loans) (subtract Line 34 from Line 33) .....
- 36. Total Federal Operating Expenditures (add Line 21(a)(i) and Line 21(b)) ......▶
- 37. Offsets to Operating Expenditures (from Line 15, page 3).....